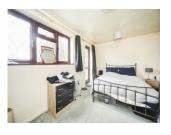

#### **Bedroom One** 15' x 10' (4.57m x 3.05m)

Double glazed window to rear aspect. Radiator.