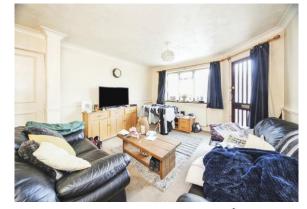

## **Lounge** 15' 8" x 12' 3" ( 4.78m x 3.73m )

Double glazed door to front aspect. Double glazed window to front aspect. Storage cupboard. Radiator.