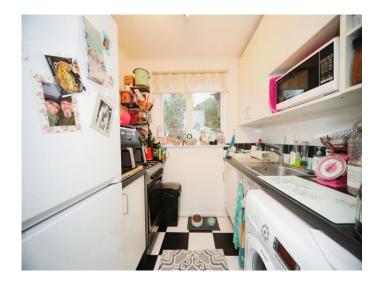

## **Kitchen** 7' 2" x 5' 9" ( 2.18m x 1.75m )

Fitted kitchen with a range of wall and base units, 1 bowl stainless steel sink/drainer with work surface, part tiled walls, Space for freestanding cooker, gas point, plumbing for washing machine, space for fridge/freezer, central heating boiler, double glazed window to side