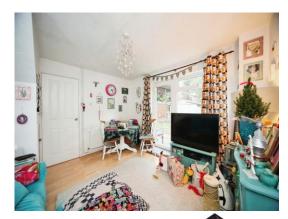

# **Lounge/dining** 12' 2" x 12' 1" ( 3.71m x 3.68m )

Double glazed window to side, radiator, door