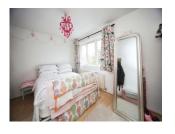

### **Bedroom 1** 8' 9" x 13' (2.67m x 3.96m)

Double glazed window to side, radiator, built in wardrobes