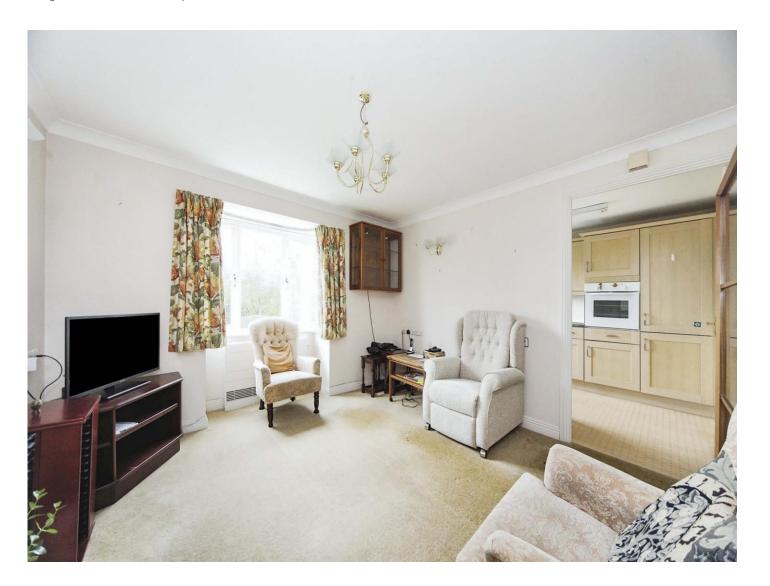

## Lounge

16' 7" x 11' 7" ( 5.05m x 3.53m )

Double glazed window to rear aspect. Electric fireplace. Television point. Electric heater.