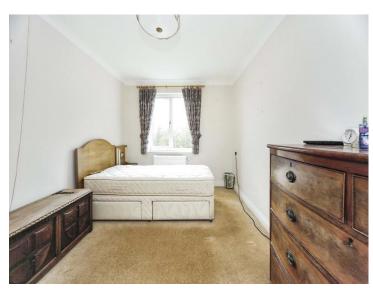

#### **Bedroom One**

14' 2" x 8' 9" ( 4.32m x 2.67m )

Double glazed window to rear aspect. Electric heater.