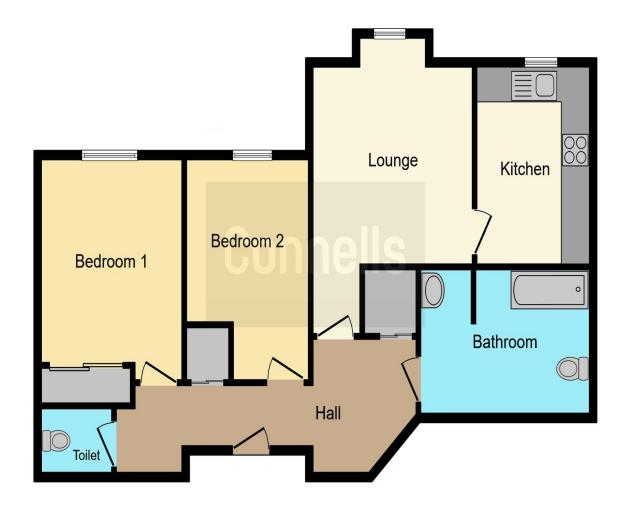

#### **Entrance Hall**

Double glazed door to front aspect. Electric heater.

#### Cloakroom

Suite comprising low level wc and wash hand basin. Extractor

## Lounge

16' 7" x 11' 7" ( 5.05m x 3.53m )

Double glazed window to rear aspect. Electric fireplace. Television point. Electric heater.

#### Kitchen

11' 7" x 8' (3.53m x 2.44m)

Double glazed window to rear aspect. Fitted kitchen comprising a range of wall and base units with work surfaces over incorporating a stainless steel sink and drainer unit. Electric oven with electric hob and cooker hood over. Integrated fridge/freezer. Plumbing for a washing machine.

#### **Bedroom One**

14' 2" x 8' 9" ( 4.32m x 2.67m )

Double glazed window to rear aspect. Electric heater.

### **Bedroom Two**

14' 3" x 10' (4.34m x 3.05m)

Double glazed window to rear aspect. Built in wardrobes. Electric heater.

#### **Bathroom**

Suite comprising bath with mixer taps, walk in shower, wash hand basin and low level wc. Extractor fan. Electric heater.

## **Agents Note**

The sale of this property is subject to grant of probate. Please seek an update from the branch with regards to the potential timeframes involved.

This floorplan is for illustrative purposes only and is not drawn to scale. Measurements, floor-areas, openings and orientations are approximate. They should not be relied upon for any purpose and do not form any part of an agreement. No liability is taken for any error or mis-statement. All parties must rely on their own inspections.