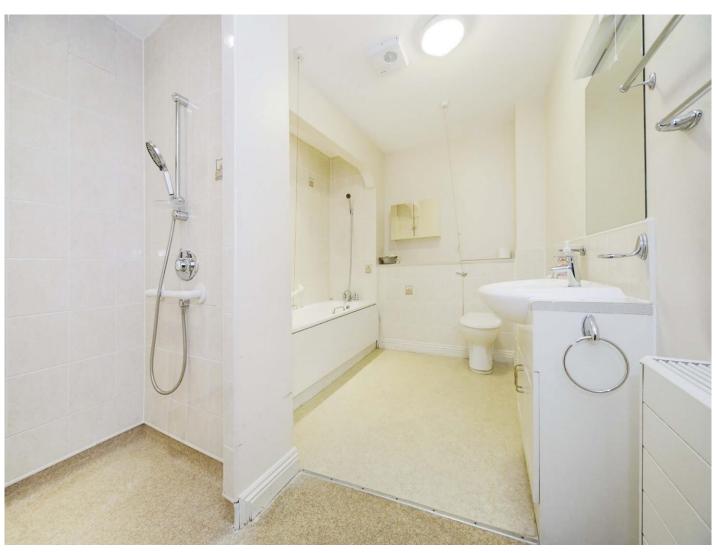

#### **Bathroom**

Suite comprising bath with mixer taps, walk in shower, wash hand basin and low level wc. Extractor fan. Electric heater.