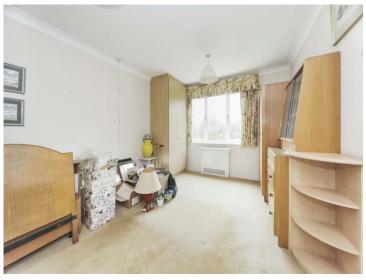

### **Bedroom Two**

14' 3" x 10' (4.34m x 3.05m)

Double glazed window to rear aspect. Built in wardrobes. Electric heater.