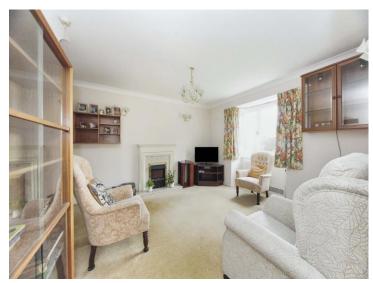

## Lounge

16' 7" x 11' 7" ( 5.05m x 3.53m )

Double glazed window to rear aspect. Electric fireplace. Television point. Electric heater.