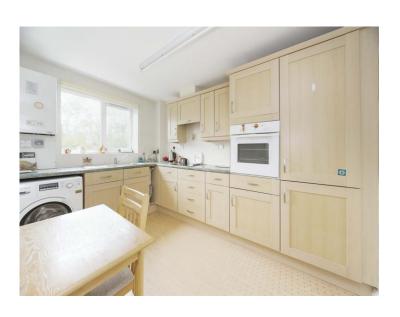

#### Kitchen

11' 7" x 8' (3.53m x 2.44m)

Double glazed window to rear aspect. Fitted kitchen comprising a range of wall and base units with work surfaces over incorporating a stainless steel sink and drainer unit. Electric oven with electric hob and cooker hood over. Integrated fridge/freezer. Plumbing for a washing machine.