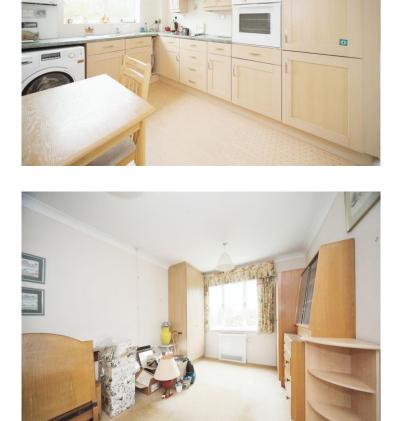

#### **Kitchen**

11' 7" x 8' (3.53m x 2.44m)

Double glazed window to rear aspect. Fitted kitchen comprising a range of wall and base units with work surfaces over incorporating a stainless steel sink and drainer unit. Electric oven with electric hob and cooker hood over. Integrated fridge/freezer. Plumbing for a washing machine.

#### **Bedroom One**

14' 2" x 8' 9" ( 4.32m x 2.67m ) Double glazed window to rear aspect. Electric heater.

#### **Bedroom Two**

14' 3" x 10' (  $4.34m\ x\ 3.05m$  ) Double glazed window to rear aspect. Built in wardrobes. Electric heater.