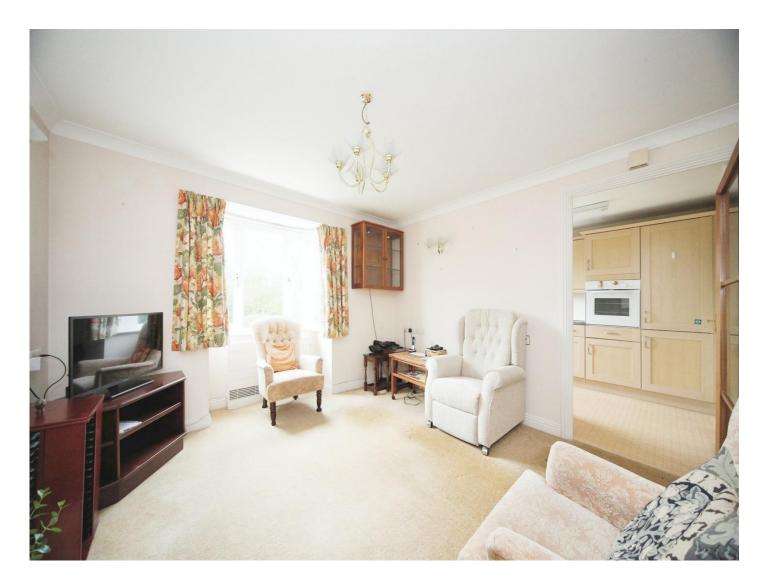

#### Lounge

16' 7" x 11' 7" ( 5.05m x 3.53m )

Double glazed window to rear aspect. Electric fireplace. Television point. Electric heater.