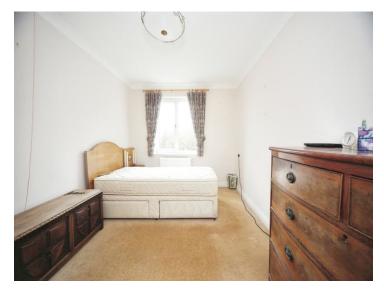

#### **Bedroom One**

14' 2" x 8' 9" ( 4.32m x 2.67m ) Double glazed window to rear aspect. Electric heater.

#### **Bedroom Two**

14' 3" x 10' (  $4.34m\ x\ 3.05m$  ) Double glazed window to rear aspect. Built in wardrobes. Electric heater.