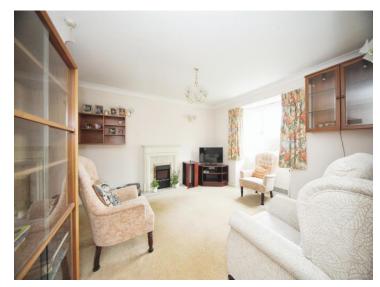

#### Lounge

16' 7" x 11' 7" ( 5.05m x 3.53m )

Double glazed window to rear aspect. Electric fireplace. Television point. Electric heater.