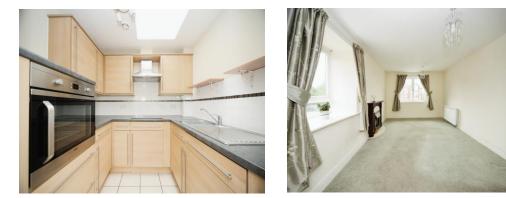

#### **Kitchen**

7' 4" x 6' 4" ( 2.24m x 1.93m ) Fitted kitchen comprising wall and base units with work surfaces over incorporating a stainless steel sink and drainer unit. Tiling. Electric oven with hob. Integrated fridge/freezer.