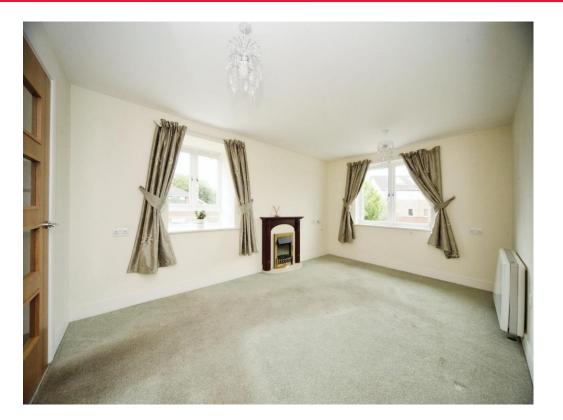

#### Lounge

15' 11" x 10' 7" ( 4.85m x 3.23m ) Double glazed windows to rear and side aspects. Electric heater.