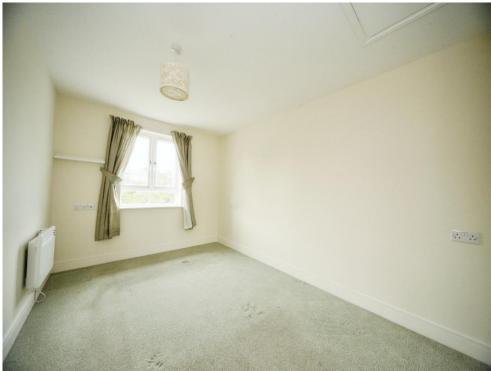

#### **Bedroom One**

13' 5" x 9' 10" (  $4.09m\ x$  3.00m ) Double glazed window to rear aspect. Radiator.