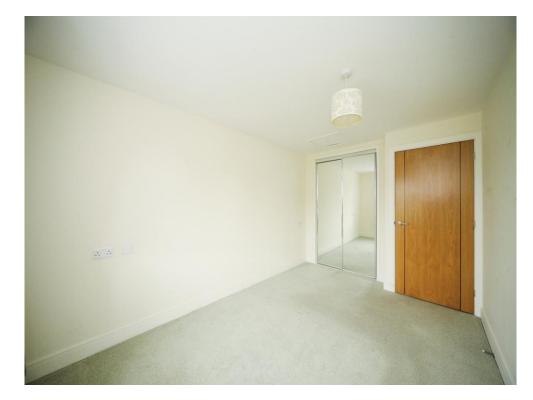

#### **Bedroom One**

13' 5" x 9' 10" (  $4.09m\ x$  3.00m ) Double glazed window to rear aspect. Radiator.