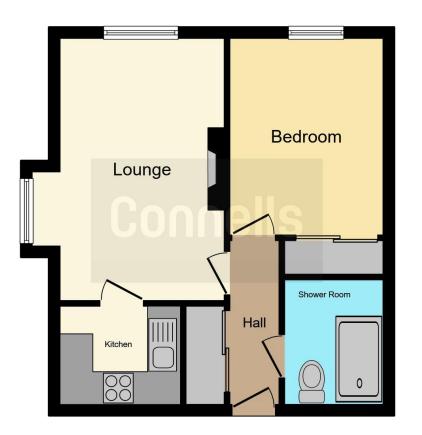

#### **Entrance Hall**

Door to front aspect. Cupboard. Radiator.

#### Lounge

15' 11" x 10' 7" ( 4.85m x 3.23m ) Double glazed windows to rear and side aspects. Electric heater.

#### **Kitchen**

7' 4" x 6' 4" ( 2.24m x 1.93m ) Fitted kitchen comprising wall and base units with work surfaces over incorporating a stainless steel sink and drainer unit. Tiling. Electric oven with hob. Integrated fridge/freezer.

#### **Bedroom One**

13' 5" x 9' 10" (  $4.09m\ x$  3.00m ) Double glazed window to rear aspect. Radiator.

#### Bathroom

Suite comprising shower cubicle, vanity wash hand basin and low level wc. Fully tiled.

## **Agents Note**

The sale of this property is subject to grant of probate. Please seek an update from the branch with regards to the potential timeframes involved.

This floorplan is for illustrative purposes only and is not drawn to scale. Measurements, floor-areas, openings and orientations are approximate. They should not be relied upon for any purpose and do not form any part of an agreement. No liability is taken for any error or mis-statement. All parties must rely on their own inspections.