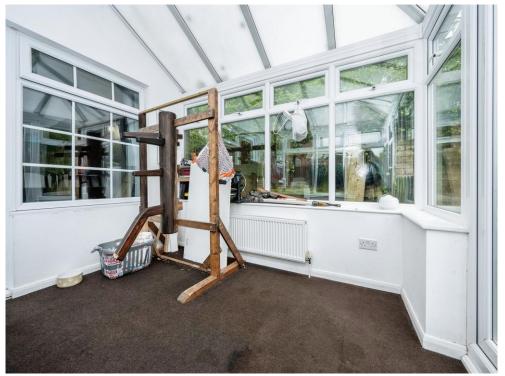

### Conservatory

9' 2" x 8' 2" ( 2.79m x 2.49m )

Double glazed windows to rear and side aspects. Radiator.