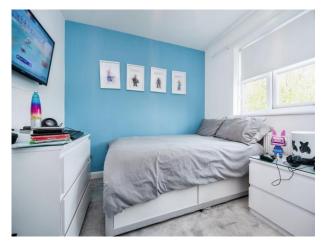

### **Bedroom One**

11' 9" x 9' 11" ( 3.58m x 3.02m )

Double glazed window to front aspect. Radiator.

### **Bedroom Two**

10' x 9' ( 3.05m x 2.74m )

Double glazed window to rear aspect. Radiator.

# **Bedroom Three**

8' 4" x 8' 3" ( 2.54m x 2.51m ) Double glazed window to rear aspect. Radiator.