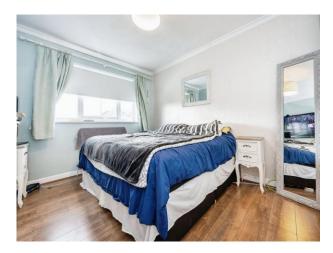

### **Bedroom One**

11' 9" x 9' 11" ( 3.58m x 3.02m )

Double glazed window to front aspect. Radiator.

### **Bedroom Two**

10' x 9' ( 3.05m x 2.74m )

Double glazed window to rear aspect. Radiator.

# **Bedroom Three**

8' 4" x 8' 3" ( 2.54m x 2.51m ) Double glazed window to rear aspect. Radiator.