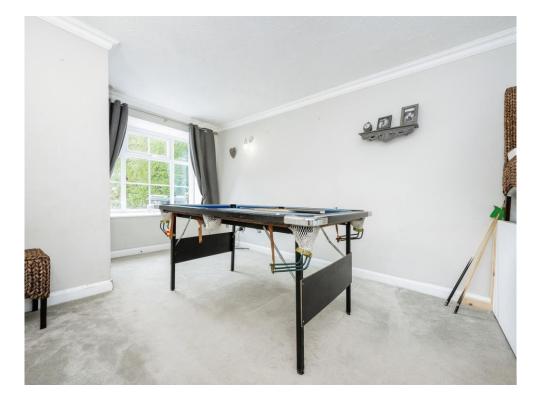

## Lounge/diner

22' 11" x 10' 9" ( 6.99m x 3.28m )

Double glazed window to front aspect. Radiator.