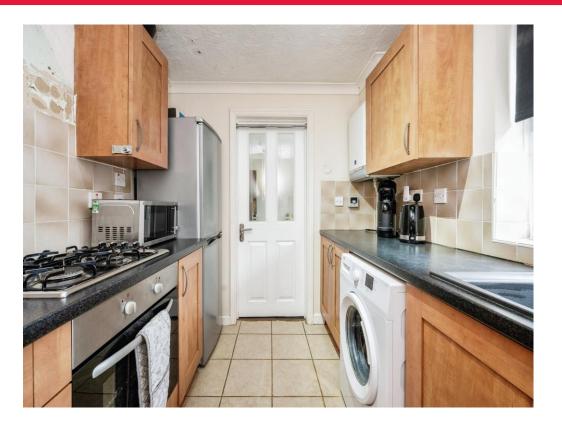

#### Kitchen

8' 6" x 7' 4" max ( 2.59m x 2.24m max )

Double glazed window to rear aspect. Fitted kitchen comprising a range of wall and base units with work surfaces over incorporating a sink and drainer unit. Tiling. Plumbing for a washing machine. Space for a fridge.