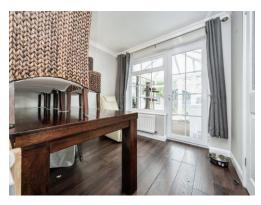

### Conservatory

9' 2" x 8' 2" ( 2.79m x 2.49m )

Double glazed windows to rear and side aspects. Radiator.