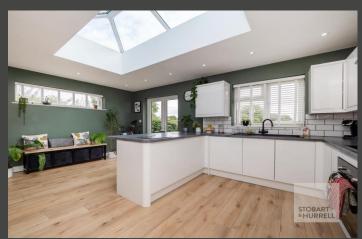

Stylishly extended and modernised, the property is beautifully presented throughout, making it an ideal family home. The main entrance opens into a welcoming hallway with a cloakroom and a dedicated study area. At the heart of the home lies a spacious open-plan lounge and dining area with a feature fireplace, seamlessly flowing into a modern kitchen/breakfast room with double doors leading out to the rear garden. A separate utility room adds further practicality. Upstairs, the first floor offers three well-proportioned bedrooms and a contemporary family bathroom.