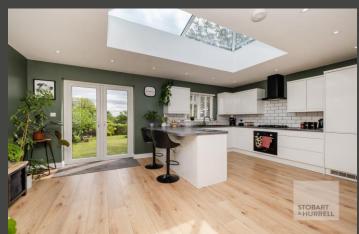

Stylishly extended and modernised, the property is beautifully presented throughout, making it an ideal family home. The main entrance opens into a welcoming hallway with a cloakroom and a dedicated study area. At the heart of the home lies a spacious open-plan lounge and dining area with a feature fireplace, seamlessly flowing into a modern kitchen/breakfast room with double doors leading out to the rear garden. A separate utility room adds further practicality. Upstairs, the first floor offers three well-proportioned bedrooms and a contemporary family bathroom.