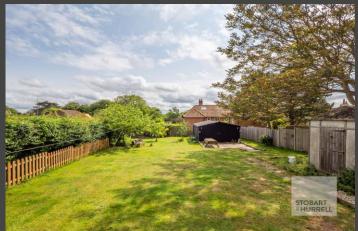

Set back from the road, the property is approached via a shingle driveway leading to a well-maintained front lawn and a garage with off-road parking. To the rear, a generous garden—mainly laid to lawn—features both decking and paved seating areas, as well as a large timber outbuilding, ideal for hobbies, a workshop, or additional storage.