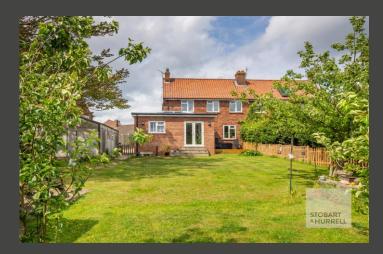

Set back from the road, the property is approached via a shingle driveway leading to a well-maintained front lawn and a garage with off-road parking. To the rear, a generous garden—mainly laid to lawn—features both decking and paved seating areas, as well as a large timber outbuilding, ideal for hobbies, a workshop, or additional storage.