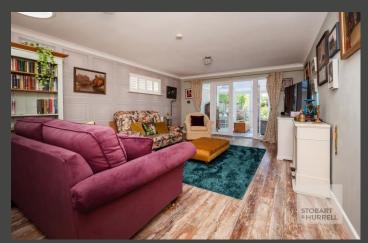

Internally, the side entrance opens into a welcoming hallway, with separate doors leading to a cloakroom, three bedrooms (including a main bedroom with en-suite), a family bathroom, a modern kitchen with dining, and a spacious lounge that flows into a bright conservatory, offering views over the rear garden.