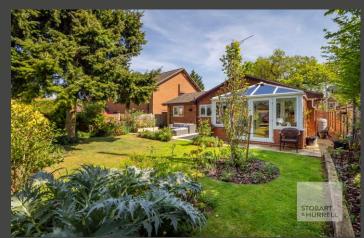

Set well back from the road, the property is approached via a brick weave driveway, providing ample off-road parking and access to a garage. To the rear, a private and enclosed garden offers a peaceful outdoor retreat, featuring a paved terrace ideal for alfresco dining, and overlooking a beautifully landscaped garden with mature trees, established shrubs, a neatly maintained lawn, and a timber storage shed for added convenience.