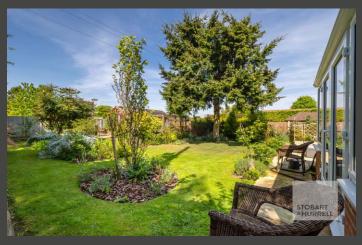

Set well back from the road, the property is approached via a brick weave driveway, providing ample off-road parking and access to a garage. To the rear, a private and enclosed garden offers a peaceful outdoor retreat, featuring a paved terrace ideal for alfresco dining, and overlooking a beautifully landscaped garden with mature trees, established shrubs, a neatly maintained lawn, and a timber storage shed for added convenience.