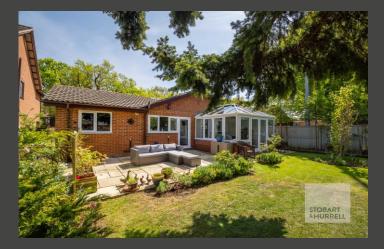

Set well back from the road, the property is approached via a brick weave driveway, providing ample off-road parking and access to a garage. To the rear, a private and enclosed garden offers a peaceful outdoor retreat, featuring a paved terrace ideal for alfresco dining, and overlooking a beautifully landscaped garden with mature trees, established shrubs, a neatly maintained lawn, and a timber storage shed for added convenience.

Internally, the side entrance opens into a welcoming hallway, with separate doors leading to a cloakroom, three bedrooms (including a main bedroom with en-suite), a family bathroom, a modern kitchen with dining, and a spacious lounge that flows into a bright conservatory, offering views over the rear garden.