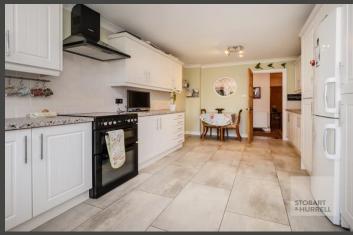

Internally, the side entrance opens into a welcoming hallway, with separate doors leading to a cloakroom, three bedrooms (including a main bedroom with en-suite), a family bathroom, a modern kitchen with dining, and a spacious lounge that flows into a bright conservatory, offering views over the rear garden.