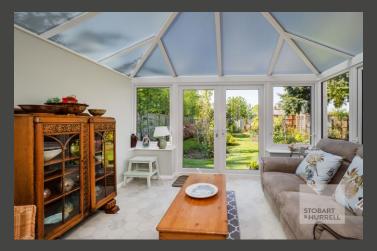

Internally, the side entrance opens into a welcoming hallway, with separate doors leading to a cloakroom, three bedrooms (including a main bedroom with en-suite), a family bathroom, a modern kitchen with dining, and a spacious lounge that flows into a bright conservatory, offering views over the rear garden.