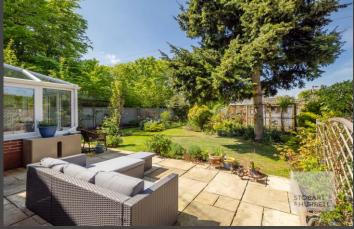

Set well back from the road, the property is approached via a brick weave driveway, providing ample off-road parking and access to a garage. To the rear, a private and enclosed garden offers a peaceful outdoor retreat, featuring a paved terrace ideal for alfresco dining, and overlooking a beautifully landscaped garden with mature trees, established shrubs, a neatly maintained lawn, and a timber storage shed for added convenience.