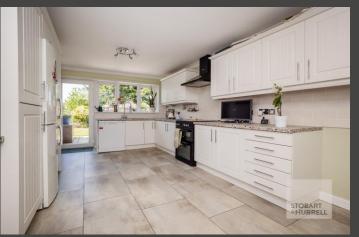

Internally, the side entrance opens into a welcoming hallway, with separate doors leading to a cloakroom, three bedrooms (including a main bedroom with en-suite), a family bathroom, a modern kitchen with dining, and a spacious lounge that flows into a bright conservatory, offering views over the rear garden.