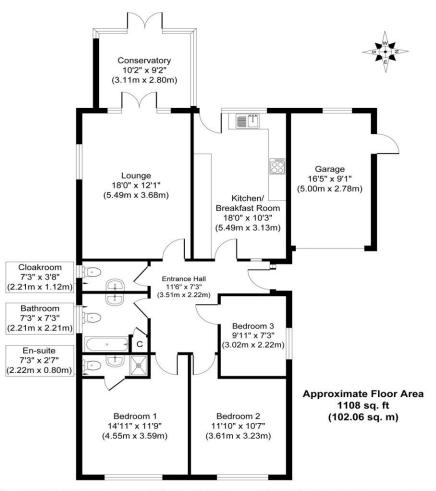

Internally, the side entrance opens into a welcoming hallway, with separate doors leading to a cloakroom, three bedrooms (including a main bedroom with en-suite), a family bathroom, a modern kitchen with dining, and a spacious lounge that flows into a bright conservatory, offering views over the rear garden.

Whilst every attempt has been made to ensure the accuracy of the floor plan contained here, measurements of doors, windows, rooms and any other items are approximate and no responsibility is taken for any error, omission, or mis-statement. The measurements should not be relied upon for valuation, transaction and/or funding purposes. This plan is for illustrative purposes only and should be used as such by any prospective purchaser or tenant. The services, systems and appliances shown nave not been tesied and to guarantee as to their operability or efficiency can be given.