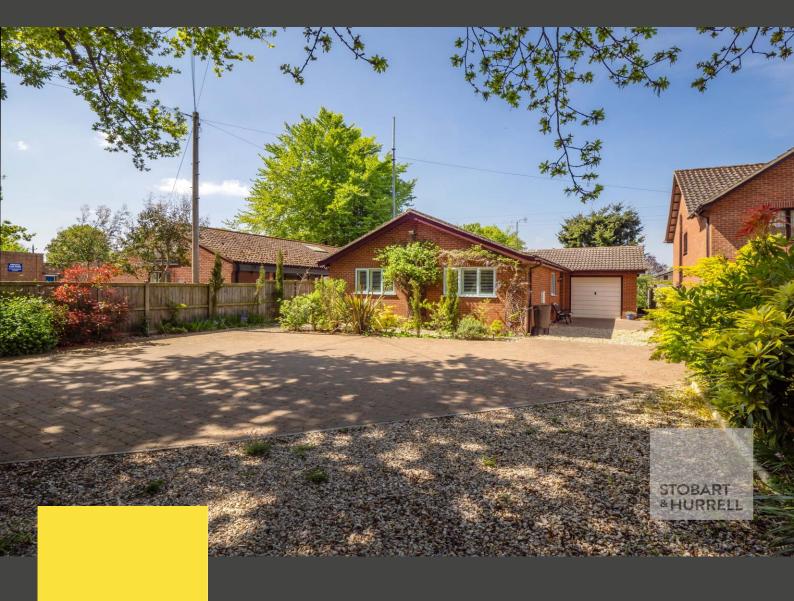

Set well back from the road, the property is approached via a brick weave driveway, providing ample off-road parking and access to a garage. To the rear, a private and enclosed garden offers a peaceful outdoor retreat, featuring a paved terrace ideal for alfresco dining, and overlooking a beautifully landscaped garden with mature trees, established shrubs, a neatly maintained lawn, and a timber storage shed for added convenience.