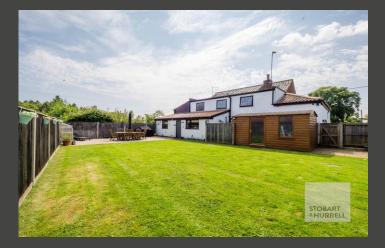

The home is set back from the road behind a neatly maintained front garden, approached via a garden path. To the side, a hardstanding driveway offers off-road parking, while to the rear, a private enclosed garden features a sun terrace—perfect for entertaining friends and family—overlooking a well-manicured lawn, with a storage shed providing added practicality.