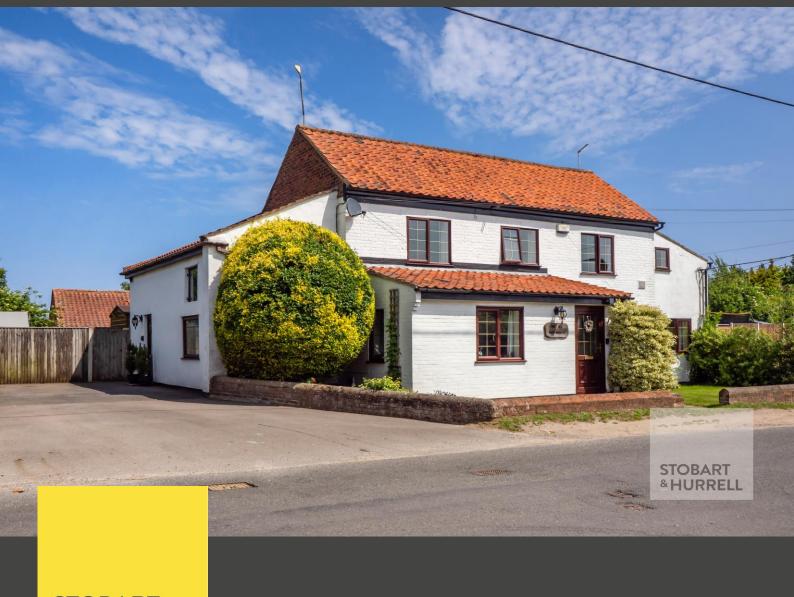

## The Old Wheelwrights, Happisburgh Road, White Horse Common, Norfolk, NR28 9LL

A charming detached four-bedroom family home, ideally situated on the outskirts of North Walsham, enjoying a semi-rural setting while remaining within easy reach of the town's thriving amenities. Located in North Norfolk, just ten miles from the stunning coastline, this property offers the perfect balance of peaceful countryside living and modern convenience, with a wide range of shops, schools, restaurants, and other local services all easily accessible.

The home is set back from the road behind a neatly maintained front garden, approached via a garden path. To the side, a hardstanding driveway offers off-road parking, while to the rear, a private enclosed garden features a sun terrace—perfect for entertaining friends and family—overlooking a well-manicured lawn, with a storage shed providing added practicality.