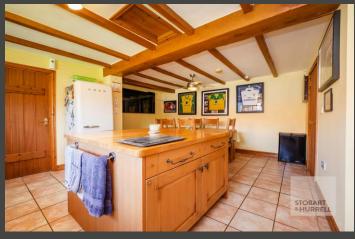

Inside, an enclosed lobby opens into a spacious open-plan lounge/dining room, complete with a feature fireplace, creating a warm and welcoming hub for family life. To the rear, a sociable kitchen/breakfast room offers ample space for casual dining, complemented by a separate utility room. A connecting hallway leads to a cloakroom, side access, and a private study—ideal for home working or hobbies.