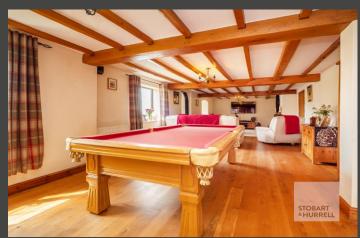

Inside, an enclosed lobby opens into a spacious open-plan lounge/dining room, complete with a feature fireplace, creating a warm and welcoming hub for family life. To the rear, a sociable kitchen/breakfast room offers ample space for casual dining, complemented by a separate utility room. A connecting hallway leads to a cloakroom, side access, and a private study—ideal for home working or hobbies.