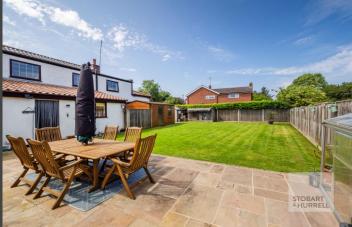

The home is set back from the road behind a neatly maintained front garden, approached via a garden path. To the side, a hardstanding driveway offers off-road parking, while to the rear, a private enclosed garden features a sun terrace—perfect for entertaining friends and family—overlooking a well-manicured lawn, with a storage shed providing added practicality.