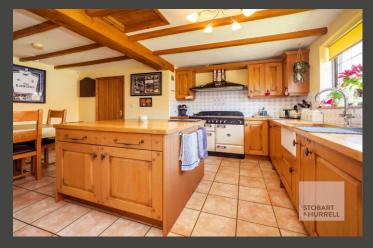

Inside, an enclosed lobby opens into a spacious open-plan lounge/dining room, complete with a feature fireplace, creating a warm and welcoming hub for family life. To the rear, a sociable kitchen/breakfast room offers ample space for casual dining, complemented by a separate utility room. A connecting hallway leads to a cloakroom, side access, and a private study—ideal for home working or hobbies.