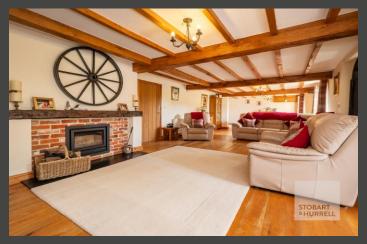

Inside, an enclosed lobby opens into a spacious open-plan lounge/dining room, complete with a feature fireplace, creating a warm and welcoming hub for family life. To the rear, a sociable kitchen/breakfast room offers ample space for casual dining, complemented by a separate utility room. A connecting hallway leads to a cloakroom, side access, and a private study—ideal for home working or hobbies.