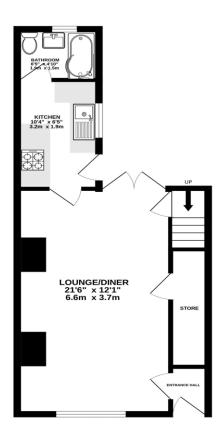

Well-presented throughout, the entrance porch opens into a bright and spacious dual-aspect lounge dining room, with access to a large understairs storage cupboard. Beyond, a galley style kitchen with a door leading to the rear garden and family bathroom. To the first floor, three bedrooms, one with built-in storage completes the accommodation.

GROUND FLOOR 407 sq.ft. (37.8 sq.m.) approx. 1ST FLOOR 314 sq.ft. (29.2 sq.m.) approx.

TOTAL FLOOR AREA: 721 sq.ft. (67.0 sq.m.) approx.

Whilst every attempt has been made to ensure the accuracy of the floopland normalined here, measurements of doors, vindows, frooms and any other items are approximate and no responsibility is taken for any error, prospective purchaser. The services, systems and applicances shown have not been tested and no guarantee as to their operability of efficiency can be given.