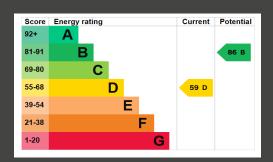

GROUND FLOOR 407 sq.ft. (37.8 sq.m.) approx. 1ST FLOOR 314 sq.ft. (29.2 sq.m.) approx.

TOTAL FLOOR AREA: 721 sq.ft. (67.0 sq.m.) approx.

Whilst every attempt has been made to ensure the accuracy of the floopland normalined here, measurements of doors, vindows, frooms and any other items are approximate and no responsibility is taken for any error, prospective purchaser. The services, systems and applicances shown have not been tested and no guarantee as to their operability of efficiency can be given.