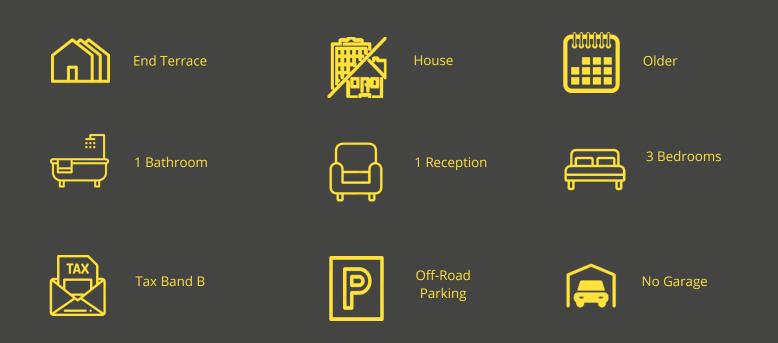

## 10 Littlewood Lane, Hoveton, Norfolk, NR12 8DZ

A three-bedroom, end of terrace property, that benefits from approved planning permission for a two-storey side extension and single-storey rear extension (ref: PF/23/2712 and PF/24/0341) to create a four bedroom and two en-suite spacious family home with orangery. Located in the Norfolk Broads village of Hoveton with local amenities that include riverside eateries, school, doctors' surgery, supermarket and department store.