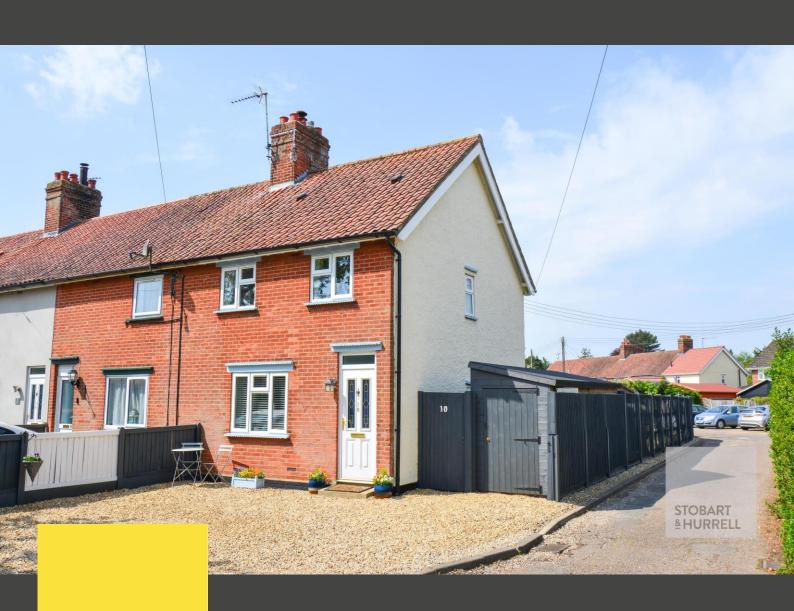

## 10 Littlewood Lane, Hoveton, Norfolk, NR12 8DZ

A three-bedroom, end of terrace property, that benefits from approved planning permission for a two-storey side extension and single-storey rear extension (ref: PF/23/2712 and PF/24/0341) to create a four bedroom and two en-suite spacious family home with orangery. Located in the Norfolk Broads village of Hoveton with local amenities that include riverside eateries, school, doctors' surgery, supermarket and department store.

Set back from the road, the property is approached over a shingle driveway providing ample off-road parking. To the side there is a large storage shed and a gated entrance that grants access to an enclosed lawn garden with an established flower bed and paved seating area.

Well-presented throughout, the entrance porch opens into a bright and spacious dual-aspect lounge dining room, with access to a large understairs storage cupboard. Beyond, a galley style kitchen with a door leading to the rear garden and family bathroom. To the first floor, three bedrooms, one with built-in storage completes the accommodation.