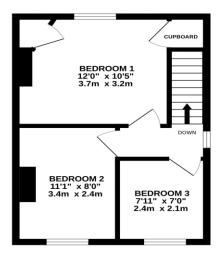

Well-presented throughout, the entrance porch opens into a bright and spacious dual-aspect lounge dining room, with access to a large understairs storage cupboard. Beyond, a galley style kitchen with a door leading to the rear garden and family bathroom. To the first floor, three bedrooms, one with built-in storage completes the accommodation.

GROUND FLOOR 407 sq.ft. (37.8 sq.m.) approx. 1ST FLOOR 314 sq.ft. (29.2 sq.m.) approx.

TOTAL FLOOR AREA: 721 sq.ft. (67.0 sq.m.) approx.

Whilst every attempt has been made to ensure the accuracy of the floopland normalined here, measurements of doors, vindows, frooms and any other items are approximate and no responsibility is taken for any error, prospective purchaser. The services, systems and applicances shown have not been tested and no guarantee as to their operability of efficiency can be given.