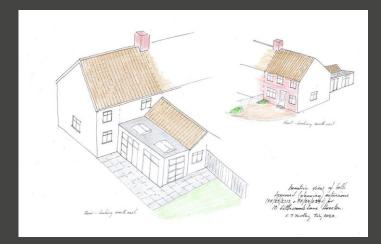

## 10 Littlewood Lane, Hoveton, Norfolk, NR12 8DZ

A three-bedroom, end of terrace property, that benefits from approved planning permission for a two-storey side extension and single-storey rear extension (ref: PF/23/2712 and PF/24/0341) to create a four bedroom and two en-suite spacious family home with orangery. Located in the Norfolk Broads village of Hoveton with local amenities that include riverside eateries, school, doctors' surgery, supermarket and department store.