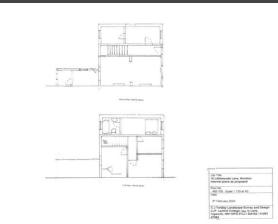

## 10 Littlewood Lane, Hoveton, Norfolk, NR12 8DZ

A three-bedroom, end of terrace property, that benefits from approved planning permission for a two-storey side extension and single-storey rear extension (ref: PF/23/2712 and PF/24/0341) to create a four bedroom and two en-suite spacious family home with orangery. Located in the Norfolk Broads village of Hoveton with local amenities that include riverside eateries, school, doctors' surgery, supermarket and department store.

GROUND FLOOR 407 sq.ft. (37.8 sq.m.) approx. 1ST FLOOR 314 sq.ft. (29.2 sq.m.) approx.

TOTAL FLOOR AREA: 721 sq.ft. (67.0 sq.m.) approx.

Whilst every attempt has been made to ensure the accuracy of the floopland normalined here, measurements of doors, vindows, frooms and any other items are approximate and no responsibility is taken for any error, prospective purchaser. The services, systems and applicances shown have not been tested and no guarantee as to their operability of efficiency can be given.