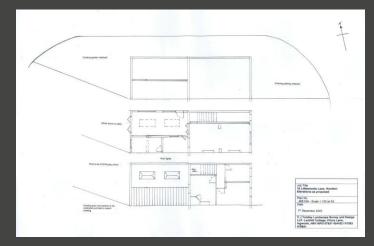

## 10 Littlewood Lane, Hoveton, Norfolk, NR12 8DZ

A three-bedroom, end of terrace property, that benefits from approved planning permission for a two-storey side extension and single-storey rear extension (ref: PF/23/2712 and PF/24/0341) to create a four bedroom and two en-suite spacious family home with orangery. Located in the Norfolk Broads village of Hoveton with local amenities that include riverside eateries, school, doctors' surgery, supermarket and department store.

GROUND FLOOR 407 sq.ft. (37.8 sq.m.) approx. 1ST FLOOR 314 sq.ft. (29.2 sq.m.) approx.

TOTAL FLOOR AREA: 721 sq.ft. (67.0 sq.m.) approx.

Whilst every attempt has been made to ensure the accuracy of the floopland normalined here, measurements of doors, vindows, frooms and any other items are approximate and no responsibility is taken for any error, prospective purchaser. The services, systems and applicances shown have not been tested and no guarantee as to their operability of efficiency can be given.