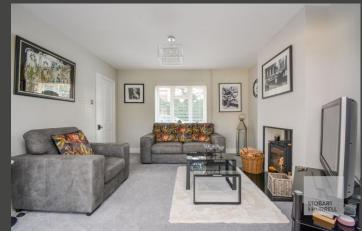

Well-presented throughout, the entrance porch opens into a bright and spacious dual-aspect lounge dining room, with access to a large understairs storage cupboard. Beyond, a galley style kitchen with a door leading to the rear garden and family bathroom. To the first floor, three bedrooms, one with built-in storage completes the accommodation.