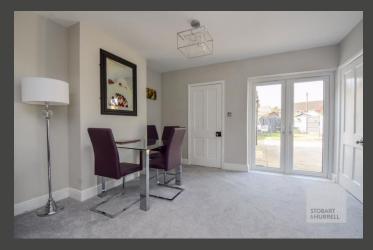

Well-presented throughout, the entrance porch opens into a bright and spacious dual-aspect lounge dining room, with access to a large understairs storage cupboard. Beyond, a galley style kitchen with a door leading to the rear garden and family bathroom. To the first floor, three bedrooms, one with built-in storage completes the accommodation.