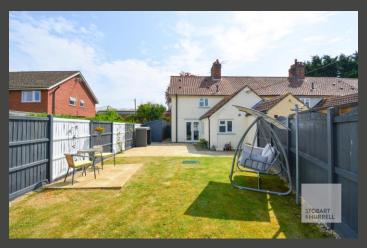

Set back from the road, the property is approached over a shingle driveway providing ample off-road parking. To the side there is a large storage shed and a gated entrance that grants access to an enclosed lawn garden with an established flower bed and paved seating area.