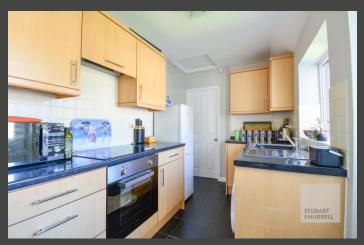

Well-presented throughout, the entrance porch opens into a bright and spacious dual-aspect lounge dining room, with access to a large understairs storage cupboard. Beyond, a galley style kitchen with a door leading to the rear garden and family bathroom. To the first floor, three bedrooms, one with built-in storage completes the accommodation.