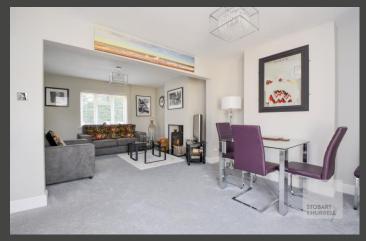

Well-presented throughout, the entrance porch opens into a bright and spacious dual-aspect lounge dining room, with access to a large understairs storage cupboard. Beyond, a galley style kitchen with a door leading to the rear garden and family bathroom. To the first floor, three bedrooms, one with built-in storage completes the accommodation.