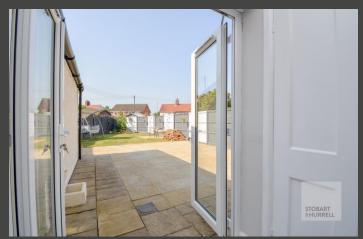

Set back from the road, the property is approached over a shingle driveway providing ample off-road parking. To the side there is a large storage shed and a gated entrance that grants access to an enclosed lawn garden with an established flower bed and paved seating area.