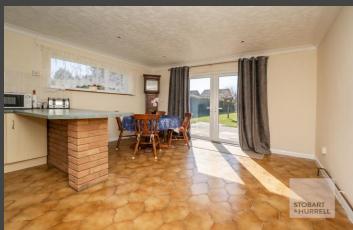

The main entrance to the property provides access into a central hallway where separate internal doors lead into four bedrooms, one with built in storage, a family bathroom, a separate utility room, a lounge and a kitchen dining room. From the dining area double doors open out to the rear garden.