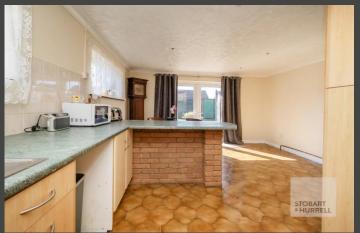

The main entrance to the property provides access into a central hallway where separate internal doors lead into four bedrooms, one with built in storage, a family bathroom, a separate utility room, a lounge and a kitchen dining room. From the dining area double doors open out to the rear garden.