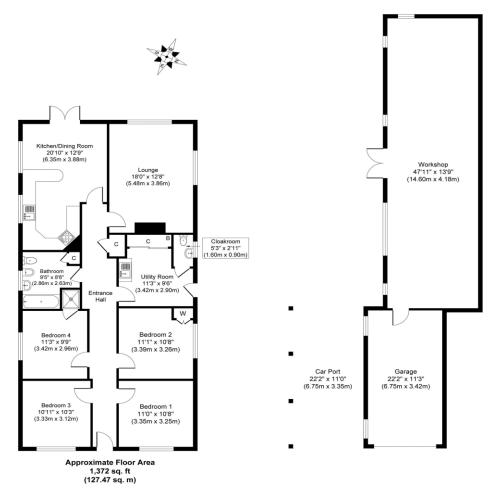

Set well back from the road, the bungalow is approached along a private driveway, leading to a shingle frontage, ample off-road parking for several vehicles and a garage. To the rear, a neatly maintained lawn garden is bordered by mature hedging and a spacious outbuilding.

The main entrance to the property provides access into a central hallway where separate internal doors lead into four bedrooms, one with built in storage, a family bathroom, a separate utility room, a lounge and a kitchen dining room. From the dining area double doors open out to the rear garden.

Agents Note: We understand the property is advertised for sale, subject to the grant of probate.

Whilst every attempt has been made to ensure the accuracy of the floor plan contained here, measurements of doors, windows, rooms and any other items are approximate and no responsibility is taken for any error, omission, or mis-statement. The measurements should not be relied upon for valuation, transaction and/or funding purposes This plan is for illustrative purposes only and should be used as such by any prospective purchaser or tenant. The sexy, systems and appliances shown have not been tested and no guarantee as to their operability or efficiency can be given.