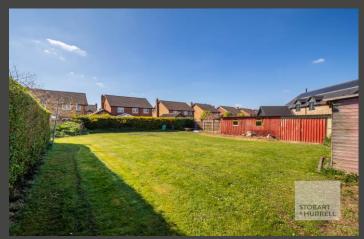

Set well back from the road, the bungalow is approached along a private driveway, leading to a shingle frontage, ample off-road parking for several vehicles and a garage. To the rear, a neatly maintained lawn garden is bordered by mature hedging and a spacious outbuilding.