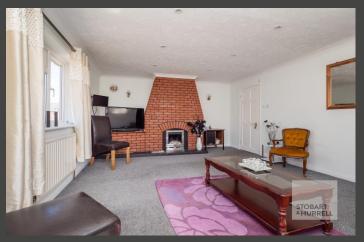

The main entrance to the property provides access into a central hallway where separate internal doors lead into four bedrooms, one with built in storage, a family bathroom, a separate utility room, a lounge and a kitchen dining room. From the dining area double doors open out to the rear garden.