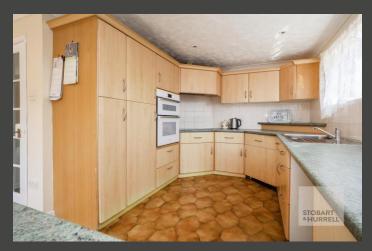

The main entrance to the property provides access into a central hallway where separate internal doors lead into four bedrooms, one with built in storage, a family bathroom, a separate utility room, a lounge and a kitchen dining room. From the dining area double doors open out to the rear garden.