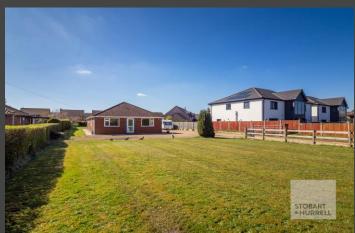

Set well back from the road, the bungalow is approached along a private driveway, leading to a shingle frontage, ample off-road parking for several vehicles and a garage. To the rear, a neatly maintained lawn garden is bordered by mature hedging and a spacious outbuilding.