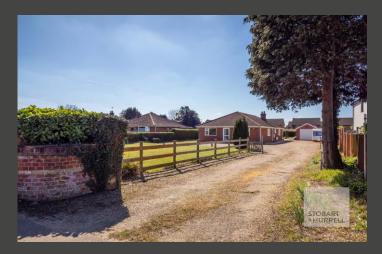

Set well back from the road, the bungalow is approached along a private driveway, leading to a shingle frontage, ample off-road parking for several vehicles and a garage. To the rear, a neatly maintained lawn garden is bordered by mature hedging and a spacious outbuilding.