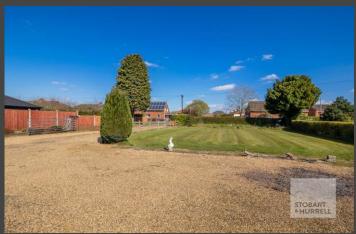

Set well back from the road, the bungalow is approached along a private driveway, leading to a shingle frontage, ample off-road parking for several vehicles and a garage. To the rear, a neatly maintained lawn garden is bordered by mature hedging and a spacious outbuilding.