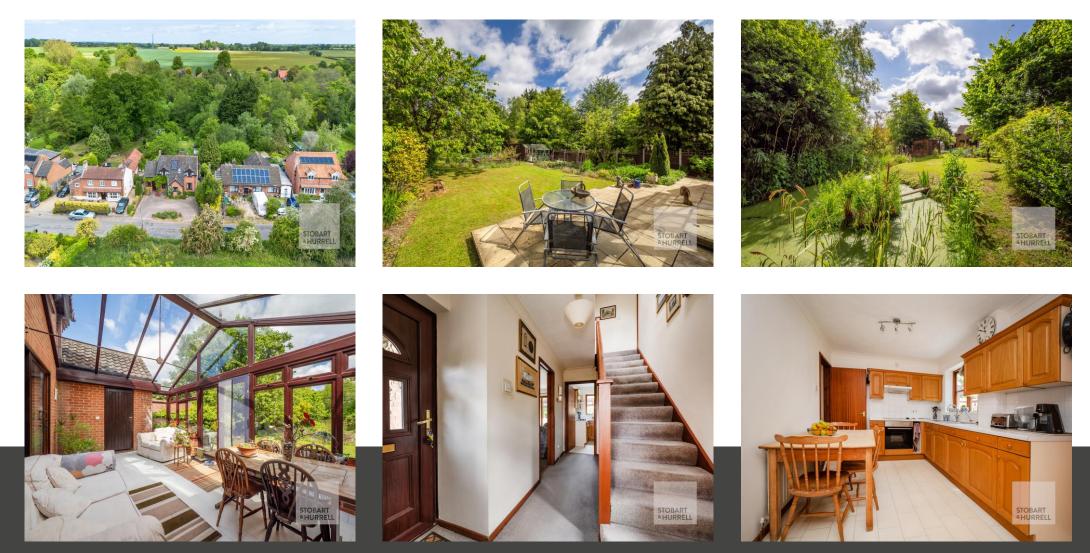

Set back from the road on a plot approaching a quarter of an acre, the property is accessed via a hardstanding driveway providing ample off-road parking and access to a converted garage—now a versatile annexe complete with a bedroom, living area, and en-suite shower room, ideal for guests, extended family, or a home office. To the rear, the landscaped garden is a true highlight—designed for tranquillity and enjoyment. Mature planting, a serene wildlife pond, and a productive vegetable plot are framed by a wooded back-drop, creating a private sanctuary that blends seamlessly with the surrounding natural landscape.

Inside, the welcoming hallway leads to a cloakroom, a comfortable lounge, and a bright conservatory that opens onto the garden, perfect for enjoying the outdoor views year-round. A separate dining room flows into the kitchen and an adjoining utility room, offering a practical and sociable layout ideal for family life. Upstairs, the home offers four bedrooms and a family bathroom. The principal bedroom benefits from its own en-suite, completing this flexible and generously sized accommodation.