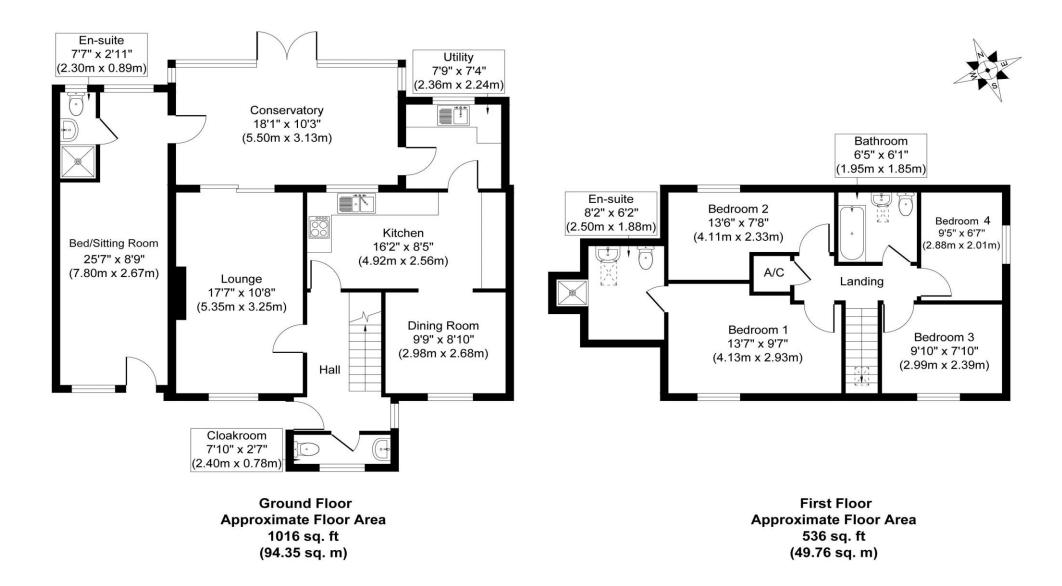

Inside, the welcoming hallway leads to a cloakroom, a comfortable lounge, and a bright conservatory that opens onto the garden, perfect for enjoying the outdoor views year-round. A separate dining room flows into the kitchen and an adjoining utility room, offering a practical and sociable layout ideal for family life. Upstairs, the home offers four bedrooms and a family bathroom. The principal bedroom benefits from its own en-suite, completing this flexible and generously sized accommodation.

Whilst every attempt has been made to ensure the accuracy of the floor plan contained here, measurements of doors, windows, rooms and any other items are approximate and no responsibility is taken for any error, omission, or mis-statement. The measurements should not be relied upon for valuation, transaction and/or funding purposes. This plan is for illustrative purposes only and should be used as such by any prospective purchaser or tenant. The services, systems and appliances shown have not been tested and no guarantee as to their operability or efficiency can be given.