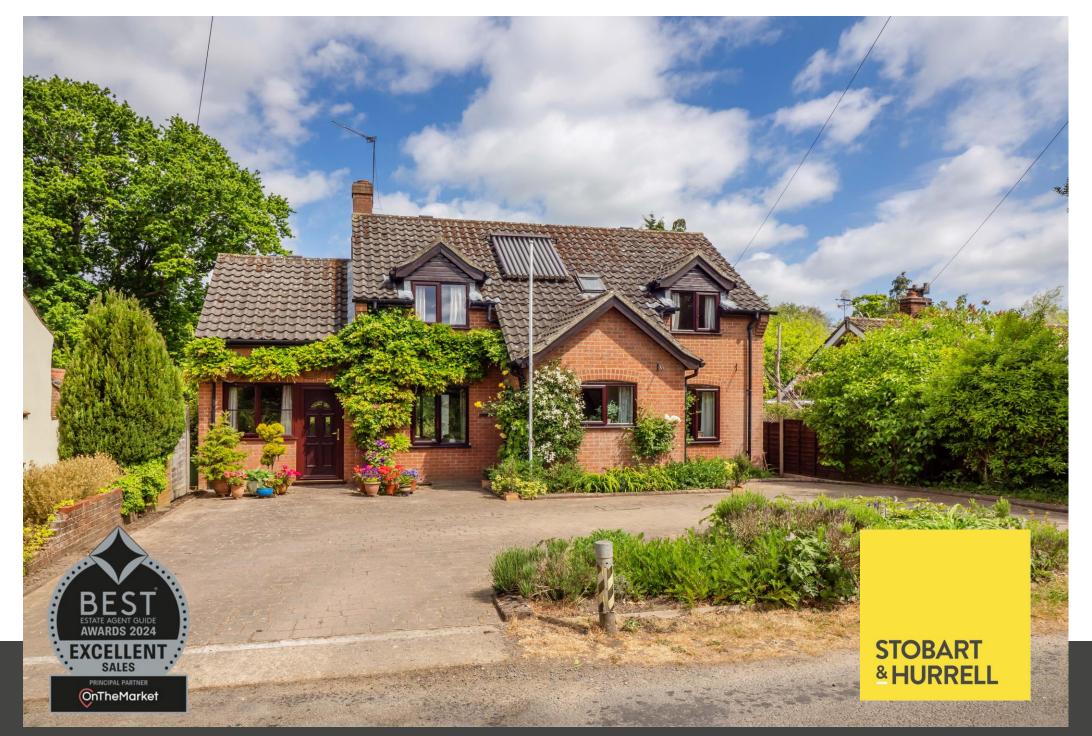

## Eagle House, Irstead Road, Neatishead, Norfolk, NR12 8BJ

Eagle House is a tranquil countryside retreat in the heart of the Norfolk Broads. Tucked away in the picturesque riverside village of Neatishead, the property offers a rare opportunity to embrace peaceful country living amidst the stunning natural beauty of the Norfolk Broads. Surrounded by wildlife, water-ways, and rural charm, this beautifully situated home is the perfect escape from the everyday.

Set back from the road on a plot approaching a quarter of an acre, the property is accessed via a hardstanding driveway providing ample off-road parking and access to a converted garage—now a versatile annexe complete with a bedroom, living area, and en-suite shower room, ideal for guests, extended family, or a home office. To the rear, the landscaped garden is a true highlight—designed for tranquillity and enjoyment. Mature planting, a serene wildlife pond, and a productive vegetable plot are framed by a wooded back-drop, creating a private sanctuary that blends seamlessly with the surrounding natural landscape.