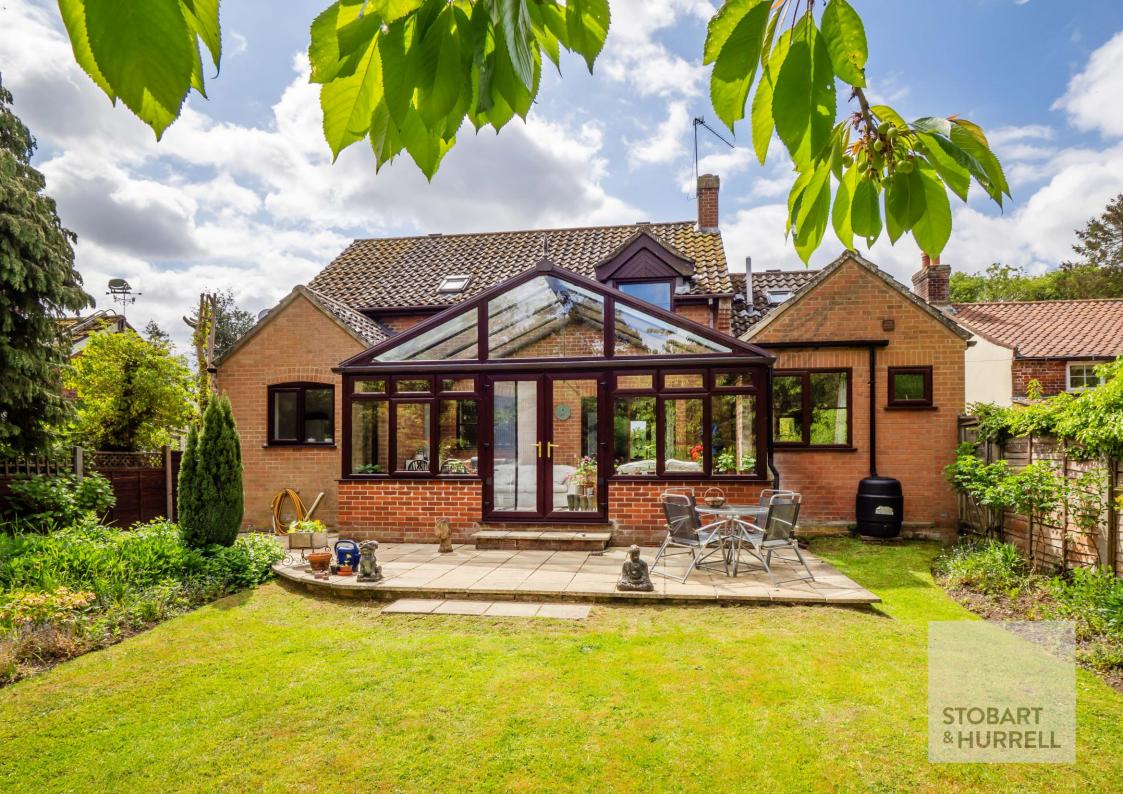

Set back from the road on a plot approaching a quarter of an acre, the property is accessed via a hardstanding driveway providing ample off-road parking and access to a converted garage—now a versatile annexe complete with a bedroom, living area, and en-suite shower room, ideal for guests, extended family, or a home office. To the rear, the landscaped garden is a true highlight—designed for tranquillity and enjoyment. Mature planting, a serene wildlife pond, and a productive vegetable plot are framed by a wooded back-drop, creating a private sanctuary that blends seamlessly with the surrounding natural landscape.

Inside, the welcoming hallway leads to a cloakroom, a comfortable lounge, and a bright conservatory that opens onto the garden, perfect for enjoying the outdoor views year-round. A separate dining room flows into the kitchen and an adjoining utility room, offering a practical and sociable layout ideal for family life. Upstairs, the home offers four bedrooms and a family bathroom. The principal bedroom benefits from its own en-suite, completing this flexible and generously sized accommodation.