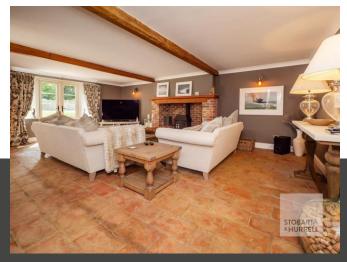

## The Beeches, Coltishall Road, Buxton, Norfolk, NR10 5JD

This charming detached period home, originally three individual cottages dating back to the 1830s, has been meticulously transformed into a stunning and spacious family residence. Thoughtfully remodelled, tastefully extended, and sensitively modernised, it seamlessly blends historic character with contemporary comfort to create a truly exceptional home.

Immaculately presented throughout, this exceptional home offers nearly three and a half thousand square footage of versatile living space, perfectly suited to the needs of a modern family. The ground boasts four receptions, a contemporary kitchen/breakfast room, a separate utility and two cloakrooms—providing the ideal setting for both relaxed family living and elegant entertaining. Upstairs, the accommodation continues to impress with three bathrooms and four to five bedrooms. The principal suite is a standout, complete with an adjoining dressing room and a stylish ensuite, offering both comfort and a sense of indulgence.