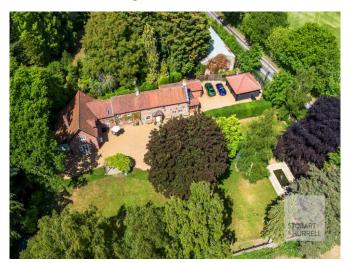

Accessed via elegant timber gates opening onto a generous shingle driveway, this impressive property offers abundant off-road parking and a spacious double garage. Set within a beautifully landscaped plot of over half an acre, the grounds feature mature trees, meticulously maintained lawns, and tranquil areas ideal for relaxation and shade. An additional side garage provides convenient extra storage for the boiler, water softener, and hot water cylinder, all updated in 2021.