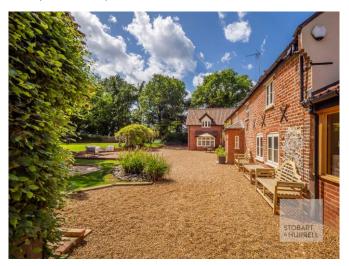

Accessed via elegant timber gates opening onto a generous shingle driveway, this impressive property offers abundant off-road parking and a spacious double garage. Set within a beautifully landscaped plot of over half an acre, the grounds feature mature trees, meticulously maintained lawns, and tranquil areas ideal for relaxation and shade. An additional side garage provides convenient extra storage for the boiler, water softener, and hot water cylinder, all updated in 2021.