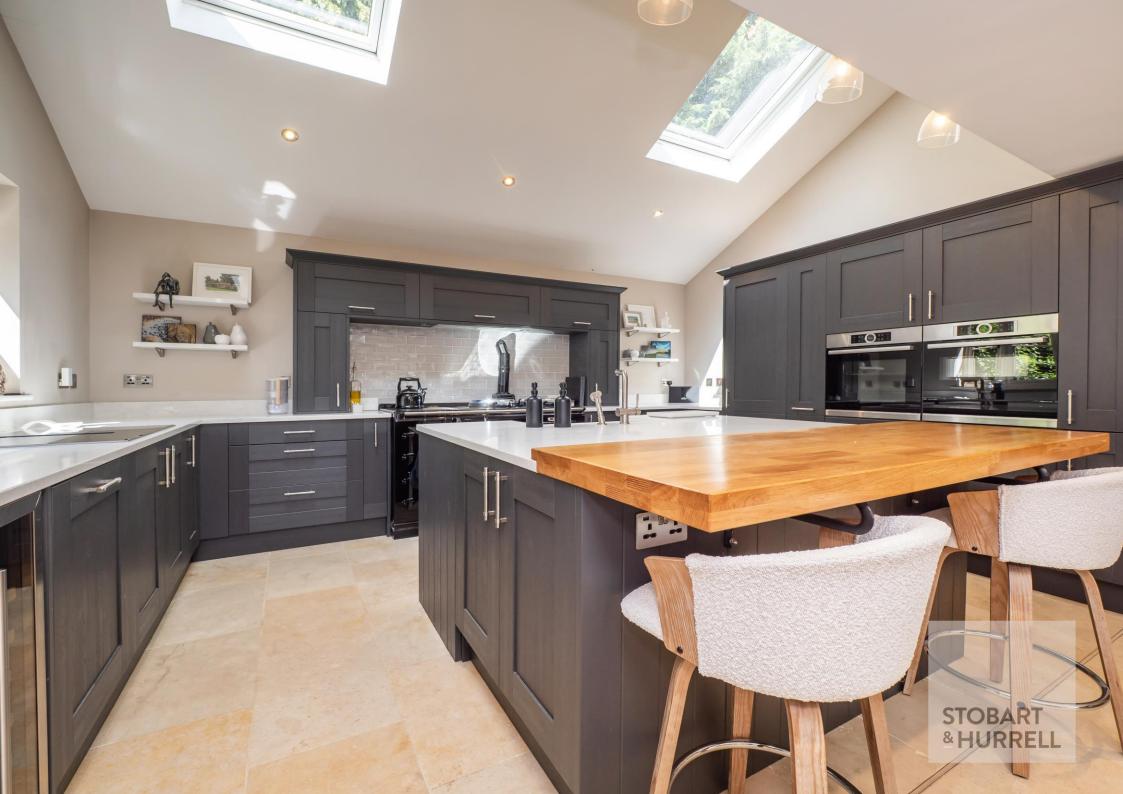

## The Beeches, Coltishall Road, Buxton, Norfolk, NR10 5JD

This charming detached period home, originally three individual cottages dating back to the 1830s, has been meticulously transformed into a stunning and spacious family residence. Thoughtfully remodelled, tastefully extended, and sensitively modernised, it seamlessly blends historic character with contemporary comfort to create a truly exceptional home.

Immaculately presented throughout, this exceptional home offers nearly three and a half thousand square footage of versatile living space, perfectly suited to the needs of a modern family. The ground boasts four receptions, a contemporary kitchen/breakfast room, a separate utility and two cloakrooms—providing the ideal setting for both relaxed family living and elegant entertaining. Upstairs, the accommodation continues to impress with three bathrooms and four to five bedrooms. The principal suite is a standout, complete with an adjoining dressing room and a stylish ensuite, offering both comfort and a sense of indulgence.