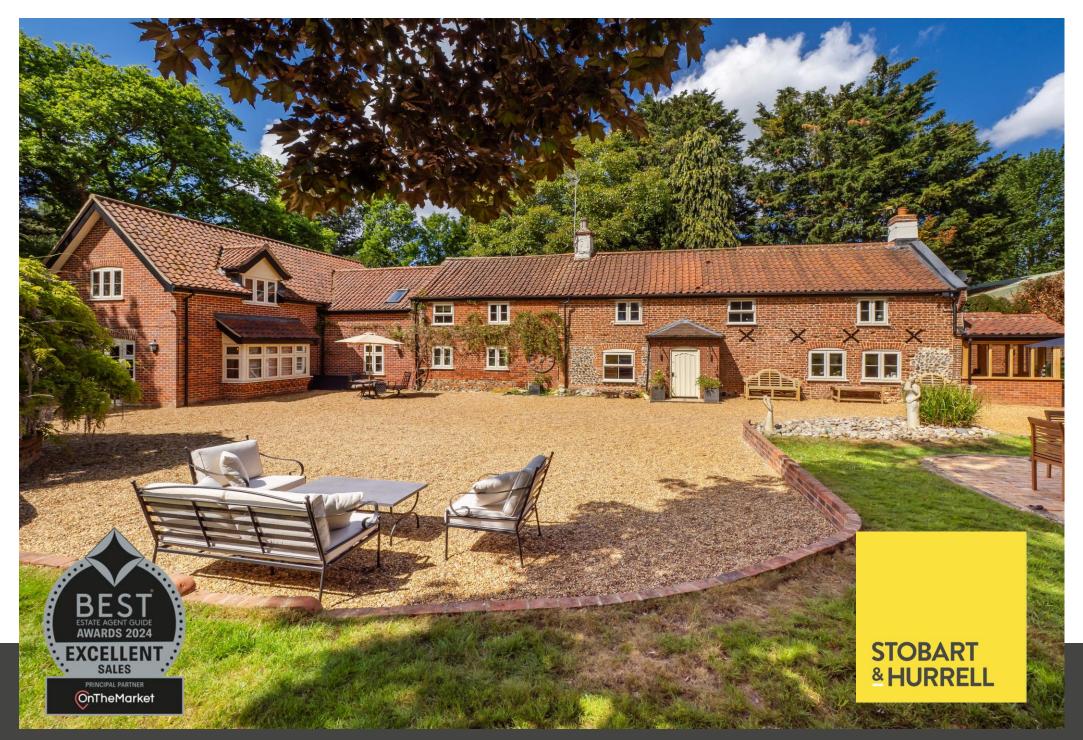

## The Beeches, Coltishall Road, Buxton, Norfolk, NR10 5JD

This charming detached period home, originally three individual cottages dating back to the 1830s, has been meticulously transformed into a stunning and spacious family residence. Thoughtfully remodelled, tastefully extended, and sensitively modernised, it seamlessly blends historic character with contemporary comfort to create a truly exceptional home.

Accessed via elegant timber gates opening onto a generous shingle driveway, this impressive property offers abundant off-road parking and a spacious double garage. Set within a beautifully landscaped plot of over half an acre, the grounds feature mature trees, meticulously maintained lawns, and tranquil areas ideal for relaxation and shade. An additional side garage provides convenient extra storage for the boiler, water softener, and hot water cylinder, all updated in 2021.