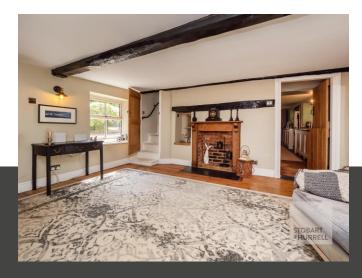

## The Beeches, Coltishall Road, Buxton, Norfolk, NR10 5JD

This charming detached period home, originally three individual cottages dating back to the 1830s, has been meticulously transformed into a stunning and spacious family residence. Thoughtfully remodelled, tastefully extended, and sensitively modernised, it seamlessly blends historic character with contemporary comfort to create a truly exceptional home.

Immaculately presented throughout, this exceptional home offers nearly three and a half thousand square footage of versatile living space, perfectly suited to the needs of a modern family. The ground boasts four receptions, a contemporary kitchen/breakfast room, a separate utility and two cloakrooms—providing the ideal setting for both relaxed family living and elegant entertaining. Upstairs, the accommodation continues to impress with three bathrooms and four to five bedrooms. The principal suite is a standout, complete with an adjoining dressing room and a stylish ensuite, offering both comfort and a sense of indulgence.