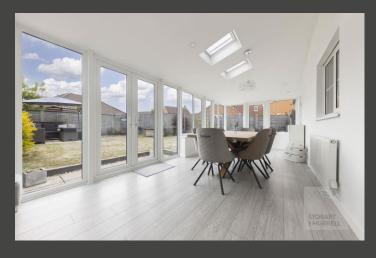

Inside, the welcoming hallway gives access to a cloakroom and a comfortable family lounge that flows seamlessly into a modern kitchen. At the rear, a spacious dining room features double doors opening directly to the garden, enhancing the sense of light and connection to the outdoors. Upstairs, a well-appointed family bathroom and three bedrooms provide ample accommodation, with the main bedroom benefiting from its own en-suite for added privacy and comfort.