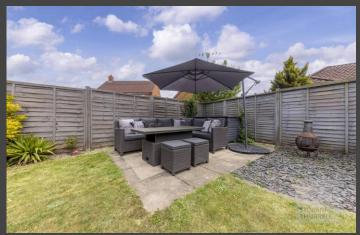

Beautifully presented throughout, the property enjoys a peaceful position with open green views to the front, away from the main thoroughfare. A paved pathway bordered by a neat lawn leads to the entrance, while to the side, off-road parking and a garage provide added practicality. To the rear, an enclosed garden—mainly laid to lawn with a paved terrace—offers a private and sociable space for relaxing or entertaining with family and friends.