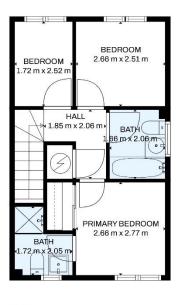

FLOOR 2

FLOOR 1

## TOTAL: 89 m2 FLOOR 1: 55 m2, FLOOR 2: 34 m2 EXCLUDED AREAS: GARAGE: 19 m2, WALLS: 12 m2

MEASUREMENTS DEEMED HIGHLY RELIABLE BUT NOT GUARANTEED.