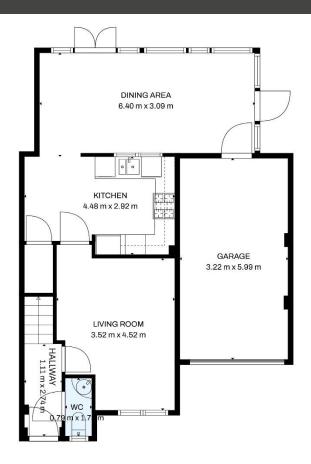

FLOOR 2

FLOOR 1

## TOTAL: 89 m2 FLOOR 1: 55 m2, FLOOR 2: 34 m2 EXCLUDED AREAS: GARAGE: 19 m2, WALLS: 12 m2

MEASUREMENTS DEEMED HIGHLY RELIABLE BUT NOT GUARANTEED.