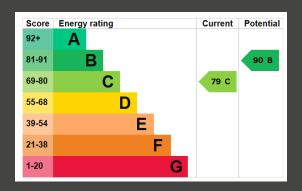

## TOTAL: 89 m2 FLOOR 1: 55 m2, FLOOR 2: 34 m2 EXCLUDED AREAS: GARAGE: 19 m2, WALLS: 12 m2

MEASUREMENTS DEEMED HIGHLY RELIABLE BUT NOT GUARANTEED.