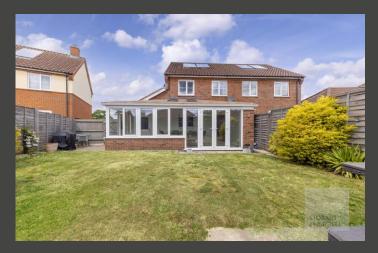

Beautifully presented throughout, the property enjoys a peaceful position with open green views to the front, away from the main thoroughfare. A paved pathway bordered by a neat lawn leads to the entrance, while to the side, off-road parking and a garage provide added practicality. To the rear, an enclosed garden—mainly laid to lawn with a paved terrace—offers a private and sociable space for relaxing or entertaining with family and friends.

Inside, the welcoming hallway gives access to a cloakroom and a comfortable family lounge that flows seamlessly into a modern kitchen. At the rear, a spacious dining room features double doors opening directly to the garden, enhancing the sense of light and connection to the outdoors. Upstairs, a well-appointed family bathroom and three bedrooms provide ample accommodation, with the main bedroom benefiting from its own en-suite for added privacy and comfort.