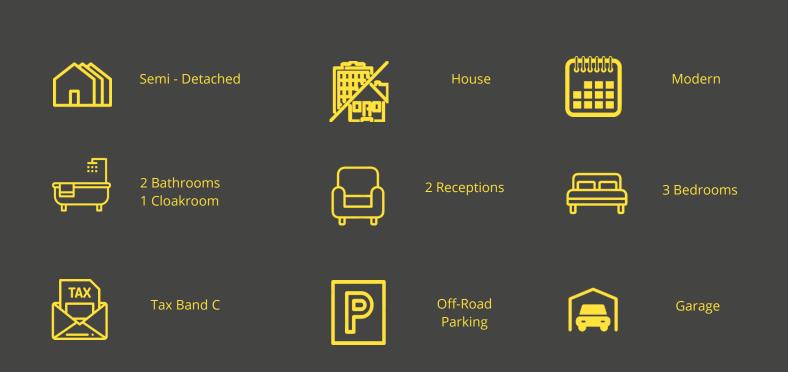

## 3 Decoy Drive, Hoveton, Norfolk, NR12 8GF

Set on the edge of the highly desirable North Norfolk village of Hoveton, this modern semi-detached family home offers a rare combination of comfort, style, and convenience—ideal for both established families and those just starting out, with room to grow.

Inside, the welcoming hallway gives access to a cloakroom and a comfortable family lounge that flows seamlessly into a modern kitchen. At the rear, a spacious dining room features double doors opening directly to the garden, enhancing the sense of light and connection to the outdoors. Upstairs, a well-appointed family bathroom and three bedrooms provide ample accommodation, with the main bedroom benefiting from its own en-suite for added privacy and comfort.