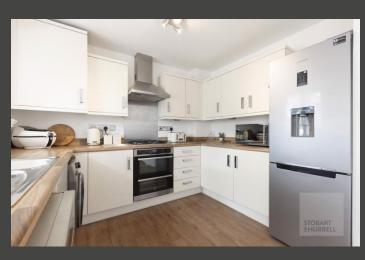

Inside, the welcoming hallway gives access to a cloakroom and a comfortable family lounge that flows seamlessly into a modern kitchen. At the rear, a spacious dining room features double doors opening directly to the garden, enhancing the sense of light and connection to the outdoors. Upstairs, a well-appointed family bathroom and three bedrooms provide ample accommodation, with the main bedroom benefiting from its own en-suite for added privacy and comfort.