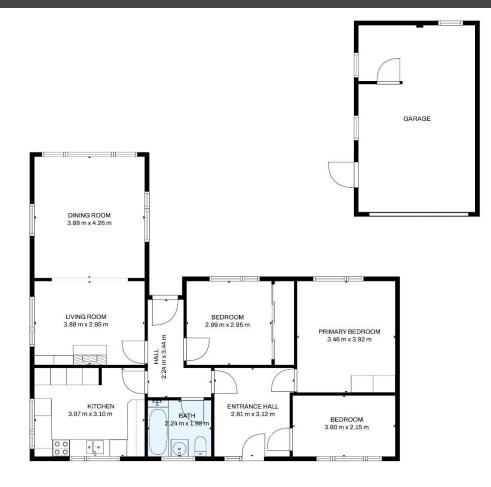

Internally, the property offers versatile single-storey accommodation, though it would benefit from a programme of modernisation, presenting a fantastic opportunity to create a bespoke home tailored to your needs. The layout includes three bedrooms, a family bathroom, a separate kitchen, and an open-plan living and dining area, all with great potential to be reimagined.

TOTAL: 94 m2 FLOOR 1: 94 m2 EXCLUDED AREAS: GARAGE: 27 m2, PATIO: 37 m2, WALLS: 11 m2

MEASUREMENTS DEEMED HIGHLY RELIABLE BUT NOT GUARANTEED.

**Stobart & Hurrell** Horning Road West, Hoveton, Norfolk NR12 8QJ