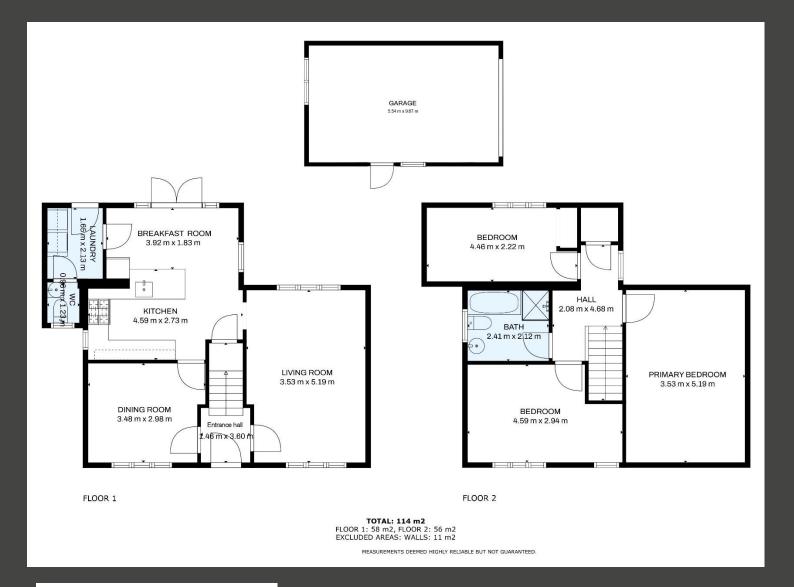

Set well back from the road, on a plot approaching one third of an acre, the property is accessed via a shingle driveway providing ample off-road parking and access to a double garage and a neatly kept front lawn garden. To the rear, a mature and well-maintained garden, enclosed by established hedging, offers both privacy and tranquillity—an ideal space for relaxation or entertaining.

Inside, the main entrance opens into a welcoming hallway, with separate doors leading to two spacious reception rooms, offering flexibility for family living, home working, or entertaining. To the rear, a stylish open-plan kitchen/dining room provides the heart of the home, complete with a separate utility room, convenient W.C., and double doors that lead out to the rear garden, enhancing the indoor-outdoor flow. Upstairs, the accommodation is completed by three and a modern family bathroom, offering comfortable and versatile space for families or visiting guests.