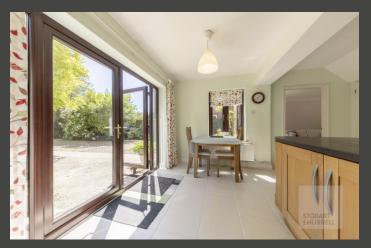

Inside, the main entrance opens into a welcoming hallway, with separate doors leading to two spacious reception rooms, offering flexibility for family living, home working, or entertaining. To the rear, a stylish open-plan kitchen/dining room provides the heart of the home, complete with a separate utility room, convenient W.C., and double doors that lead out to the rear garden, enhancing the indoor-outdoor flow. Upstairs, the accommodation is completed by three and a modern family bathroom, offering comfortable and versatile space for families or visiting guests.