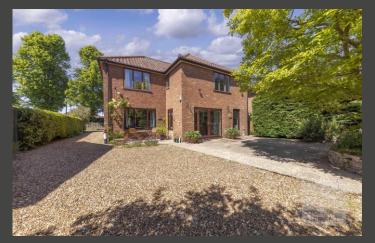

Set well back from the road, on a plot approaching one third of an acre, the property is accessed via a shingle driveway providing ample off-road parking and access to a double garage and a neatly kept front lawn garden. To the rear, a mature and well-maintained garden, enclosed by established hedging, offers both privacy and tranquillity—an ideal space for relaxation or entertaining.

Inside, the main entrance opens into a welcoming hallway, with separate doors leading to two spacious reception rooms, offering flexibility for family living, home working, or entertaining. To the rear, a stylish open-plan kitchen/dining room provides the heart of the home, complete with a separate utility room, convenient W.C., and double doors that lead out to the rear garden, enhancing the indoor-outdoor flow. Upstairs, the accommodation is completed by three and a modern family bathroom, offering comfortable and versatile space for families or visiting guests.