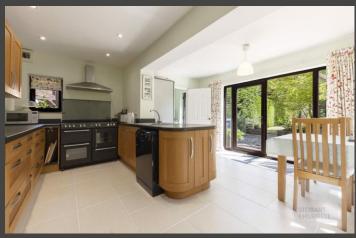

Inside, the main entrance opens into a welcoming hallway, with separate doors leading to two spacious reception rooms, offering flexibility for family living, home working, or entertaining. To the rear, a stylish open-plan kitchen/dining room provides the heart of the home, complete with a separate utility room, convenient W.C., and double doors that lead out to the rear garden, enhancing the indoor-outdoor flow. Upstairs, the accommodation is completed by three and a modern family bathroom, offering comfortable and versatile space for families or visiting guests.