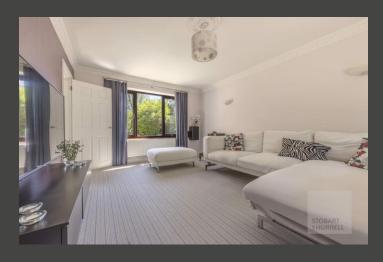

Inside, the main entrance opens into a welcoming hallway, with separate doors leading to two spacious reception rooms, offering flexibility for family living, home working, or entertaining. To the rear, a stylish open-plan kitchen/dining room provides the heart of the home, complete with a separate utility room, convenient W.C., and double doors that lead out to the rear garden, enhancing the indoor-outdoor flow. Upstairs, the accommodation is completed by three and a modern family bathroom, offering comfortable and versatile space for families or visiting guests.