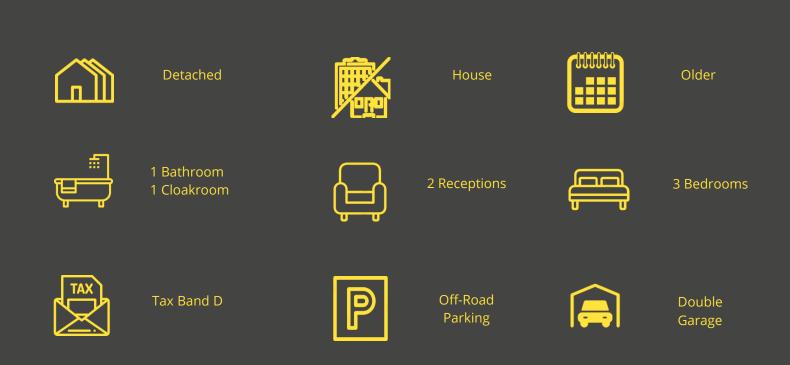

Set well back from the road, on a plot approaching one third of an acre, the property is accessed via a shingle driveway providing ample off-road parking and access to a double garage and a neatly kept front lawn garden. To the rear, a mature and well-maintained garden, enclosed by established hedging, offers both privacy and tranquillity—an ideal space for relaxation or entertaining.

Inside, the main entrance opens into a welcoming hallway, with separate doors leading to two spacious reception rooms, offering flexibility for family living, home working, or entertaining. To the rear, a stylish open-plan kitchen/dining room provides the heart of the home, complete with a separate utility room, convenient W.C., and double doors that lead out to the rear garden, enhancing the indoor-outdoor flow. Upstairs, the accommodation is completed by three and a modern family bathroom, offering comfortable and versatile space for families or visiting guests.