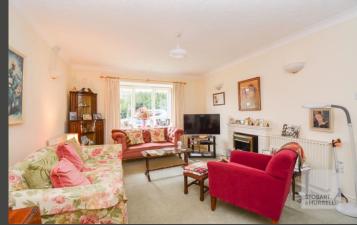

You are welcomed into the entrance hall where separate internal doors lead to a spacious lounge with a bay window, a galley-style kitchen and a conservatory with a door leading out into a rear garden. Two bedrooms, one with built-in storage and a bathroom completes the accommodation.