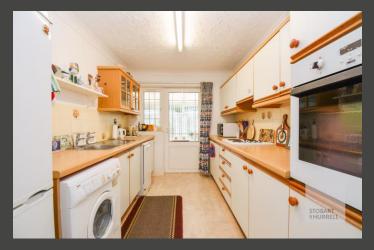

You are welcomed into the entrance hall where separate internal doors lead to a spacious lounge with a bay window, a galley-style kitchen and a conservatory with a door leading out into a rear garden. Two bedrooms, one with built-in storage and a bathroom completes the accommodation.