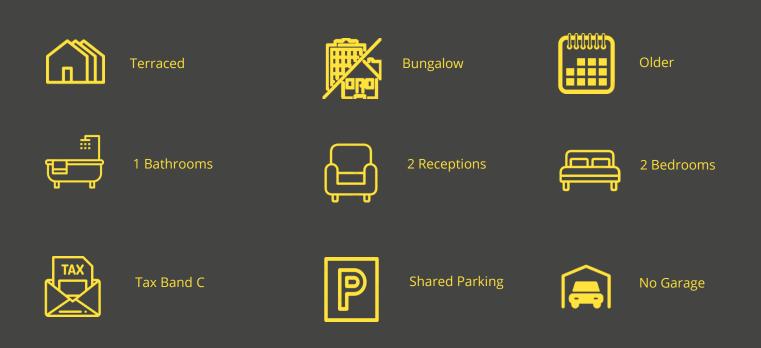

## Havergate, Horstead, Norfolk, NR12 7EJ

A vacant, well-proportioned two-bedroom retirement bungalow offered to those aged 55 years and over, situated in the Norfolk Broads village of Horstead which benefits from nearby amenities to include a doctors' surgery, bus services and eateries including the Recruiting Sergeant public house.