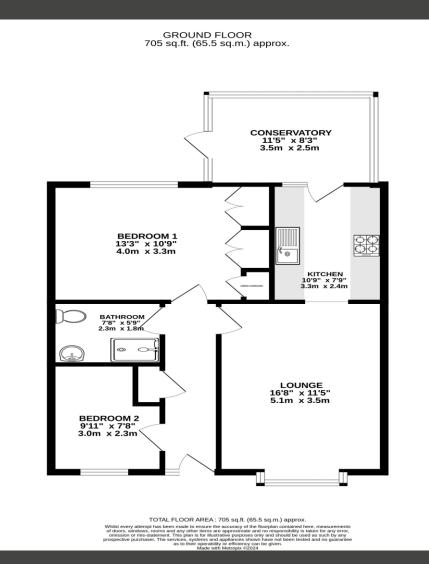

You are welcomed into the entrance hall where separate internal doors lead to a spacious lounge with a bay window, a galley-style kitchen and a conservatory with a door leading out into a rear garden. Two bedrooms, one with built-in storage and a bathroom completes the accommodation.