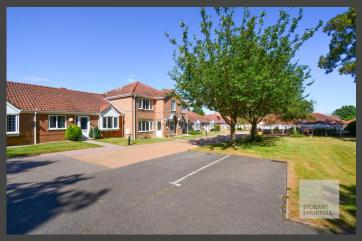

The property is set back from the road and is approached over a driveway with a shared parking area. A small lawned front garden with an established flower bed, extends away to a shared open green space. A low-maintenance rear garden is fully enclosed and benefits from a gated entrance to a shared pathway running behind the property for additional access, and a timber storage shed.