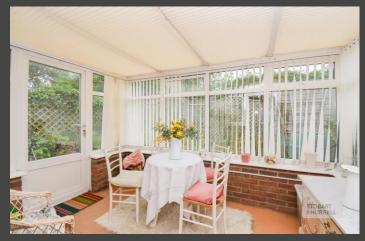

You are welcomed into the entrance hall where separate internal doors lead to a spacious lounge with a bay window, a galley-style kitchen and a conservatory with a door leading out into a rear garden. Two bedrooms, one with built-in storage and a bathroom completes the accommodation.