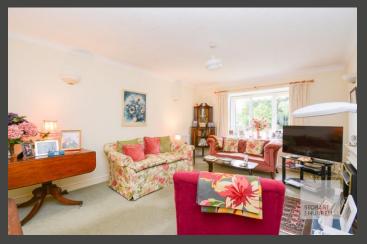

You are welcomed into the entrance hall where separate internal doors lead to a spacious lounge with a bay window, a galley-style kitchen and a conservatory with a door leading out into a rear garden. Two bedrooms, one with built-in storage and a bathroom completes the accommodation.