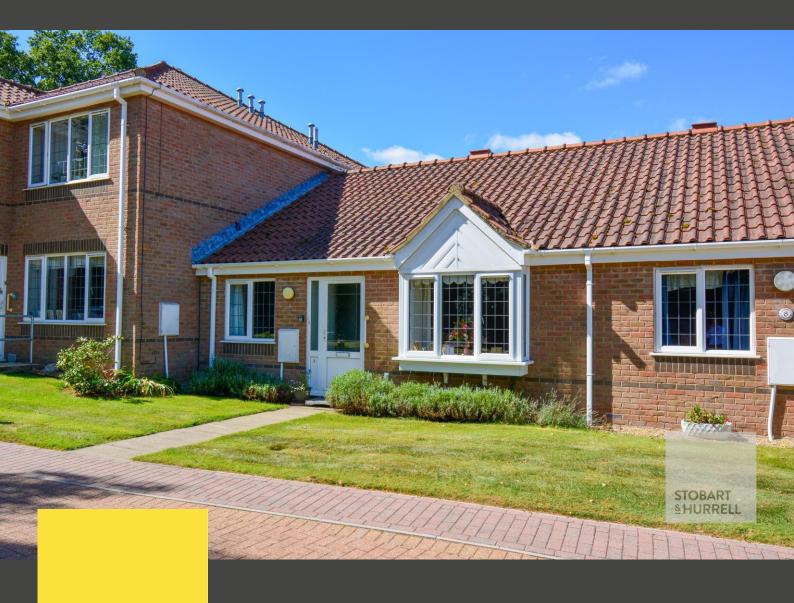

## Havergate, Horstead, Norfolk, NR12 7EJ

A vacant, well-proportioned two-bedroom retirement bungalow offered to those aged 55 years and over, situated in the Norfolk Broads village of Horstead which benefits from nearby amenities to include a doctors' surgery, bus services and eateries including the Recruiting Sergeant public house.

The property is set back from the road and is approached over a driveway with a shared parking area. A small lawned front garden with an established flower bed, extends away to a shared open green space. A low-maintenance rear garden is fully enclosed and benefits from a gated entrance to a shared pathway running behind the property for additional access, and a timber storage shed.