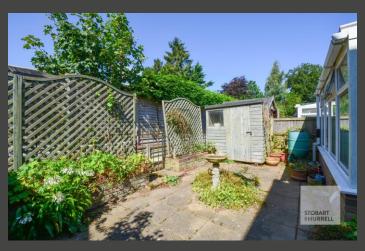

The property is set back from the road and is approached over a driveway with a shared parking area. A small lawned front garden with an established flower bed, extends away to a shared open green space. A low-maintenance rear garden is fully enclosed and benefits from a gated entrance to a shared pathway running behind the property for additional access, and a timber storage shed.