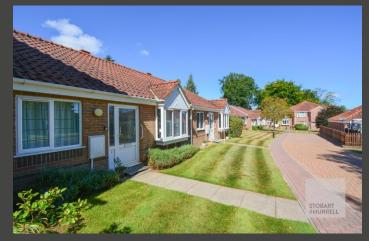

The property is set back from the road and is approached over a driveway with a shared parking area. A small lawned front garden with an established flower bed, extends away to a shared open green space. A low-maintenance rear garden is fully enclosed and benefits from a gated entrance to a shared pathway running behind the property for additional access, and a timber storage shed.