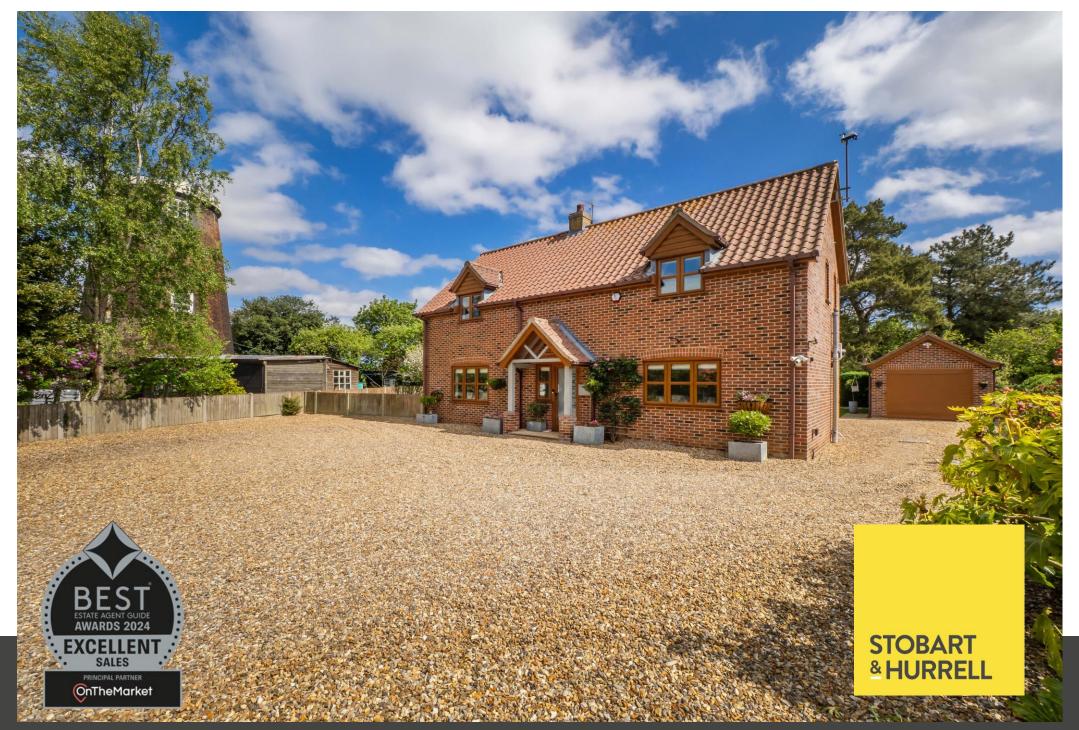

## Mill Lodge, Mill Road, Stokesby, Norfolk, NR29 3EY

Nestled in the idyllic village of Stokesby, this beautifully presented detached three-bedroom family home combines modern comfort with the enduring charm of rural living. Just a short stroll from the scenic River Bure, and enjoying views toward a charming 19th-century mill tower, it offers an enviable lifestyle of riverside walks, boating adventures, and wildlife watching—all within the heart of the stunning Norfolk Broads National Park.

Set back from the road and privately screened by mature shrubs, the property is approached via a generous shingle driveway offering ample off-road parking and access to a detached garage. To the rear, a paved terrace—perfect for alfresco dining or summer entertaining—leads to a well-tended lawn garden bordered by established hedging for added privacy. A versatile garden office provides the ideal space for remote working, hobbies, or quiet retreat.