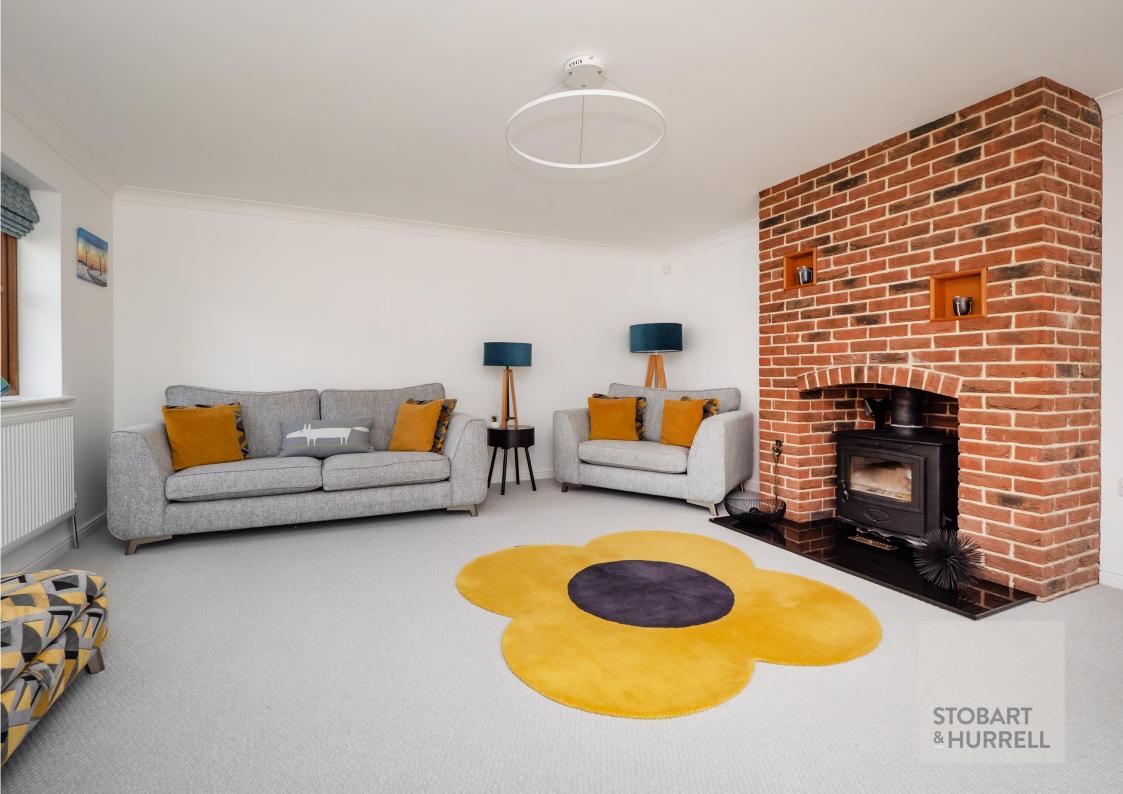

Internally the main entrance opens into a welcoming hallway, offering access to a convenient cloakroom and a spacious family lounge, featuring a dual-aspect window that fills the room with natural light and a charming feature fireplace as its focal point. The principal bedroom, located on the ground floor, benefits from built-in wardrobes and a private en-suite shower room. At the heart of the home lies a bright and airy open-plan kitchen and dining room, perfect for everyday living and entertaining, with a separate utility room and an adjoining conservatory that offers lovely views over the rear garden. Upstairs, the first floor comprises a modern family bathroom and two generously sized double bedrooms, ideal for family or guests.