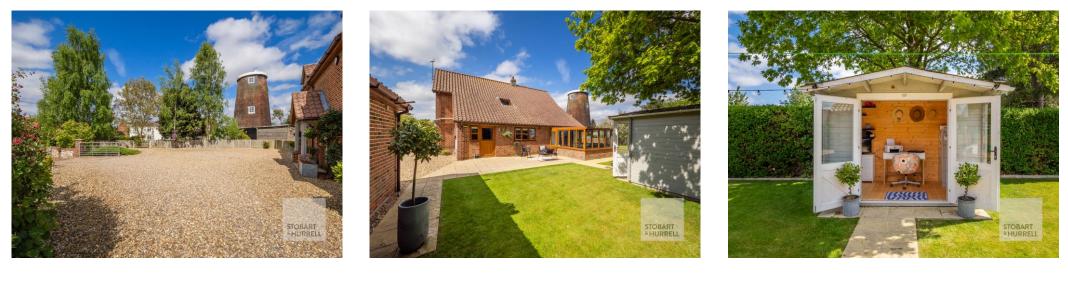

Set back from the road and privately screened by mature shrubs, the property is approached via a generous shingle driveway offering ample off-road parking and access to a detached garage. To the rear, a paved terrace—perfect for alfresco dining or summer entertaining—leads to a well-tended lawn garden bordered by established hedging for added privacy. A versatile garden office provides the ideal space for remote working, hobbies, or quiet retreat.