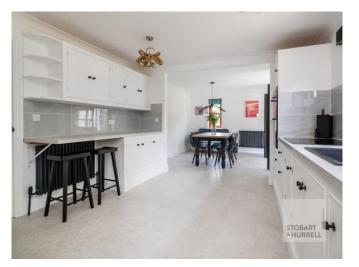

Internally the main entrance opens into a welcoming hallway, offering access to a convenient cloakroom and a spacious family lounge, featuring a dual-aspect window that fills the room with natural light and a charming feature fireplace as its focal point. The principal bedroom, located on the ground floor, benefits from built-in wardrobes and a private en-suite shower room. At the heart of the home lies a bright and airy open-plan kitchen and dining room, perfect for everyday living and entertaining, with a separate utility room and an adjoining conservatory that offers lovely views over the rear garden. Upstairs, the first floor comprises a modern family bathroom and two generously sized double bedrooms, ideal for family or guests.