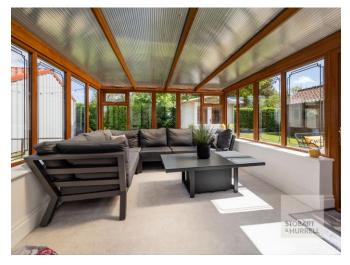

Internally the main entrance opens into a welcoming hallway, offering access to a convenient cloakroom and a spacious family lounge, featuring a dual-aspect window that fills the room with natural light and a charming feature fireplace as its focal point. The principal bedroom, located on the ground floor, benefits from built-in wardrobes and a private en-suite shower room. At the heart of the home lies a bright and airy open-plan kitchen and dining room, perfect for everyday living and entertaining, with a separate utility room and an adjoining conservatory that offers lovely views over the rear garden. Upstairs, the first floor comprises a modern family bathroom and two generously sized double bedrooms, ideal for family or guests.