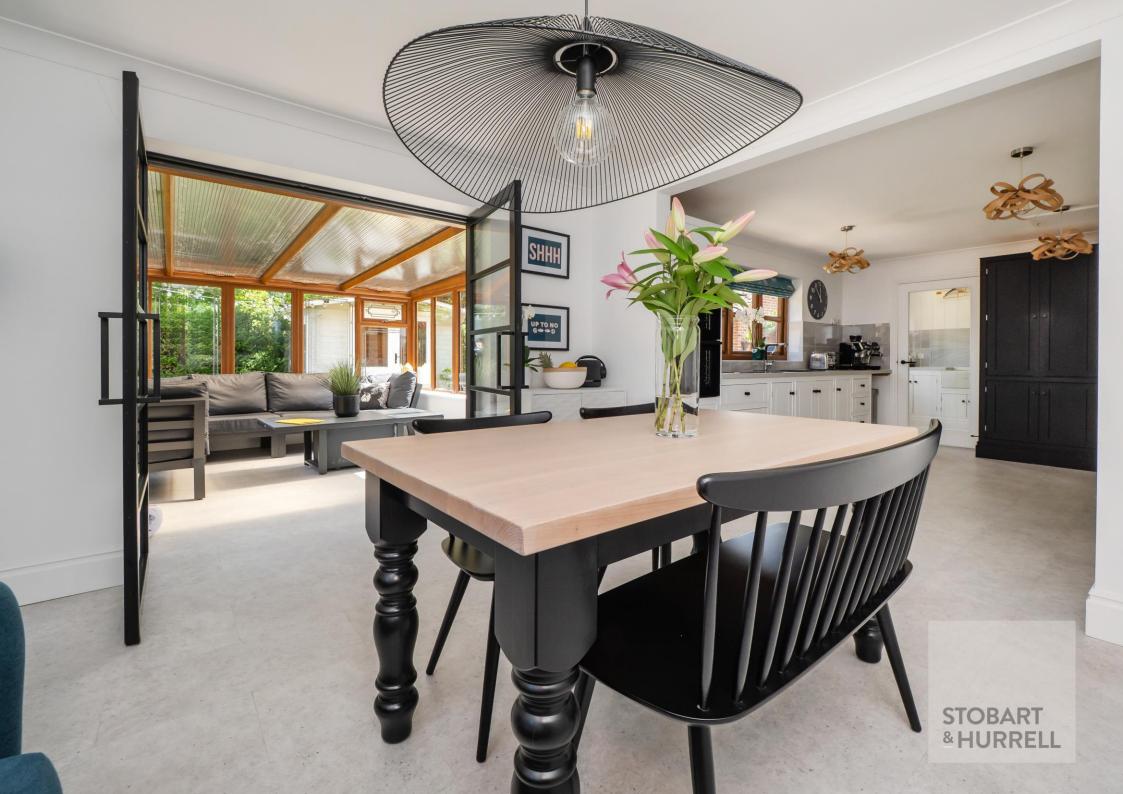

Internally the main entrance opens into a welcoming hallway, offering access to a convenient cloakroom and a spacious family lounge, featuring a dual-aspect window that fills the room with natural light and a charming feature fireplace as its focal point. The principal bedroom, located on the ground floor, benefits from built-in wardrobes and a private en-suite shower room. At the heart of the home lies a bright and airy open-plan kitchen and dining room, perfect for everyday living and entertaining, with a separate utility room and an adjoining conservatory that offers lovely views over the rear garden. Upstairs, the first floor comprises a modern family bathroom and two generously sized double bedrooms, ideal for family or guests.