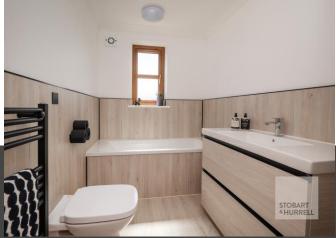

Internally the main entrance opens into a welcoming hallway, offering access to a convenient cloakroom and a spacious family lounge, featuring a dual-aspect window that fills the room with natural light and a charming feature fireplace as its focal point. The principal bedroom, located on the ground floor, benefits from built-in wardrobes and a private en-suite shower room. At the heart of the home lies a bright and airy open-plan kitchen and dining room, perfect for everyday living and entertaining, with a separate utility room and an adjoining conservatory that offers lovely views over the rear garden. Upstairs, the first floor comprises a modern family bathroom and two generously sized double bedrooms, ideal for family or guests.