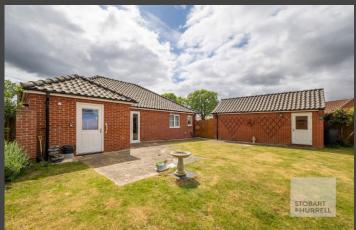

The bungalow is approached via a short pathway flanked by low-maintenance shingle gardens and a brick weave driveway, providing off-road parking and access to a detached garage. Solar panels offer added energy efficiency, while to the rear, a neatly enclosed lawn garden and paved terrace create the perfect setting for outdoor relaxation.