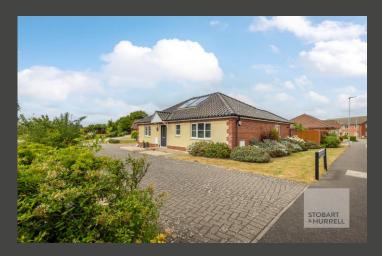

The bungalow is approached via a short pathway flanked by low-maintenance shingle gardens and a brick weave driveway, providing off-road parking and access to a detached garage. Solar panels offer added energy efficiency, while to the rear, a neatly enclosed lawn garden and paved terrace create the perfect setting for outdoor relaxation.