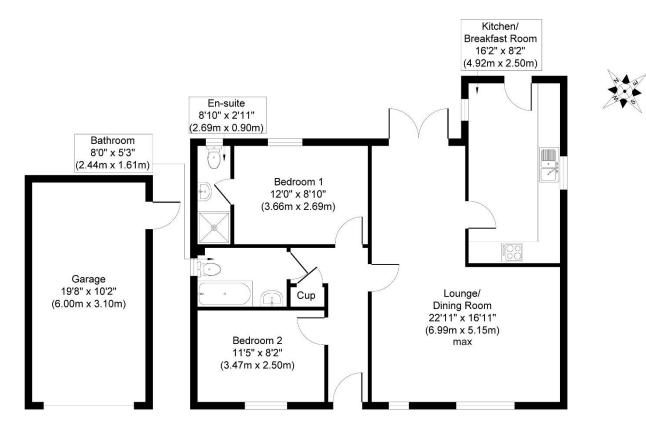

Inside, the accommodation is bright and generously proportioned. A welcoming hallway leads to two double bedrooms, including a principal with en-suite shower room, a modern family bathroom, a spacious lounge/dining room with double doors opening onto the garden and a stylish, fully fitted kitchen/breakfast room—ideal for everyday living.

Garage Approximate Floor Area 200 sq. ft (18.60 sq. m)

Approximate Floor Area 793 sq. ft (73.64 sq. m)

Whilst every attempt has been made to ensure the accuracy of the floor plan contained here, measurements of doors, windows, rooms and any other items are approximate and no responsibility is taken for any error, omission, or mis-statement. The measurements should not be relied upon for valuation, transaction and/or funding purposes This plan is for illustrative purposes only and should be used as such by any prospective purchaser or tenant.