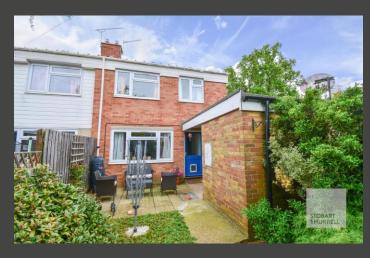

Located on a corner plot the property is approached from the front over a paved pathway bordered by a lawn garden. To the rear there is an enclosed garden with a storage area, ideal for garden furniture and bicycles, a paved terrace, lawn and mature shrubs. The property also benefits from off-road parking and a garage en bloc.