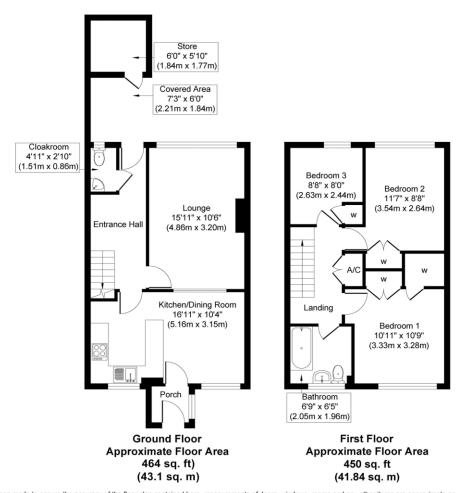

Well-presented throughout, the property enters into an enclosed porch that leads through to a kitchen dining room. From the kitchen a door leads through to a hallway and access to a family lounge, a cloakroom and the rear garden. To the first floor, a family bathroom and three bedrooms, all with built in storage, complete the accommodation.

Whilst every attempt has been made to ensure the accuracy of the floor plan contained here, measurements of doors, windows, rooms and any other items are approximate and no responsibility is taken for any error, omission, or mis-statement. The measurements should not be relied upon for valuation, transaction and/or funding purposes This plan is for illustrative purposes only and should be used as such by any prospective purchaser or tenant.