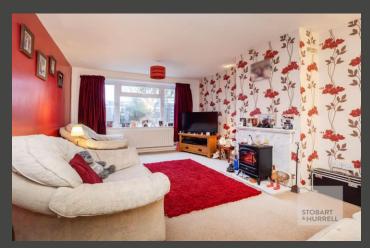

Well-presented throughout, the property enters into an enclosed porch that leads through to a kitchen dining room. From the kitchen a door leads through to a hallway and access to a family lounge, a cloakroom and the rear garden. To the first floor, a family bathroom and three bedrooms, all with built in storage, complete the accommodation.