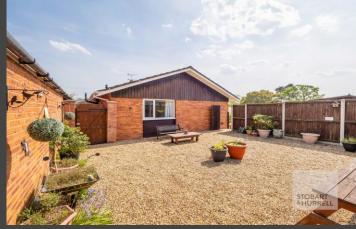

Set on an elevated plot, this property is approached via a hardstanding driveway offering ample off-road parking and access to both a garage, a carport, and a versatile timber cabin, perfect as a storage space, home gym, or hobby room. The generous wrap-around gardens are predominantly laid to lawn and beautifully enhanced by a private courtyard, ideal for alfresco dining and outdoor entertaining.