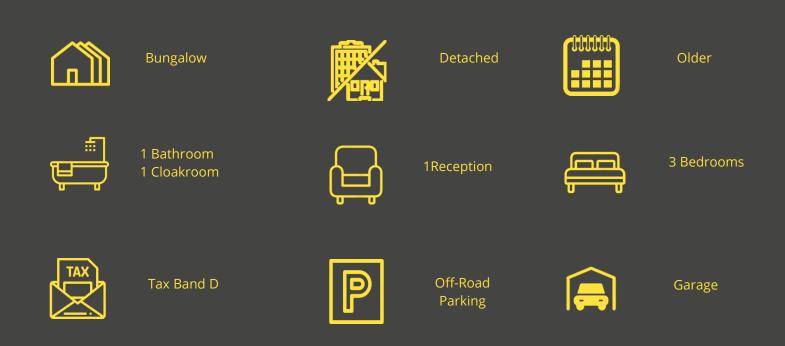

## 20 Waveney Drive, Hoveton, Norfolk, NR12 8DP

A spacious three-bedroom detached bungalow, perfect for families or anyone seeking comfortable single-storey living, set along the sought-after Waveney Drive in the popular Norfolk Broads village of Hoveton.

Set on an elevated plot, this property is approached via a hardstanding driveway offering ample off-road parking and access to both a garage, a carport, and a versatile timber cabin, perfect as a storage space, home gym, or hobby room. The generous wrap-around gardens are predominantly laid to lawn and beautifully enhanced by a private courtyard, ideal for alfresco dining and outdoor entertaining.

Internally, the main hallway provides access to a cloakroom, a family shower room, and three well-proportioned bedrooms, two of which feature built-in storage. A fitted kitchen adjoins a practical utility porch, while a spacious lounge and dining room at the side of the property completes the accommodation, offering an ideal space for family living and entertaining.