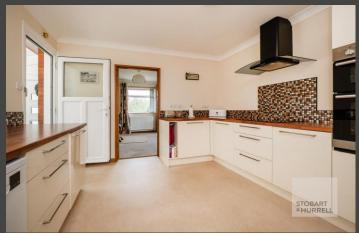

Internally, the main hallway provides access to a cloakroom, a family shower room, and three well-proportioned bedrooms, two of which feature built-in storage. A fitted kitchen adjoins a practical utility porch, while a spacious lounge and dining room at the side of the property completes the accommodation, offering an ideal space for family living and entertaining.