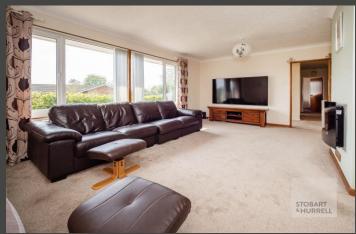

Internally, the main hallway provides access to a cloakroom, a family shower room, and three well-proportioned bedrooms, two of which feature built-in storage. A fitted kitchen adjoins a practical utility porch, while a spacious lounge and dining room at the side of the property completes the accommodation, offering an ideal space for family living and entertaining.