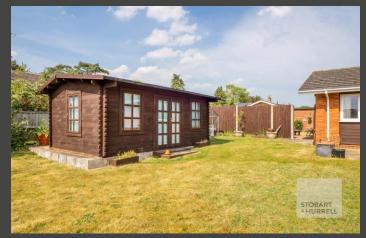

Set on an elevated plot, this property is approached via a hardstanding driveway offering ample off-road parking and access to both a garage, a carport, and a versatile timber cabin, perfect as a storage space, home gym, or hobby room. The generous wrap-around gardens are predominantly laid to lawn and beautifully enhanced by a private courtyard, ideal for alfresco dining and outdoor entertaining.