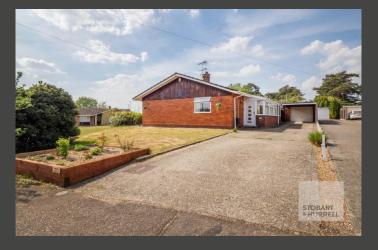

Set on an elevated plot, this property is approached via a hardstanding driveway offering ample off-road parking and access to both a garage, a carport, and a versatile timber cabin, perfect as a storage space, home gym, or hobby room. The generous wrap-around gardens are predominantly laid to lawn and beautifully enhanced by a private courtyard, ideal for alfresco dining and outdoor entertaining.