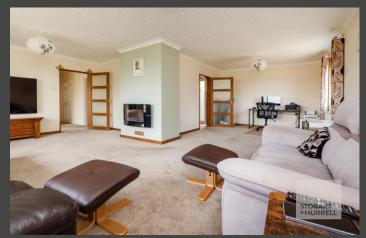

Internally, the main hallway provides access to a cloakroom, a family shower room, and three well-proportioned bedrooms, two of which feature built-in storage. A fitted kitchen adjoins a practical utility porch, while a spacious lounge and dining room at the side of the property completes the accommodation, offering an ideal space for family living and entertaining.