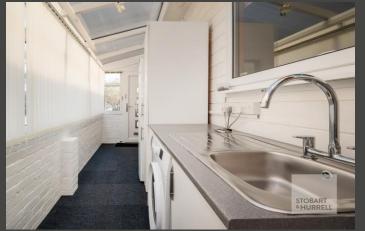

Internally, the main hallway provides access to a cloakroom, a family shower room, and three well-proportioned bedrooms, two of which feature built-in storage. A fitted kitchen adjoins a practical utility porch, while a spacious lounge and dining room at the side of the property completes the accommodation, offering an ideal space for family living and entertaining.