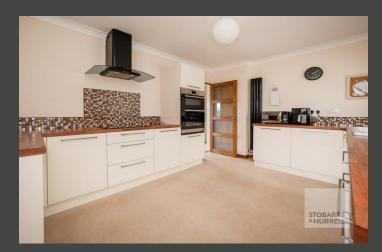

Internally, the main hallway provides access to a cloakroom, a family shower room, and three well-proportioned bedrooms, two of which feature built-in storage. A fitted kitchen adjoins a practical utility porch, while a spacious lounge and dining room at the side of the property completes the accommodation, offering an ideal space for family living and entertaining.