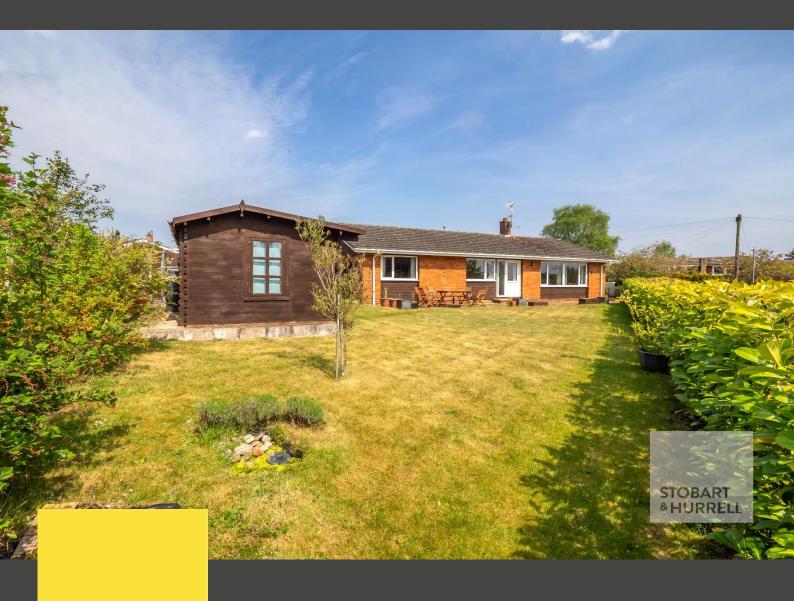

Set on an elevated plot, this property is approached via a hardstanding driveway offering ample off-road parking and access to both a garage, a carport, and a versatile timber cabin, perfect as a storage space, home gym, or hobby room. The generous wrap-around gardens are predominantly laid to lawn and beautifully enhanced by a private courtyard, ideal for alfresco dining and outdoor entertaining.