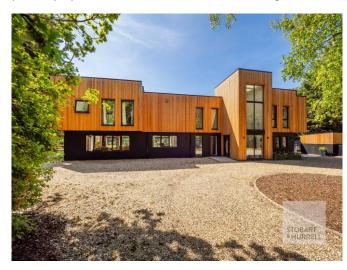

## Pear Tree Farm, Alburgh Road, Hempnall, Norfolk, NR15 2NS

Set within a generous plot of approximately two acres, Pear Tree Farm is an exceptional home that has been thoughtfully designed and constructed to the highest standards, with a clear emphasis on blending luxury living with the beauty of the natural surroundings. Expansive glazing and a seamless connection between indoor and outdoor spaces flood the interiors with natural light and frame stunning views across the meticulously landscaped gardens—creating a truly enviable and spacious family home.

Set well back from the road, Pear Tree Farm is approached via a shingle driveway that leads to ample off-road parking and an impressive four-vehicle garage. The property is beautifully bordered by mature woodland and manicured lawn gardens, offering a sense of seclusion and tranquillity. Thoughtfully designed for both relaxation and outdoor living, the grounds feature structured pathways, paved terraces ideal for alfresco dining, and an established vegetable plot with raised beds, and a generous workshop, providing a perfect blend of peaceful, sustainable living.

With over four thousand square feet of living space, this impressive property features five generously sized bedrooms, each with its own en-suite, and three enjoying balconies overlooking the rear gardens. Designed with family living in mind, the layout is both versatile and spacious, featuring a separate lounge, formal dining room, study, and an expansive open-plan kitchen and family room. Additional practical spaces include a utility room, dedicated laundry area, and a boot room, perfectly suited to modern, everyday living.