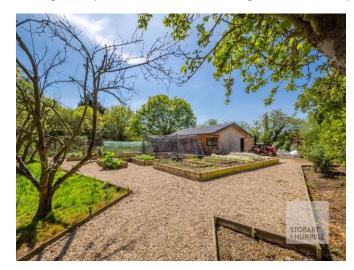

Set well back from the road, Pear Tree Farm is approached via a shingle driveway that leads to ample off-road parking and an impressive four-vehicle garage. The property is beautifully bordered by mature woodland and manicured lawn gardens, offering a sense of seclusion and tranquillity. Thoughtfully designed for both relaxation and outdoor living, the grounds feature structured pathways, paved terraces ideal for alfresco dining, and an established vegetable plot with raised beds, and a generous workshop, providing a perfect blend of peaceful, sustainable living.