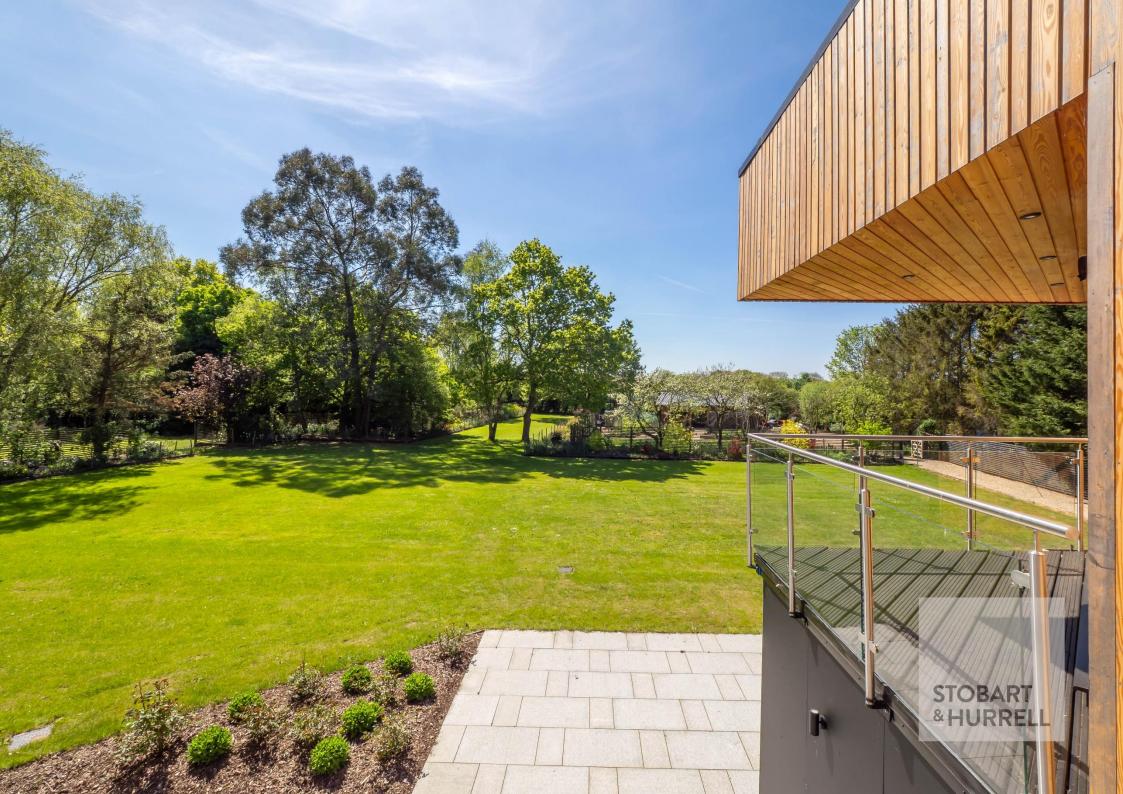

Set well back from the road, Pear Tree Farm is approached via a shingle driveway that leads to ample off-road parking and an impressive four-vehicle garage. The property is beautifully bordered by mature woodland and manicured lawn gardens, offering a sense of seclusion and tranquillity. Thoughtfully designed for both relaxation and outdoor living, the grounds feature structured pathways, paved terraces ideal for alfresco dining, and an established vegetable plot with raised beds, and a generous workshop, providing a perfect blend of peaceful, sustainable living.