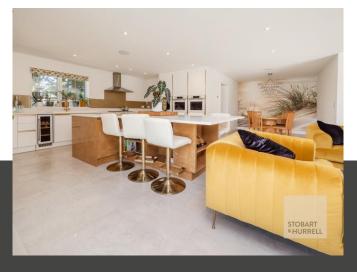

With over four thousand square feet of living space, this impressive property features five generously sized bedrooms, each with its own en-suite, and three enjoying balconies overlooking the rear gardens. Designed with family living in mind, the layout is both versatile and spacious, featuring a separate lounge, formal dining room, study, and an expansive open-plan kitchen and family room. Additional practical spaces include a utility room, dedicated laundry area, and a boot room, perfectly suited to modern, everyday living.