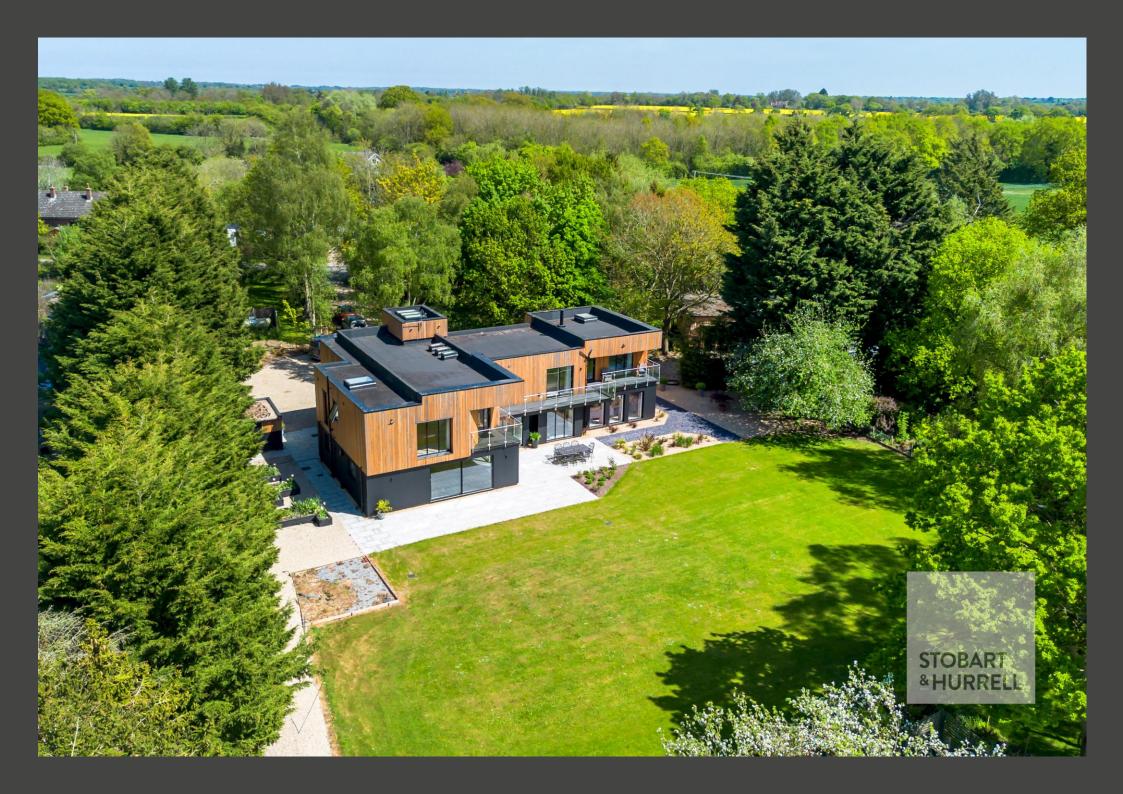

## Pear Tree Farm, Alburgh Road, Hempnall, Norfolk, NR15 2NS

Set within a generous plot of approximately two acres, Pear Tree Farm is an exceptional home that has been thoughtfully designed and constructed to the highest standards, with a clear emphasis on blending luxury living with the beauty of the natural surroundings. Expansive glazing and a seamless connection between indoor and outdoor spaces flood the interiors with natural light and frame stunning views across the meticulously landscaped gardens—creating a truly enviable and spacious family home.

Set well back from the road, Pear Tree Farm is approached via a shingle driveway that leads to ample off-road parking and an impressive four-vehicle garage. The property is beautifully bordered by mature woodland and manicured lawn gardens, offering a sense of seclusion and tranquillity. Thoughtfully designed for both relaxation and outdoor living, the grounds feature structured pathways, paved terraces ideal for alfresco dining, and an established vegetable plot with raised beds, and a generous workshop, providing a perfect blend of peaceful, sustainable living.