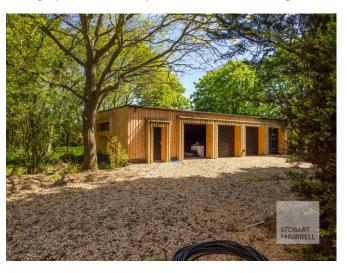

Set well back from the road, Pear Tree Farm is approached via a shingle driveway that leads to ample off-road parking and an impressive four-vehicle garage. The property is beautifully bordered by mature woodland and manicured lawn gardens, offering a sense of seclusion and tranquillity. Thoughtfully designed for both relaxation and outdoor living, the grounds feature structured pathways, paved terraces ideal for alfresco dining, and an established vegetable plot with raised beds, and a generous workshop, providing a perfect blend of peaceful, sustainable living.