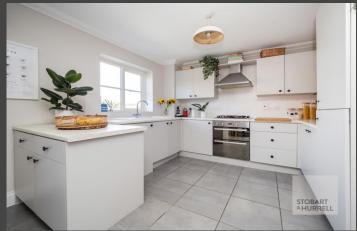

Arranged over three floors, the main entrance to the property welcomes you into a hallway where separate internal doors provide access to a cloakroom, the integral garage and an inner rear lobby with storage and access to a study or fourth bedroom with double doors opening out to the rear garden. To the first floor there is a spacious and bright family lounge which leads through to a modern kitchen dining room. To the second floor, a family bathroom and three bedrooms, two with built in wardrobes and the master with an en-suite shower room completes this versatile accommodation.