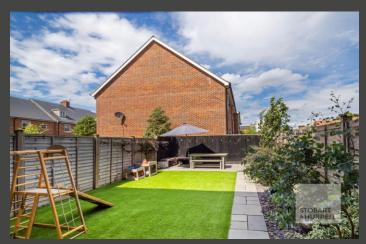

The enviable home, overlooking a green space, is set back from the road and approached over a brick weave driveway providing off-road parking and access to a garage, currently being used as a gymnasium. To the rear of the property, an enclosed, low maintenance lawn garden is bordered to one side by a paved walkway leading to a terrace with a seating area.