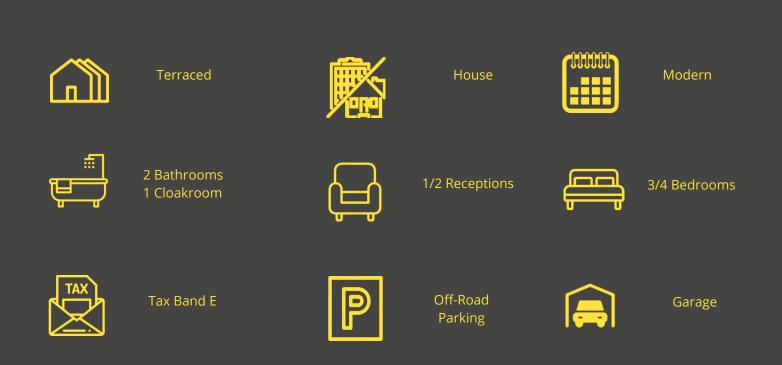

Arranged over three floors, the main entrance to the property welcomes you into a hallway where separate internal doors provide access to a cloakroom, the integral garage and an inner rear lobby with storage and access to a study or fourth bedroom with double doors opening out to the rear garden. To the first floor there is a spacious and bright family lounge which leads through to a modern kitchen dining room. To the second floor, a family bathroom and three bedrooms, two with built in wardrobes and the master with an en-suite shower room completes this versatile accommodation.