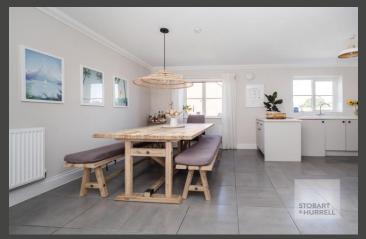

Arranged over three floors, the main entrance to the property welcomes you into a hallway where separate internal doors provide access to a cloakroom, the integral garage and an inner rear lobby with storage and access to a study or fourth bedroom with double doors opening out to the rear garden. To the first floor there is a spacious and bright family lounge which leads through to a modern kitchen dining room. To the second floor, a family bathroom and three bedrooms, two with built in wardrobes and the master with an en-suite shower room completes this versatile accommodation.