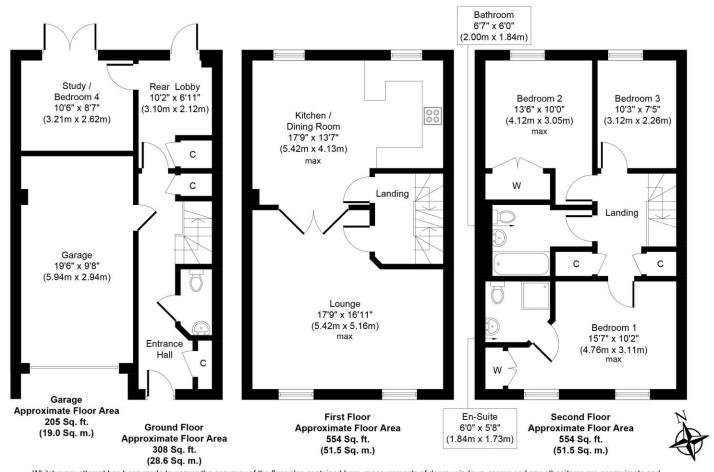

Arranged over three floors, the main entrance to the property welcomes you into a hallway where separate internal doors provide access to a cloakroom, the integral garage and an inner rear lobby with storage and access to a study or fourth bedroom with double doors opening out to the rear garden. To the first floor there is a spacious and bright family lounge which leads through to a modern kitchen dining room. To the second floor, a family bathroom and three bedrooms, two with built in wardrobes and the master with an en-suite shower room completes this versatile accommodation.

Whilst every attempt has been made to ensure the accuracy of the floor plan contained here, measurements of doors, windows, rooms and any other items are approximate and no responsibility is taken for any error, omission, or mis-statement. This plan is for illustrative purposes only and should be used as such by any prospective purchaser or tenant.