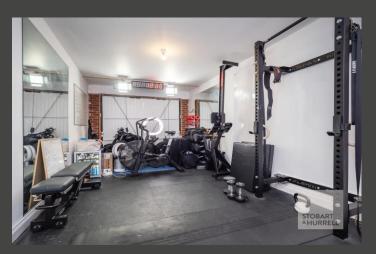

The enviable home, overlooking a green space, is set back from the road and approached over a brick weave driveway providing off-road parking and access to a garage, currently being used as a gymnasium. To the rear of the property, an enclosed, low maintenance lawn garden is bordered to one side by a paved walkway leading to a terrace with a seating area.