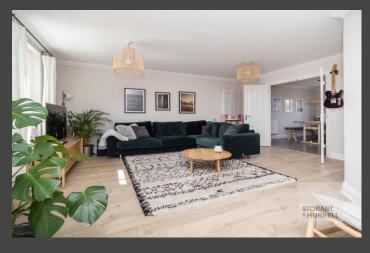

Arranged over three floors, the main entrance to the property welcomes you into a hallway where separate internal doors provide access to a cloakroom, the integral garage and an inner rear lobby with storage and access to a study or fourth bedroom with double doors opening out to the rear garden. To the first floor there is a spacious and bright family lounge which leads through to a modern kitchen dining room. To the second floor, a family bathroom and three bedrooms, two with built in wardrobes and the master with an en-suite shower room completes this versatile accommodation.