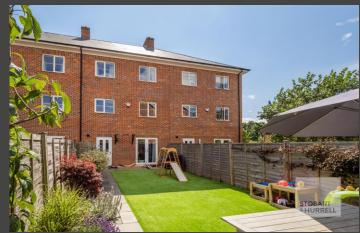

The enviable home, overlooking a green space, is set back from the road and approached over a brick weave driveway providing off-road parking and access to a garage, currently being used as a gymnasium. To the rear of the property, an enclosed, low maintenance lawn garden is bordered to one side by a paved walkway leading to a terrace with a seating area.