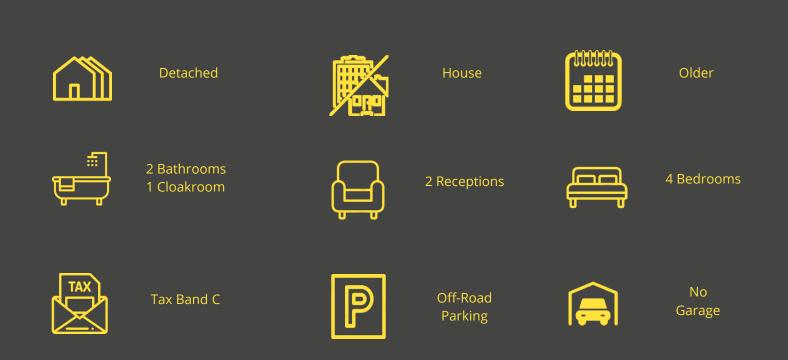

The main entrance to the property leads into a hallway where separate internal doors provide access into a cloakroom, a lounge with a wood burner and double doors to the rear garden, and an open plan kitchen dining room. There is also a store or play room which would be ideal as a study or home office. To the first floor, a family bathroom and four bedrooms, the master with a shower room and the fourth with an adjoining play room or dressing area complete the accommodation.