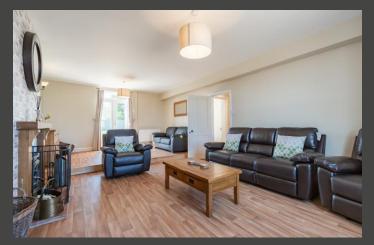

The main entrance to the property leads into a hallway where separate internal doors provide access into a cloakroom, a lounge with a wood burner and double doors to the rear garden, and an open plan kitchen dining room. There is also a store or play room which would be ideal as a study or home office. To the first floor, a family bathroom and four bedrooms, the master with a shower room and the fourth with an adjoining play room or dressing area complete the accommodation.