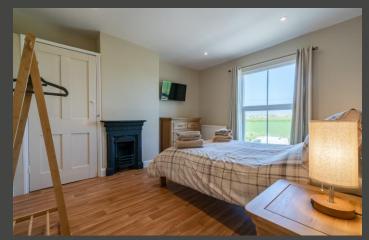

The main entrance to the property leads into a hallway where separate internal doors provide access into a cloakroom, a lounge with a wood burner and double doors to the rear garden, and an open plan kitchen dining room. There is also a store or play room which would be ideal as a study or home office. To the first floor, a family bathroom and four bedrooms, the master with a shower room and the fourth with an adjoining play room or dressing area complete the accommodation.