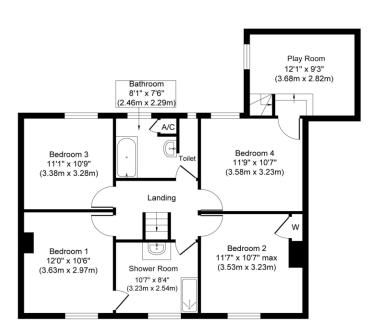

The main entrance to the property leads into a hallway where separate internal doors provide access into a cloakroom, a lounge with a wood burner and double doors to the rear garden, and an open plan kitchen dining room. There is also a store or play room which would be ideal as a study or home office. To the first floor, a family bathroom and four bedrooms, the master with a shower room and the fourth with an adjoining play room or dressing area complete the accommodation.

Ground Floor Approximate Floor Area 840 sq. ft (77.99 sq. m)

First Floor Approximate Floor Area 862 sq. ft (80.09 sq. m)

Whilst every attempt has been made to ensure the accuracy of the floor plan contained here, measurements of doors, windows, rooms and any other items are approximate and no responsibility is taken for any error, omission, or mis-statement. The measurements should not be relied upon for valuation, transaction and/or frunding purposes This plan is for illustrative purposes only and should be used as such by any prospective purchaser or tenant. The services, systems and appliances shown have not been tested and no guarantee as to their operability or efficiency can be given.