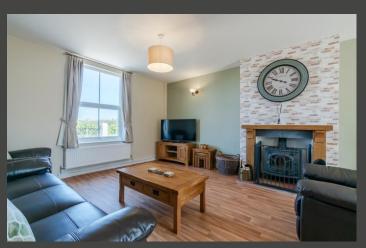

The main entrance to the property leads into a hallway where separate internal doors provide access into a cloakroom, a lounge with a wood burner and double doors to the rear garden, and an open plan kitchen dining room. There is also a store or play room which would be ideal as a study or home office. To the first floor, a family bathroom and four bedrooms, the master with a shower room and the fourth with an adjoining play room or dressing area complete the accommodation.