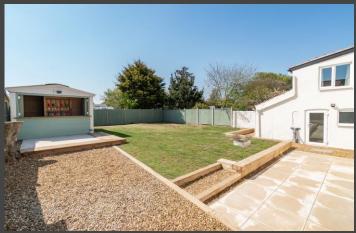

Set back from the road, The Shielings is approached through ornate metal fencing onto an easy to maintain frontage. To the side there is a shingle driveway providing valuable off-road parking. To the rear, a paved terrace ideal for dining alfresco, extends away to a neatly maintained lawn garden and a six-person hot tub with a bar and games hut.