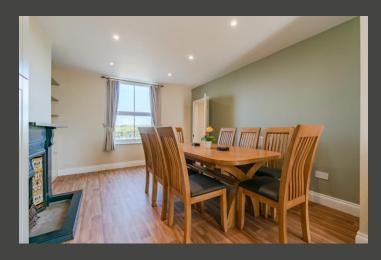

The main entrance to the property leads into a hallway where separate internal doors provide access into a cloakroom, a lounge with a wood burner and double doors to the rear garden, and an open plan kitchen dining room. There is also a store or play room which would be ideal as a study or home office. To the first floor, a family bathroom and four bedrooms, the master with a shower room and the fourth with an adjoining play room or dressing area complete the accommodation.