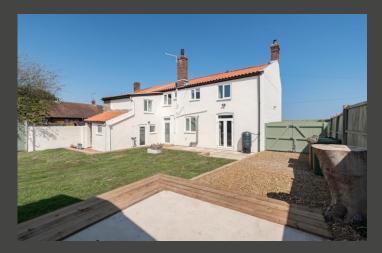

Set back from the road, The Shielings is approached through ornate metal fencing onto an easy to maintain frontage. To the side there is a shingle driveway providing valuable off-road parking. To the rear, a paved terrace ideal for dining alfresco, extends away to a neatly maintained lawn garden and a six-person hot tub with a bar and games hut.