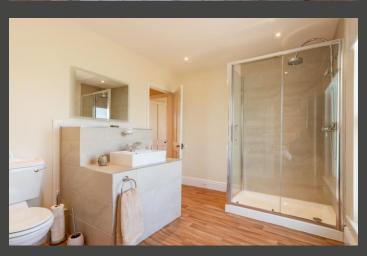

The main entrance to the property leads into a hallway where separate internal doors provide access into a cloakroom, a lounge with a wood burner and double doors to the rear garden, and an open plan kitchen dining room. There is also a store or play room which would be ideal as a study or home office. To the first floor, a family bathroom and four bedrooms, the master with a shower room and the fourth with an adjoining play room or dressing area complete the accommodation.