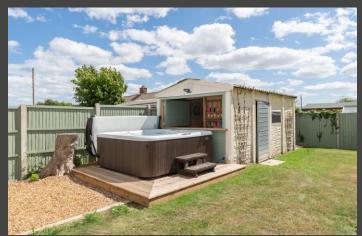

Set back from the road, The Shielings is approached through ornate metal fencing onto an easy to maintain frontage. To the side there is a shingle driveway providing valuable off-road parking. To the rear, a paved terrace ideal for dining alfresco, extends away to a neatly maintained lawn garden and a six-person hot tub with a bar and games hut.