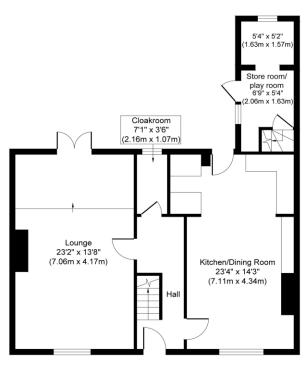

The main entrance to the property leads into a hallway where separate internal doors provide access into a cloakroom, a lounge with a wood burner and double doors to the rear garden, and an open plan kitchen dining room. There is also a store or play room which would be ideal as a study or home office. To the first floor, a family bathroom and four bedrooms, the master with a shower room and the fourth with an adjoining play room or dressing area complete the accommodation.

Ground Floor Approximate Floor Area 840 sq. ft (77.99 sq. m)

First Floor Approximate Floor Area 862 sq. ft (80.09 sq. m)

Whilst every attempt has been made to ensure the accuracy of the floor plan contained here, measurements of doors, windows, rooms and any other items are approximate and no responsibility is taken for any error, omission, or mis-statement. The measurements should not be relied upon for valuation, transaction and/or frunding purposes This plan is for illustrative purposes only and should be used as such by any prospective purchaser or tenant. The services, systems and appliances shown have not been tested and no guarantee as to their operability or efficiency can be given.