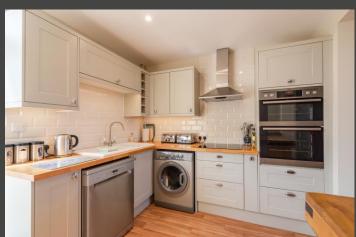

The main entrance to the property leads into a hallway where separate internal doors provide access into a cloakroom, a lounge with a wood burner and double doors to the rear garden, and an open plan kitchen dining room. There is also a store or play room which would be ideal as a study or home office. To the first floor, a family bathroom and four bedrooms, the master with a shower room and the fourth with an adjoining play room or dressing area complete the accommodation.