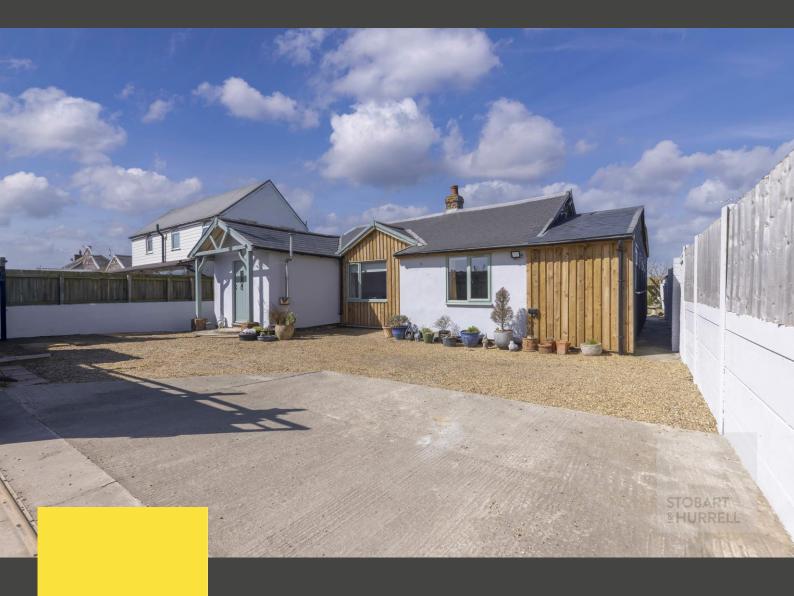

## Timber Lodge, Helena Road, Walcott, Norfolk, NR12 OLX -

A fantastic opportunity to acquire a coastal family retreat or for a business person looking for an ideal holiday let business. The property has been refurbished to an extremely high standard and has the added benefit from ample off-road parking.

Set back from the road, the bungalow is approached over a hard standing and shingle frontage with off-road parking. To the rear, a paved terrace extends away to a grass and shingle garden with raised flower beds and a wooden pergola.