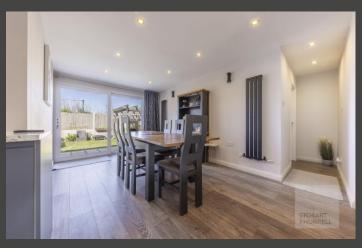

Beautifully presented throughout, the property's main entrance leads into a hallway where separate internal doors provide access into a cloakroom, a bedroom and to the heart of the home, an open plan lounge, with feature fire place, a dining area with double doors to the rear garden and a modern kitchen. An Inner hallway from the lounge lead into a family bathroom and three further bedrooms, the main with an en-suite shower room.