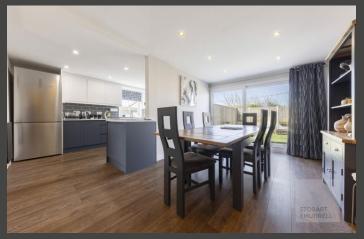

Beautifully presented throughout, the property's main entrance leads into a hallway where separate internal doors provide access into a cloakroom, a bedroom and to the heart of the home, an open plan lounge, with feature fire place, a dining area with double doors to the rear garden and a modern kitchen. An Inner hallway from the lounge lead into a family bathroom and three further bedrooms, the main with an en-suite shower room.