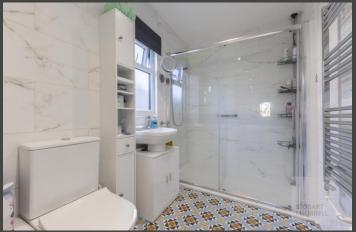

Beautifully presented throughout, the property's main entrance leads into a hallway where separate internal doors provide access into a cloakroom, a bedroom and to the heart of the home, an open plan lounge, with feature fire place, a dining area with double doors to the rear garden and a modern kitchen. An Inner hallway from the lounge lead into a family bathroom and three further bedrooms, the main with an en-suite shower room.