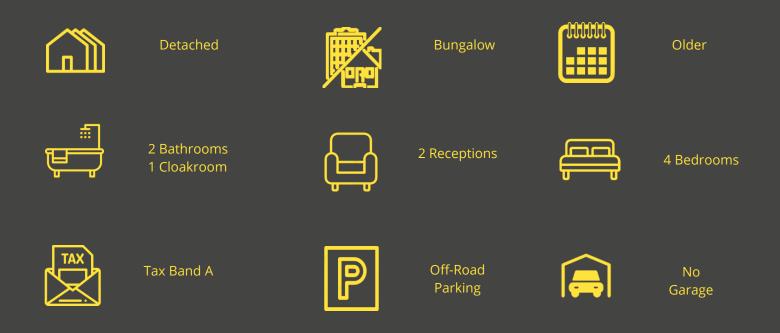

Beautifully presented throughout, the property's main entrance leads into a hallway where separate internal doors provide access into a cloakroom, a bedroom and to the heart of the home, an open plan lounge, with feature fire place, a dining area with double doors to the rear garden and a modern kitchen. An Inner hallway from the lounge lead into a family bathroom and three further bedrooms, the main with an en-suite shower room.

Agents Note: The property is of a non-standard construction.

TOTAL: 113 m2 FLOOR 1: 113 m2 MEASUREMENTS DEEMED HIGHLY RELIABLE BUT NOT GUARANTEED.