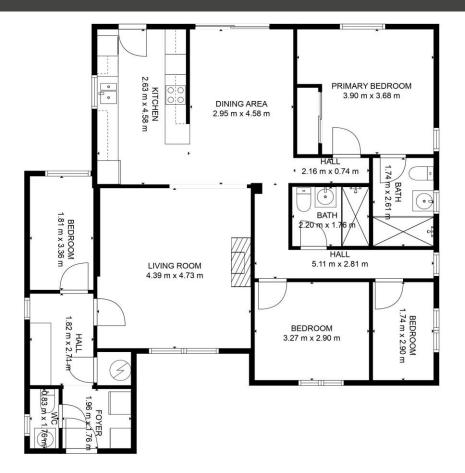

Beautifully presented throughout, the property's main entrance leads into a hallway where separate internal doors provide access into a cloakroom, a bedroom and to the heart of the home, an open plan lounge, with feature fire place, a dining area with double doors to the rear garden and a modern kitchen. An Inner hallway from the lounge lead into a family bathroom and three further bedrooms, the main with an en-suite shower room.

Agents Note: The property is of a non-standard construction.

TOTAL: 113 m2 FLOOR 1: 113 m2 MEASUREMENTS DEEMED HIGHLY RELIABLE BUT NOT GUARANTEED.