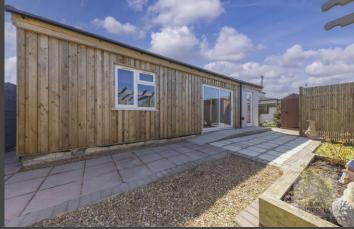

Set back from the road, the bungalow is approached over a hard standing and shingle frontage with off-road parking. To the rear, a paved terrace extends away to a grass and shingle garden with raised flower beds and a wooden pergola.