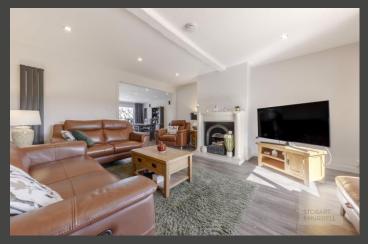

Beautifully presented throughout, the property's main entrance leads into a hallway where separate internal doors provide access into a cloakroom, a bedroom and to the heart of the home, an open plan lounge, with feature fire place, a dining area with double doors to the rear garden and a modern kitchen. An Inner hallway from the lounge lead into a family bathroom and three further bedrooms, the main with an en-suite shower room.