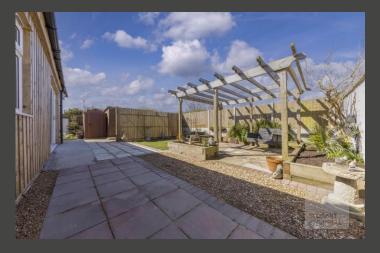

Set back from the road, the bungalow is approached over a hard standing and shingle frontage with off-road parking. To the rear, a paved terrace extends away to a grass and shingle garden with raised flower beds and a wooden pergola.