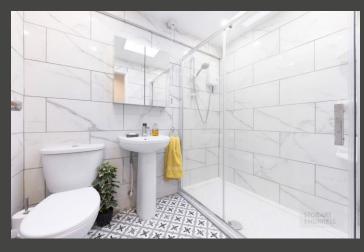

Beautifully presented throughout, the property's main entrance leads into a hallway where separate internal doors provide access into a cloakroom, a bedroom and to the heart of the home, an open plan lounge, with feature fire place, a dining area with double doors to the rear garden and a modern kitchen. An Inner hallway from the lounge lead into a family bathroom and three further bedrooms, the main with an en-suite shower room.