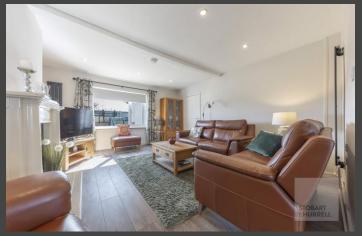

Beautifully presented throughout, the property's main entrance leads into a hallway where separate internal doors provide access into a cloakroom, a bedroom and to the heart of the home, an open plan lounge, with feature fire place, a dining area with double doors to the rear garden and a modern kitchen. An Inner hallway from the lounge lead into a family bathroom and three further bedrooms, the main with an en-suite shower room.