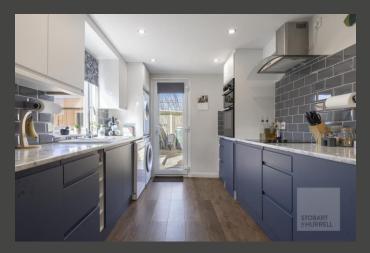

Beautifully presented throughout, the property's main entrance leads into a hallway where separate internal doors provide access into a cloakroom, a bedroom and to the heart of the home, an open plan lounge, with feature fire place, a dining area with double doors to the rear garden and a modern kitchen. An Inner hallway from the lounge lead into a family bathroom and three further bedrooms, the main with an en-suite shower room.