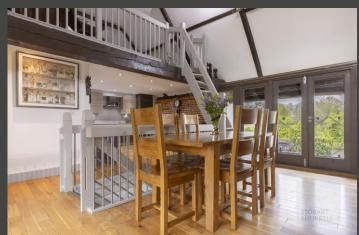

With stunning presentation throughout, Fairway Barn main entrance leads into a spacious hallway where separate internal doors provide access into a family bathroom and three bedrooms, the main with an en-suite. To the first floor there is a bright and open plan lounge, dining and modern kitchen with a separate utility and additional bathroom. An office space, which overlooks the entrance hallway, is located on a second floor.