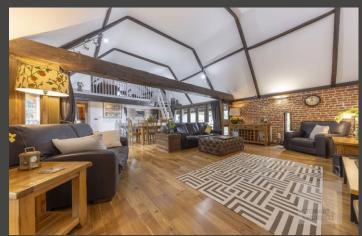

STOBART & HURRELL

WE BRING PEOPLE AND PROPERTY TOGETHER ACROSS NORFOLK

Fairway Barn, Field Road, Weston Longville, Norfolk, NR9 5JN

Fairway Barn is a beautifully converted mid terrace property, with a newly fire protected thatched roof, that has retained many of its original features including beams and brick work. It enjoys a rural location on the fringe of the Broadland village of Weston Longville, positioned between the market town of Dereham and Norwich city centre. It benefits from its nearby proximity to local amenities that include The Parson Woodforde pub and restaurant, Weston Equestrian Centre, Weston Canoe hire and the Royal Norfolk Golf Club, visible from the first floor.

With stunning presentation throughout, Fairway Barn main entrance leads into a spacious hallway where separate internal doors provide access into a family bathroom and three bedrooms, the main with an en-suite. To the first floor there is a bright and open plan lounge, dining and modern kitchen with a separate utility and additional bathroom. An office space, which overlooks the entrance hallway, is located on a second floor.