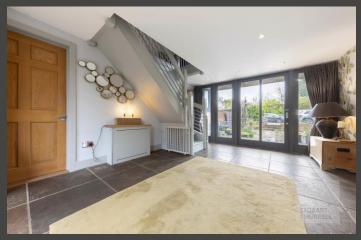

With stunning presentation throughout, Fairway Barn main entrance leads into a spacious hallway where separate internal doors provide access into a family bathroom and three bedrooms, the main with an en-suite. To the first floor there is a bright and open plan lounge, dining and modern kitchen with a separate utility and additional bathroom. An office space, which overlooks the entrance hallway, is located on a second floor.