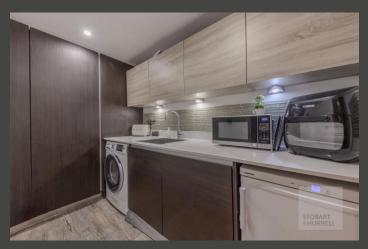

With stunning presentation throughout, Fairway Barn main entrance leads into a spacious hallway where separate internal doors provide access into a family bathroom and three bedrooms, the main with an en-suite. To the first floor there is a bright and open plan lounge, dining and modern kitchen with a separate utility and additional bathroom. An office space, which overlooks the entrance hallway, is located on a second floor.