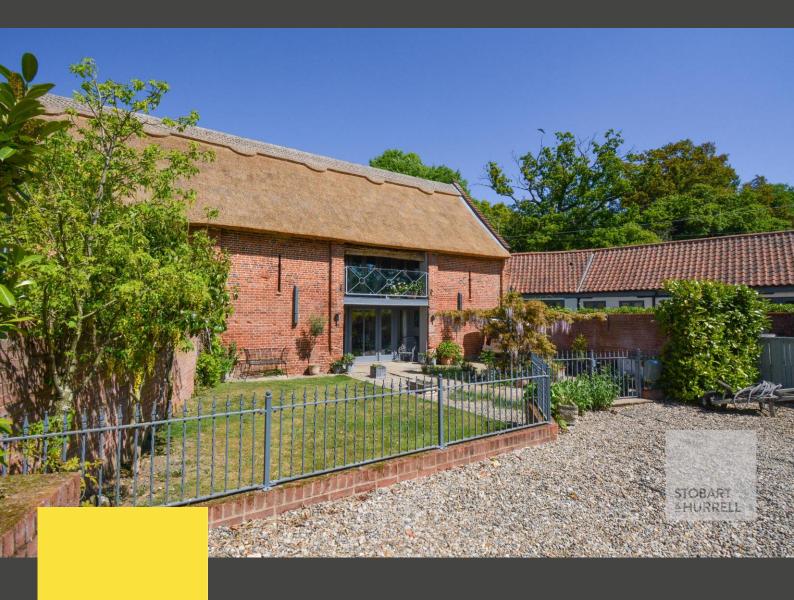

STOBART & HURRELL

WE BRING PEOPLE AND PROPERTY TOGETHER ACROSS NORFOLK

Fairway Barn, Field Road, Weston Longville, Norfolk, NR9 5JN

Fairway Barn is a beautifully converted mid terrace property, with a newly fire protected thatched roof, that has retained many of its original features including beams and brick work. It enjoys a rural location on the fringe of the Broadland village of Weston Longville, positioned between the market town of Dereham and Norwich city centre. It benefits from its nearby proximity to local amenities that include The Parson Woodforde pub and restaurant, Weston Equestrian Centre, Weston Canoe hire and the Royal Norfolk Golf Club, visible from the first floor.

Set away from the road, the property is approached along a shingle driveway providing off-road parking. To the front and rear there are enclosed lawn and paved gardens, with a timber storage shed, providing the ideal settings to enjoy socialising with friends and family.