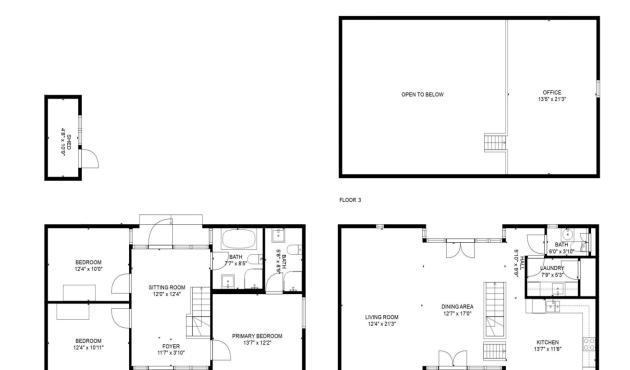

With stunning presentation throughout, Fairway Barn main entrance leads into a spacious hallway where separate internal doors provide access into a family bathroom and three bedrooms, the main with an en-suite. To the first floor there is a bright and open plan lounge, dining and modern kitchen with a separate utility and additional bathroom. An office space, which overlooks the entrance hallway, is located on a second floor.

TOTAL: 1662 sq. ft FLOOR 1: 755 sq. ft, FLOOR 2: 766 sq. ft, FLOOR 3: 141 sq. ft EXCLUDED AREAS: SHED: 50 sq. ft, BACK GARDEN: 627 sq. ft, GARDEN: 1270 sq. ft, PORCH: 44 sq. ft, OPEN TO BELOW: 518 sq. ft, LOW CEILING: 160 sq. ft

FLOOR 2

MEASUREMENTS DEEMED HIGHLY RELIABLE BUT NOT GUARANTEED.

PORCH 11'10" x 3'9"

> **Stobart & Hurrell** Horning Road West, Hoveton, Norfolk NR12 8QJ

www.stobarthurrell.co.uk enquiries@stobarthurrell.co.uk 01603 782 782