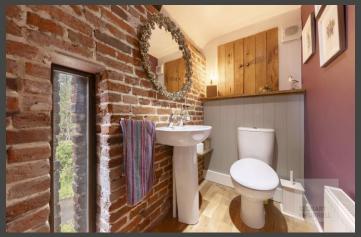

With stunning presentation throughout, Fairway Barn main entrance leads into a spacious hallway where separate internal doors provide access into a family bathroom and three bedrooms, the main with an en-suite. To the first floor there is a bright and open plan lounge, dining and modern kitchen with a separate utility and additional bathroom. An office space, which overlooks the entrance hallway, is located on a second floor.