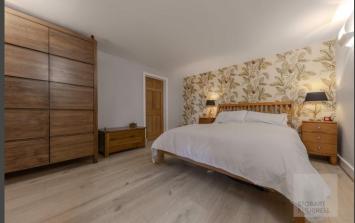

With stunning presentation throughout, Fairway Barn main entrance leads into a spacious hallway where separate internal doors provide access into a family bathroom and three bedrooms, the main with an en-suite. To the first floor there is a bright and open plan lounge, dining and modern kitchen with a separate utility and additional bathroom. An office space, which overlooks the entrance hallway, is located on a second floor.