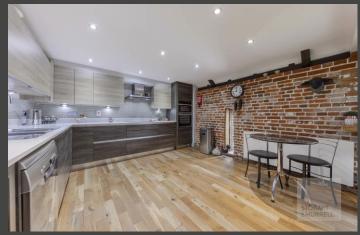

With stunning presentation throughout, Fairway Barn main entrance leads into a spacious hallway where separate internal doors provide access into a family bathroom and three bedrooms, the main with an en-suite. To the first floor there is a bright and open plan lounge, dining and modern kitchen with a separate utility and additional bathroom. An office space, which overlooks the entrance hallway, is located on a second floor.