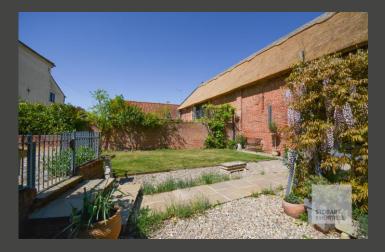

Set away from the road, the property is approached along a shingle driveway providing off-road parking. To the front and rear there are enclosed lawn and paved gardens, with a timber storage shed, providing the ideal settings to enjoy socialising with friends and family.