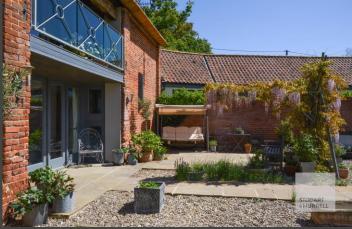

Set away from the road, the property is approached along a shingle driveway providing off-road parking. To the front and rear there are enclosed lawn and paved gardens, with a timber storage shed, providing the ideal settings to enjoy socialising with friends and family.