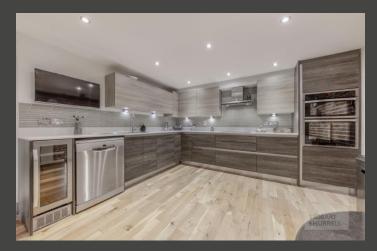

With stunning presentation throughout, Fairway Barn main entrance leads into a spacious hallway where separate internal doors provide access into a family bathroom and three bedrooms, the main with an en-suite. To the first floor there is a bright and open plan lounge, dining and modern kitchen with a separate utility and additional bathroom. An office space, which overlooks the entrance hallway, is located on a second floor.