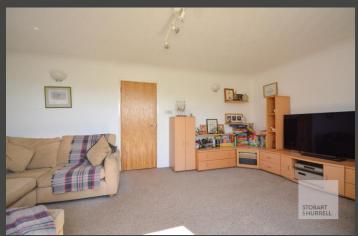

Set well back and screened from the road, the property is approached over a hard standing driveway providing off-road parking and access to a garage.

To the rear, a pretty south facing lawn garden overlooks distant field views. The bungalow enters via a porch and into a broad entrance hallway with separate internal doors leading into three double bedrooms all with built in storage, a family bathroom and a separate utility room with a WC. Further doors provide access into the garage, a generous lounge with double doors overlooking and opening out to the rear garden and a kitchen dining room with access to the side of the property.