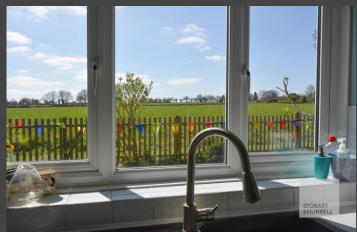

Set well back and screened from the road, the property is approached over a hard standing driveway providing off-road parking and access to a garage.

To the rear, a pretty south facing lawn garden overlooks distant field views. The bungalow enters via a porch and into a broad entrance hallway with separate internal doors leading into three double bedrooms all with built in storage, a family bathroom and a separate utility room with a WC. Further doors provide access into the garage, a generous lounge with double doors overlooking and opening out to the rear garden and a kitchen dining room with access to the side of the property.