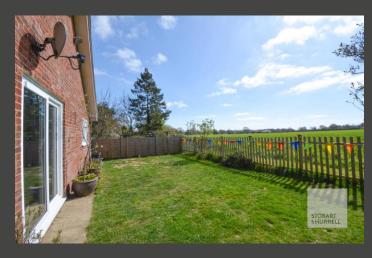

Set well back and screened from the road, the property is approached over a hard standing driveway providing off-road parking and access to a garage.

To the rear, a pretty south facing lawn garden overlooks distant field views. The bungalow enters via a porch and into a broad entrance hallway with separate internal doors leading into three double bedrooms all with built in storage, a family bathroom and a separate utility room with a WC. Further doors provide access into the garage, a generous lounge with double doors overlooking and opening out to the rear garden and a kitchen dining room with access to the side of the property.