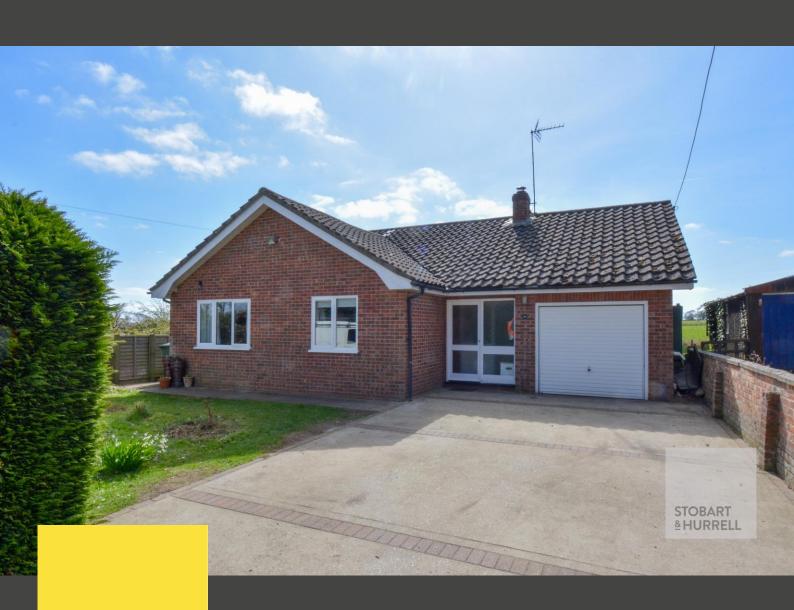

## 20 The Green, Surlingham, Norfolk, NR14 7AG

A detached, three-bedroom bungalow that presents as an ideal family home located approximately seven miles south east of the capital city of Norwich in the riverside village of Surlingham. A sought-after location for families as well as cyclists and walkers, the village provides easy access to the Wherryman's Way long distance footpath and the N1 national cycle route, a primary school, riverside pubs, farm shop and café, all providing an escape to the country within a thriving active community.

Set well back and screened from the road, the property is approached over a hard standing driveway providing off-road parking and access to a garage.

To the rear, a pretty south facing lawn garden overlooks distant field views. The bungalow enters via a porch and into a broad entrance hallway with separate internal doors leading into three double bedrooms all with built in storage, a family bathroom and a separate utility room with a WC. Further doors provide access into the garage, a generous lounge with double doors overlooking and opening out to the rear garden and a kitchen dining room with access to the side of the property.