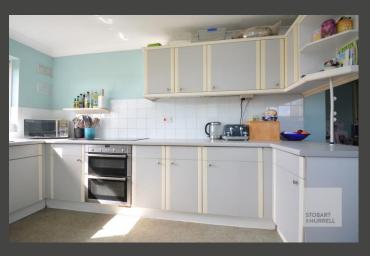

Set well back and screened from the road, the property is approached over a hard standing driveway providing off-road parking and access to a garage.

To the rear, a pretty south facing lawn garden overlooks distant field views. The bungalow enters via a porch and into a broad entrance hallway with separate internal doors leading into three double bedrooms all with built in storage, a family bathroom and a separate utility room with a WC. Further doors provide access into the garage, a generous lounge with double doors overlooking and opening out to the rear garden and a kitchen dining room with access to the side of the property.