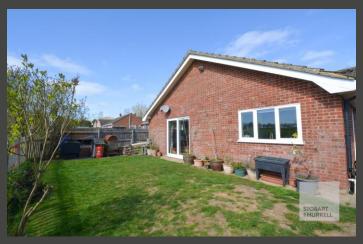

Set well back and screened from the road, the property is approached over a hard standing driveway providing off-road parking and access to a garage.

To the rear, a pretty south facing lawn garden overlooks distant field views. The bungalow enters via a porch and into a broad entrance hallway with separate internal doors leading into three double bedrooms all with built in storage, a family bathroom and a separate utility room with a WC. Further doors provide access into the garage, a generous lounge with double doors overlooking and opening out to the rear garden and a kitchen dining room with access to the side of the property.