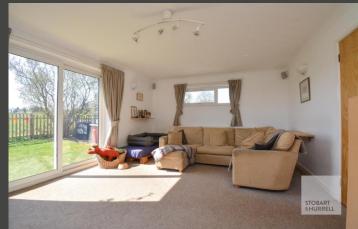

Set well back and screened from the road, the property is approached over a hard standing driveway providing off-road parking and access to a garage.

To the rear, a pretty south facing lawn garden overlooks distant field views. The bungalow enters via a porch and into a broad entrance hallway with separate internal doors leading into three double bedrooms all with built in storage, a family bathroom and a separate utility room with a WC. Further doors provide access into the garage, a generous lounge with double doors overlooking and opening out to the rear garden and a kitchen dining room with access to the side of the property.