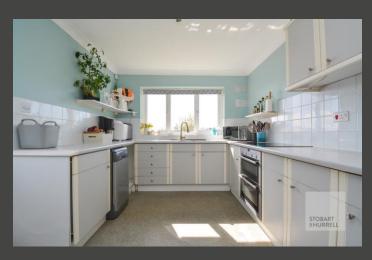

Set well back and screened from the road, the property is approached over a hard standing driveway providing off-road parking and access to a garage.

To the rear, a pretty south facing lawn garden overlooks distant field views. The bungalow enters via a porch and into a broad entrance hallway with separate internal doors leading into three double bedrooms all with built in storage, a family bathroom and a separate utility room with a WC. Further doors provide access into the garage, a generous lounge with double doors overlooking and opening out to the rear garden and a kitchen dining room with access to the side of the property.