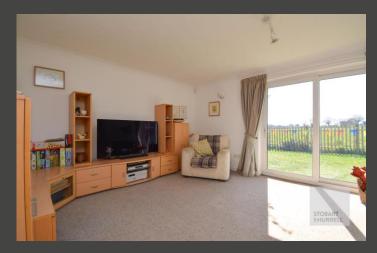

Set well back and screened from the road, the property is approached over a hard standing driveway providing off-road parking and access to a garage.

To the rear, a pretty south facing lawn garden overlooks distant field views. The bungalow enters via a porch and into a broad entrance hallway with separate internal doors leading into three double bedrooms all with built in storage, a family bathroom and a separate utility room with a WC. Further doors provide access into the garage, a generous lounge with double doors overlooking and opening out to the rear garden and a kitchen dining room with access to the side of the property.