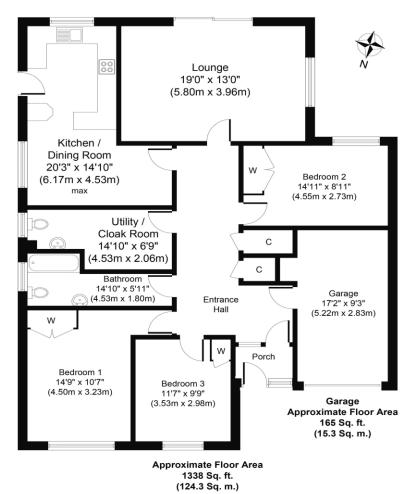

Set well back and screened from the road, the property is approached over a hard standing driveway providing off-road parking and access to a garage.

To the rear, a pretty south facing lawn garden overlooks distant field views. The bungalow enters via a porch and into a broad entrance hallway with separate internal doors leading into three double bedrooms all with built in storage, a family bathroom and a separate utility room with a WC. Further doors provide access into the garage, a generous lounge with double doors overlooking and opening out to the rear garden and a kitchen dining room with access to the side of the property.

Whist every attempt has been made to ensure the accuracy of the floor plan contained here, measurements of doors, windows, rooms and any other items are approximate and no responsibility is taken for any error, omission or mis-statement. The measurements should not be neled upon for valuation, transaction and/or funding purposes. This plan is no filt shading purposes to religiously expenses only and should be used as such by any prospective purchaser or tenant. This services, systems and applicances shown have not been tested and no guarantee as to their operatingly or efficiency can be given.