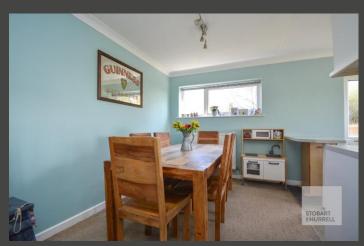

Set well back and screened from the road, the property is approached over a hard standing driveway providing off-road parking and access to a garage.

To the rear, a pretty south facing lawn garden overlooks distant field views. The bungalow enters via a porch and into a broad entrance hallway with separate internal doors leading into three double bedrooms all with built in storage, a family bathroom and a separate utility room with a WC. Further doors provide access into the garage, a generous lounge with double doors overlooking and opening out to the rear garden and a kitchen dining room with access to the side of the property.