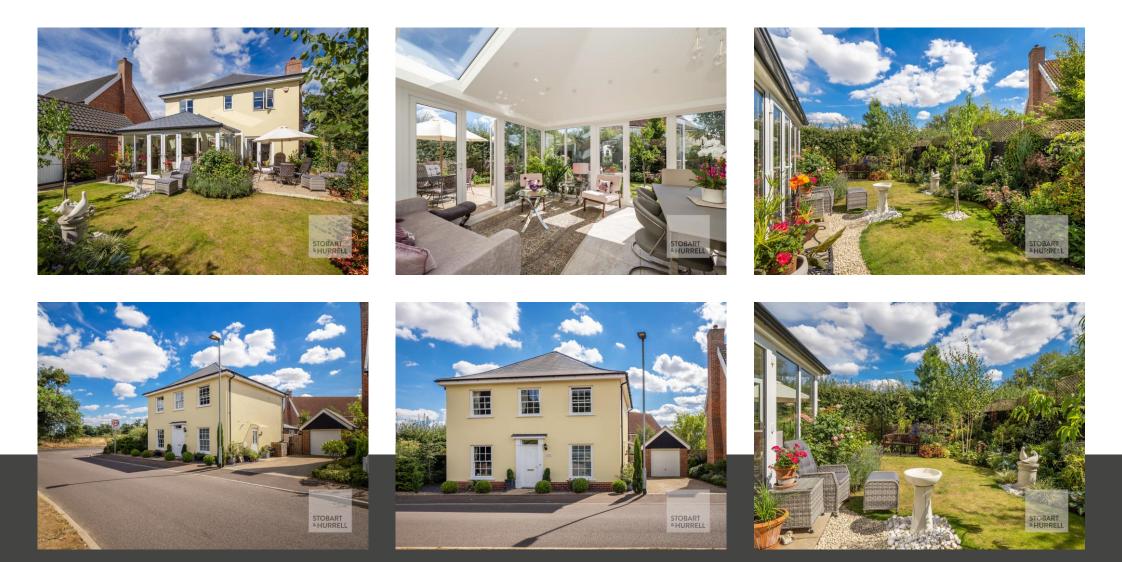

This contemporary home is well maintained and affords ready accommodation for families, professional couples and those looking to relocate to the area. To the front, the property is approached over a shingle driveway providing off-road parking and access to a garage. To the rear, a paved terrace extends away from the property to a generous and beautifully landscaped lawn garden bordered by matures shrubs and trees and thoughtfully planted flower beds creating all year-round blooms.

This family home enters via a paved pathway bordered by a lawn garden, and into a welcoming entrance hallway where separate internal doors lead into a cloakroom, a study and a generous lounge with feature fireplace and double doors opening out to the rear garden. To the rear of the property, a newly fitted and extended kitchen breakfast room with separate utility, leads through to a bright and modern garden room where two sets of double doors overlook and open out to the rear terrace and garden. To the first floor, a family bathroom and four bedrooms, all with built in storage and the master with an en-suite shower room complete the accommodation.