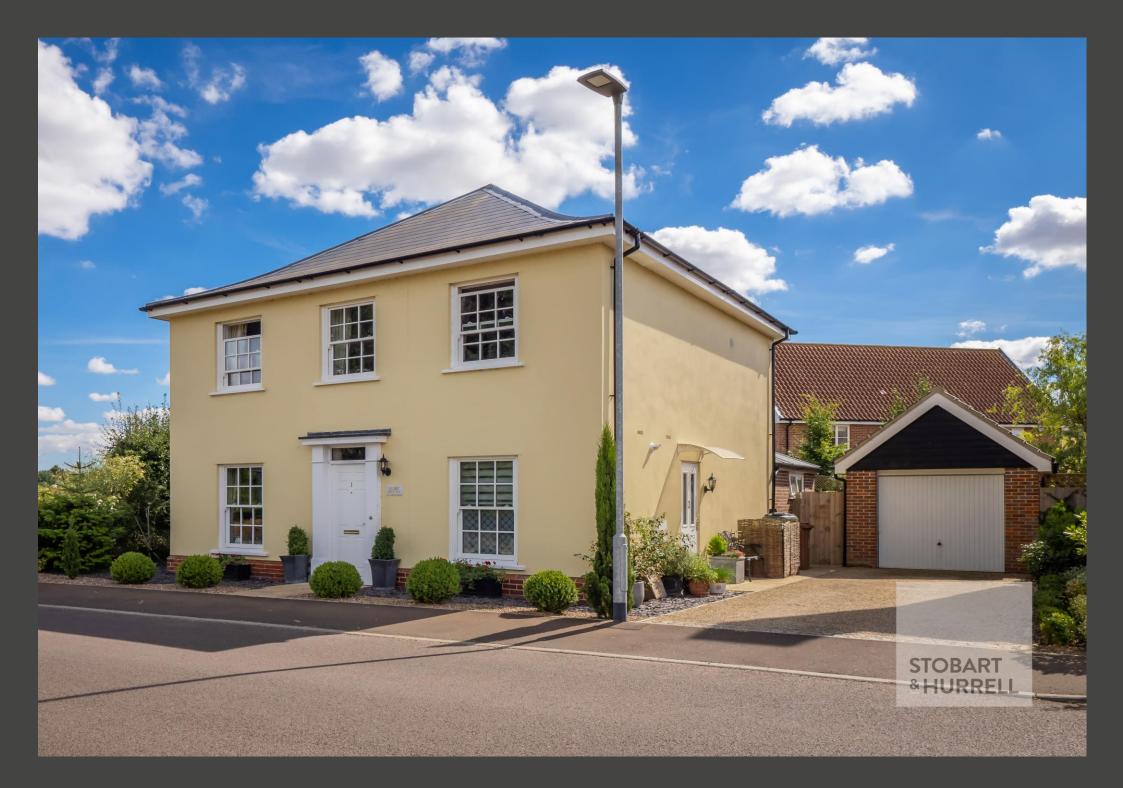

## Stevenson Road, Wroxham, Norfolk, NR12 8FE

A handsome, modern family home built by the Award-Winning house builders, Hopkins Homes. Located within in a small development on the fringe of Wroxham; a part of the Norfolk Broads particularly revered by families requiring access to local schooling or for those simply seeking relaxation or recreation on the doorstep of the renowned Broads waters.

This contemporary home is well maintained and affords ready accommodation for families, professional couples and those looking to relocate to the area. To the front, the property is approached over a shingle driveway providing off-road parking and access to a garage. To the rear, a paved terrace extends away from the property to a generous and beautifully landscaped lawn garden bordered by matures shrubs and trees and thoughtfully planted flower beds creating all year-round blooms.

- DETACHED
- ENCLOSED REAR GARDEN
- POPULAR BROADS LOCATION

- OFF-ROAD PARKING & GARAGE
- A STROLL TO THE WATER'S-EDGE
- AWARD WINNING HOPKINS HOME

- THIRTY MINUTES TO CITY OR COASTLINE
- BEAUTIFULLY PRESENTED THROUGHOUT
- FOUR BEDROOMS, MASTER WITH EN-SUITE