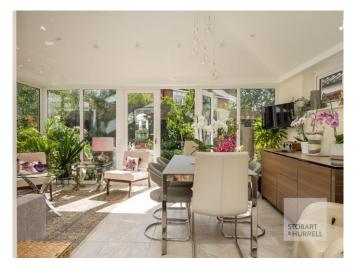

This family home enters via a paved pathway bordered by a lawn garden, and into a welcoming entrance hallway where separate internal doors lead into a cloakroom, a study and a generous lounge with feature fireplace and double doors opening out to the rear garden. To the rear of the property, a newly fitted and extended kitchen breakfast room with separate utility, leads through to a bright and modern garden room where two sets of double doors overlook and open out to the rear terrace and garden. To the first floor, a family bathroom and four bedrooms, all with built in storage and the master with an en-suite shower room complete the accommodation.