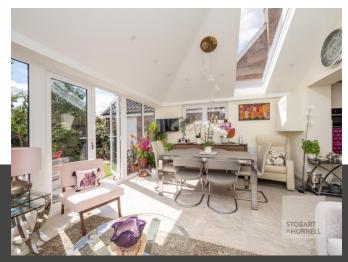

This family home enters via a paved pathway bordered by a lawn garden, and into a welcoming entrance hallway where separate internal doors lead into a cloakroom, a study and a generous lounge with feature fireplace and double doors opening out to the rear garden. To the rear of the property, a newly fitted and extended kitchen breakfast room with separate utility, leads through to a bright and modern garden room where two sets of double doors overlook and open out to the rear terrace and garden. To the first floor, a family bathroom and four bedrooms, all with built in storage and the master with an en-suite shower room complete the accommodation.