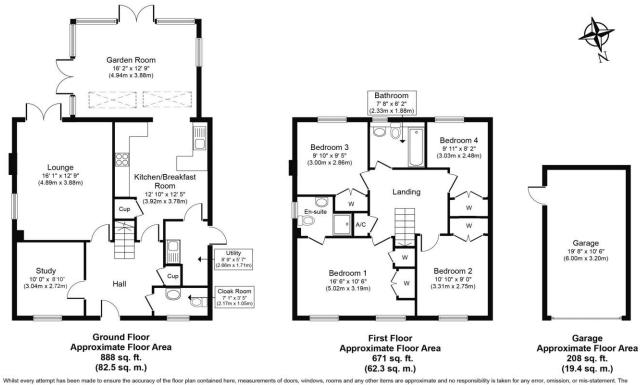

This family home enters via a paved pathway bordered by a lawn garden, and into a welcoming entrance hallway where separate internal doors lead into a cloakroom, a study and a generous lounge with feature fireplace and double doors opening out to the rear garden. To the rear of the property, a newly fitted and extended kitchen breakfast room with separate utility, leads through to a bright and modern garden room where two sets of double doors overlook and open out to the rear terrace and garden. To the first floor, a family bathroom and four bedrooms, all with built in storage and the master with an en-suite shower room complete the accommodation.

measurements should not be relied upon for valuation, transaction and/or the local pair contained neet, measurements should not be relied upon for valuation, transaction and/or funding purposes. This plan is for illustrative purposes only and should be used as such by any possespective purchaser or tenant. The services, systems and appliances shown have not been tested and no guarantee as to their operability or efficiency can be given.