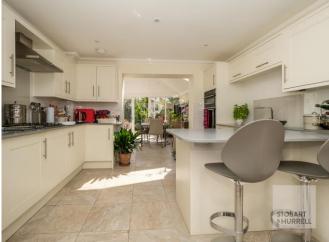

This family home enters via a paved pathway bordered by a lawn garden, and into a welcoming entrance hallway where separate internal doors lead into a cloakroom, a study and a generous lounge with feature fireplace and double doors opening out to the rear garden. To the rear of the property, a newly fitted and extended kitchen breakfast room with separate utility, leads through to a bright and modern garden room where two sets of double doors overlook and open out to the rear terrace and garden. To the first floor, a family bathroom and four bedrooms, all with built in storage and the master with an en-suite shower room complete the accommodation.