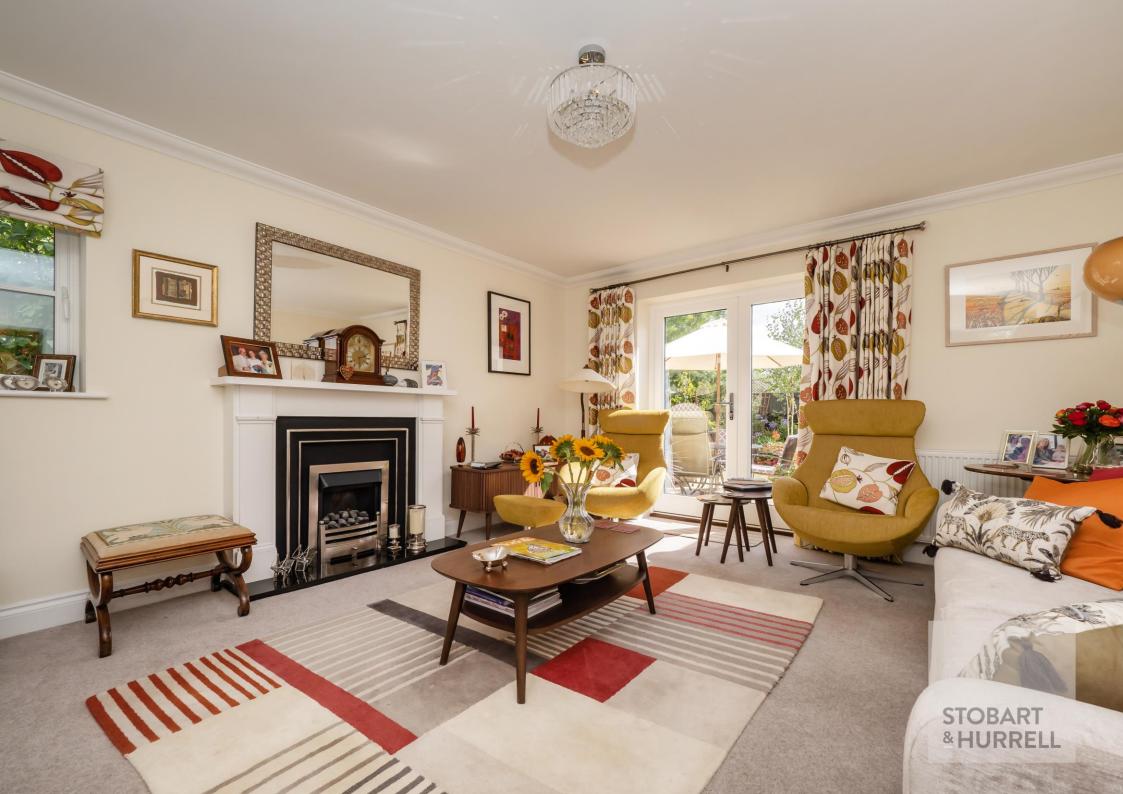

This family home enters via a paved pathway bordered by a lawn garden, and into a welcoming entrance hallway where separate internal doors lead into a cloakroom, a study and a generous lounge with feature fireplace and double doors opening out to the rear garden. To the rear of the property, a newly fitted and extended kitchen breakfast room with separate utility, leads through to a bright and modern garden room where two sets of double doors overlook and open out to the rear terrace and garden. To the first floor, a family bathroom and four bedrooms, all with built in storage and the master with an en-suite shower room complete the accommodation.