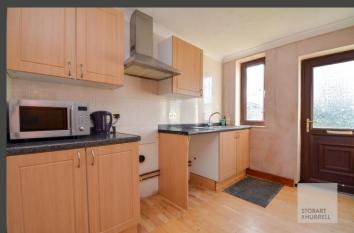

Partly renovated by the current owner, the property boosts bright accommodation which comprises of a lounge dining area with a feature fireplace an adjoining kitchen with a door that leads to the rear garden. Two bedrooms and a family-sized bathroom completes the accommodation.