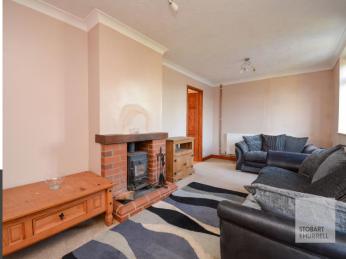

Partly renovated by the current owner, the property boosts bright accommodation which comprises of a lounge dining area with a feature fireplace an adjoining kitchen with a door that leads to the rear garden. Two bedrooms and a family-sized bathroom completes the accommodation.