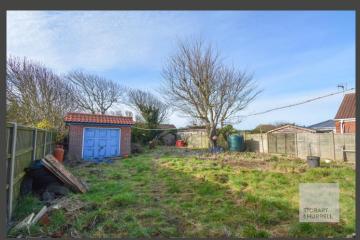

Situated along an unmade man-made road, Kingslea is set back from the road and is approached over a lawn area with a hard-standing driveway to provide off-road parking. To the rear of the property, a lawn garden extends away to a detached garage which is situated towards the edge of the plot.