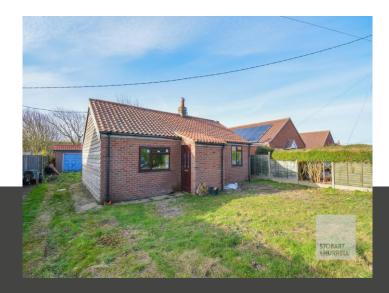

Presented to the market with no onward chain, this two-bedroom detached bungalow is located in the north Norfolk coastal village of Walcott. Ideal for those looking to downsize to single-storey living or for first-time buyers, the property location benefits from being within walking distance of the sandy shoreline that offers miles of rambling walks and nearby amenities that include a village store and post office, Lighthouse Inn public house and chip shop.

Situated along an unmade man-made road, Kingslea is set back from the road and is approached over a lawn area with a hard-standing driveway to provide off-road parking. To the rear of the property, a lawn garden extends away to a detached garage which is situated towards the edge of the plot.