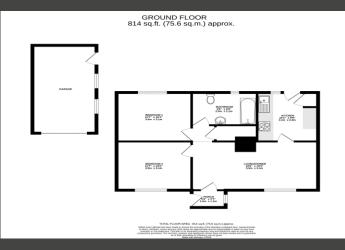

Partly renovated by the current owner, the property boosts bright accommodation which comprises of a lounge dining area with a feature fireplace an adjoining kitchen with a door that leads to the rear garden. Two bedrooms and a family-sized bathroom completes the accommodation.