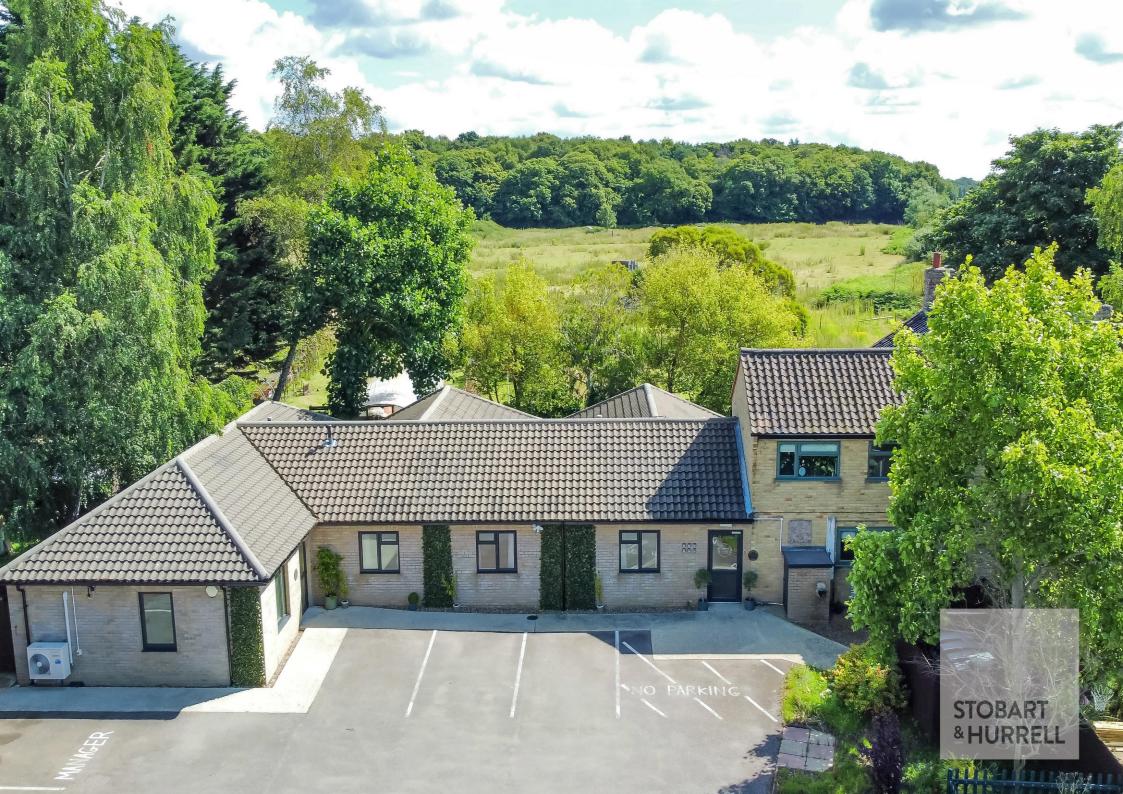

## - Heath Farm House, Norwich Road, Little Plumstead, Norfolk, NR13 5JG

Heath Farm House is a stunning period property that has been sympathetically renovated and modernised to the highest of standards with an emphasise of functionality and comfort whilst also preserving the original character and charm of the property. Adjoined to the farmhouse is a self-contained single storey complex currently utilised as an established and successful Airbnb business.

Approached through ornate metal gates onto a hard standing driveway, there is ample off-road parking for multiple vehicles. The property sits within a corner of the plot with a generous and private side garden featuring a storage shed, wooden gazebo and paved seating area.