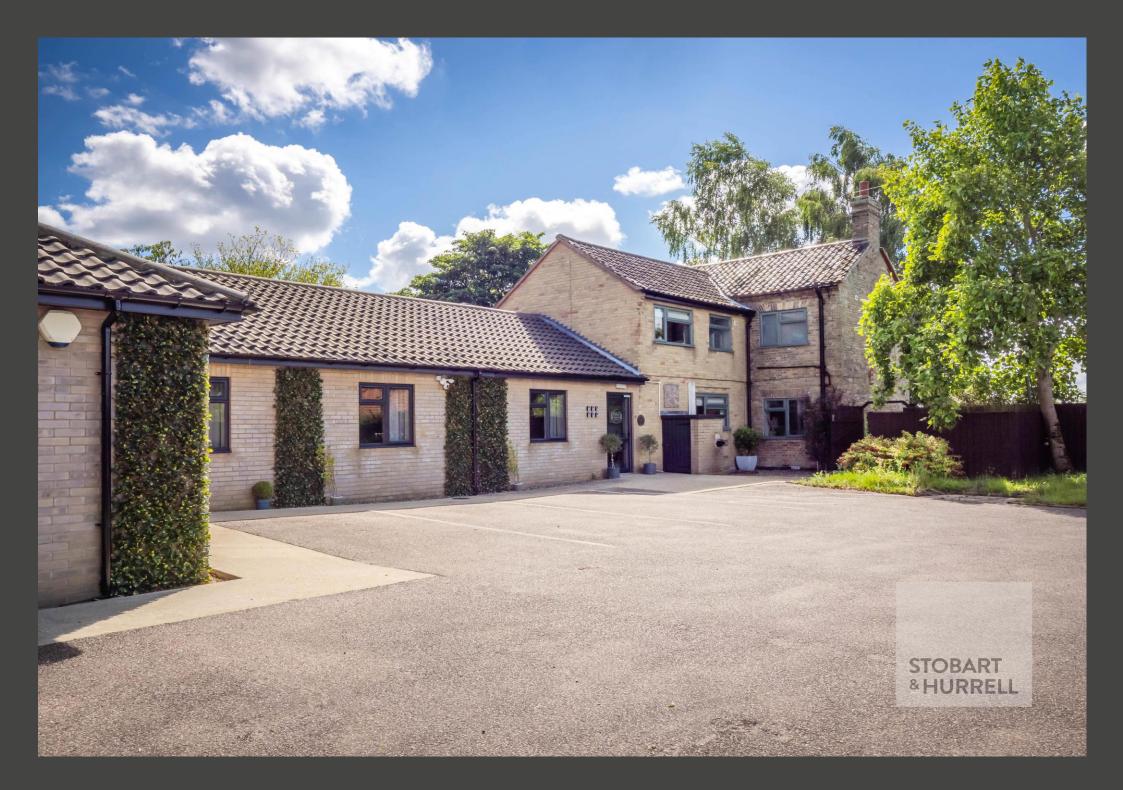

## - Heath Farm House, Norwich Road, Little Plumstead, Norfolk, NR13 5JG

Heath Farm House is a stunning period property that has been sympathetically renovated and modernised to the highest of standards with an emphasise of functionality and comfort whilst also preserving the original character and charm of the property. Adjoined to the farmhouse is a self-contained single storey complex currently utilised as an established and successful Airbnb business.

Approached through ornate metal gates onto a hard standing driveway, there is ample off-road parking for multiple vehicles. The property sits within a corner of the plot with a generous and private side garden featuring a storage shed, wooden gazebo and paved seating area.

- PRIVATE LOCATION
- AMPLE OFF-ROAD PARKING
- CLOSE TO LOCAL AMENITIES

- APPROX. EIGHT MILES TO NORWICH
- APPROX. SIXTEEN MILES TO COASTLINE
- STUNNING PRESENTATION THROUGHOUT

- A TOTAL OF ELEVEN BEDROOMS & BATHROOOMS
- SEPARATE SELF-CONTAINED AIRBNB ACCOMMODATION
- OVER FOUR THOUSAND SQUARE FEET OF ACCOMMODATION