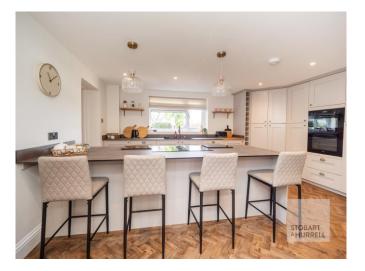

Whether as an ideal family home for multi-generational living, a working from home business or development into separate ventures, subject to the usual planning permissions, Heath Farm House provides a wealth of opportunity and possibilities. The main residence comprises three receptions, a kitchen breakfast room, a cellar and three bedrooms all with en-suites. The separate Airbnb accommodation which is self-contained, comprises eight en-suites bedrooms as well as communal kitchen and lounge facilities.