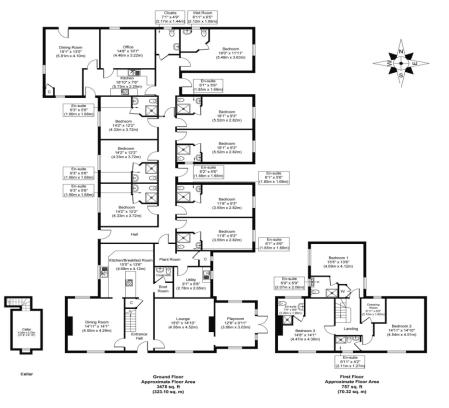

Whether as an ideal family home for multi-generational living, a working from home business or development into separate ventures, subject to the usual planning permissions, Heath Farm House provides a wealth of opportunity and possibilities. The main residence comprises three receptions, a kitchen breakfast room, a cellar and three bedrooms all with en-suites. The separate Airbnb accommodation which is self-contained, comprises eight en-suites bedrooms as well as communal kitchen and lounge facilities.

Whilst every attempt has been made to ensure the accuracy of the floor pian contained here, measurements of doors, windows, rooms and any other items are approximate and no responsibility is taken for any error, omission, or mis-statement. The measurements should not be relied upon for valuation, transaction and/or funding purposes This jania is for illustrative purposes only and should be used as such by any prospective purchaser or tenant. The services, systems and appliances shown have not been tested and no guarantee as to their operatility or efficiency can be given.