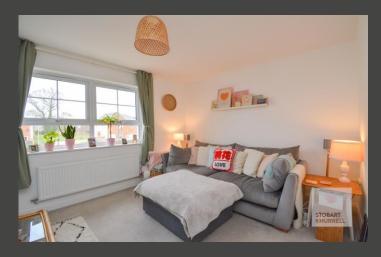

Arranged over three floors, the entrance hall with separate internal doors leads to a study that can also be used as a fourth bedroom, a cloakroom and an open-plan kitchen dining space with double doors that open out into the rear garden. To the first floor, a landing opens to a bright lounge and the principal bedroom with an en-suite shower room. To the second floor, two bedrooms, one with built-in storage and a family bathroom complete the accommodation.