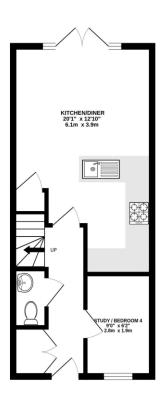

Arranged over three floors, the entrance hall with separate internal doors leads to a study that can also be used as a fourth bedroom, a cloakroom and an open-plan kitchen dining space with double doors that open out into the rear garden. To the first floor, a landing opens to a bright lounge and the principal bedroom with an en-suite shower room. To the second floor, two bedrooms, one with built-in storage and a family bathroom complete the accommodation.

## TOTAL FLOOR AREA: 1086 sq.ft. (100.8 sq.m.) approx.

Whilst every attempt has been made to ensure the accuracy of the floorplan contained here, measurements of doors, windows, rooms and any other items are approximate and no responsibility is taken for any error, omission or mis-statement. This plan is for illustrative purposes only and should be used as such by any prospective purchaser. The services, systems and appliances shown have not been tested and no guarantee as to their operability or efficiency can be given.