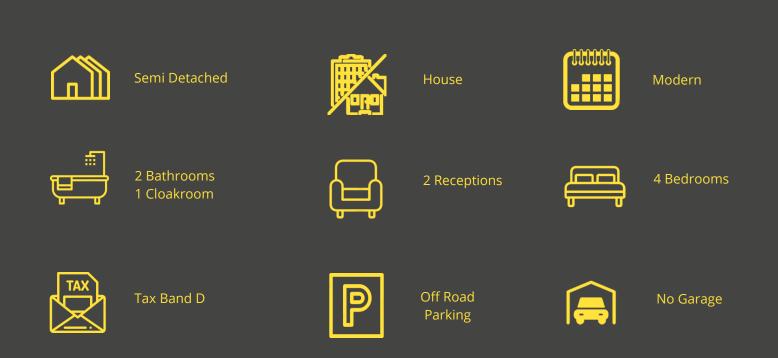

## Buckle Way, Rackheath, Norfolk, NR13 6UN

An ideal family home which offers spacious living with a bright, open-plan layout perfect for entertaining and benefits from a south-facing rear garden. This semi-detached property is located approximately four miles to the city of Norwich, but benefits from its variety of amenities nearby to provide a community lifestyle on the outskirts of the city.

Arranged over three floors, the entrance hall with separate internal doors leads to a study that can also be used as a fourth bedroom, a cloakroom and an open-plan kitchen dining space with double doors that open out into the rear garden. To the first floor, a landing opens to a bright lounge and the principal bedroom with an en-suite shower room. To the second floor, two bedrooms, one with built-in storage and a family bathroom complete the accommodation.