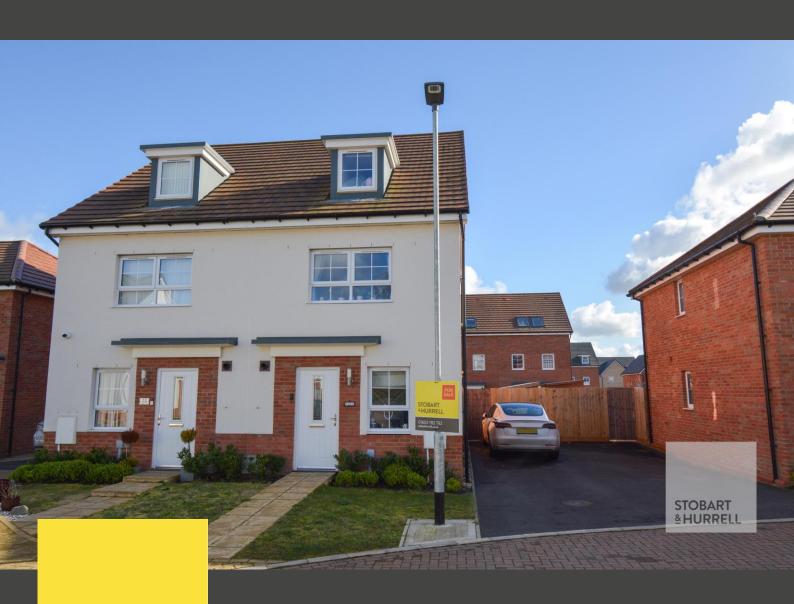

## Buckle Way, Rackheath, Norfolk, NR13 6UN

An ideal family home which offers spacious living with a bright, open-plan layout perfect for entertaining and benefits from a south-facing rear garden. This semi-detached property is located approximately four miles to the city of Norwich, but benefits from its variety of amenities nearby to provide a community lifestyle on the outskirts of the city.

Set back from a brick weave roadway, the property is approached over a lawn garden with a hard-standing driveway to the side which provides off-road parking. The rear garden can be accessed through a wooden gated entrance which leads to an enclosed rear garden which comprises of two paved seating areas, both ideal for alfresco dining with friends and family, a lawn garden and a timber storage shed.