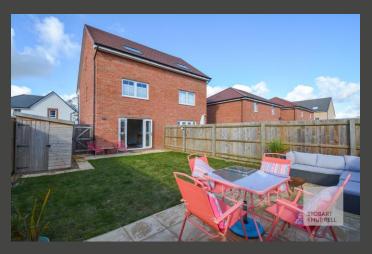

Set back from a brick weave roadway, the property is approached over a lawn garden with a hard-standing driveway to the side which provides off-road parking. The rear garden can be accessed through a wooden gated entrance which leads to an enclosed rear garden which comprises of two paved seating areas, both ideal for alfresco dining with friends and family, a lawn garden and a timber storage shed.