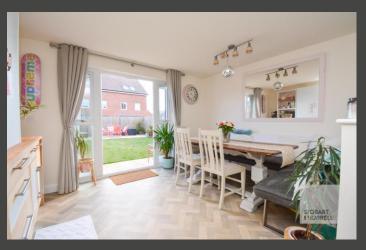

Set back from a brick weave roadway, the property is approached over a lawn garden with a hard-standing driveway to the side which provides off-road parking. The rear garden can be accessed through a wooden gated entrance which leads to an enclosed rear garden which comprises of two paved seating areas, both ideal for alfresco dining with friends and family, a lawn garden and a timber storage shed.

Arranged over three floors, the entrance hall with separate internal doors leads to a study that can also be used as a fourth bedroom, a cloakroom and an open-plan kitchen dining space with double doors that open out into the rear garden. To the first floor, a landing opens to a bright lounge and the principal bedroom with an en-suite shower room. To the second floor, two bedrooms, one with built-in storage and a family bathroom complete the accommodation.