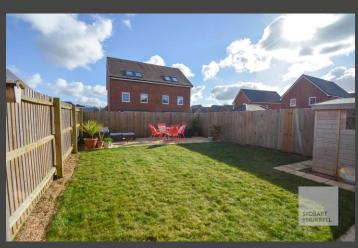

Set back from a brick weave roadway, the property is approached over a lawn garden with a hard-standing driveway to the side which provides off-road parking. The rear garden can be accessed through a wooden gated entrance which leads to an enclosed rear garden which comprises of two paved seating areas, both ideal for alfresco dining with friends and family, a lawn garden and a timber storage shed.