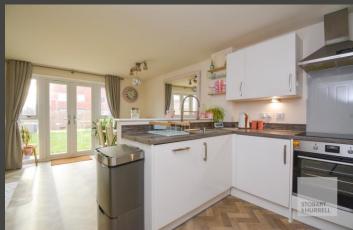

Arranged over three floors, the entrance hall with separate internal doors leads to a study that can also be used as a fourth bedroom, a cloakroom and an open-plan kitchen dining space with double doors that open out into the rear garden. To the first floor, a landing opens to a bright lounge and the principal bedroom with an en-suite shower room. To the second floor, two bedrooms, one with built-in storage and a family bathroom complete the accommodation.