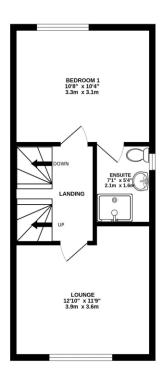

Arranged over three floors, the entrance hall with separate internal doors leads to a study that can also be used as a fourth bedroom, a cloakroom and an open-plan kitchen dining space with double doors that open out into the rear garden. To the first floor, a landing opens to a bright lounge and the principal bedroom with an en-suite shower room. To the second floor, two bedrooms, one with built-in storage and a family bathroom complete the accommodation.

## TOTAL FLOOR AREA: 1086 sq.ft. (100.8 sq.m.) approx.

Whilst every attempt has been made to ensure the accuracy of the floorplan contained here, measurements of doors, windows, rooms and any other items are approximate and no responsibility is taken for any error, omission or mis-statement. This plan is for illustrative purposes only and should be used as such by any prospective purchaser. The services, systems and appliances shown have not been tested and no guarantee as to their operability or efficiency can be given.