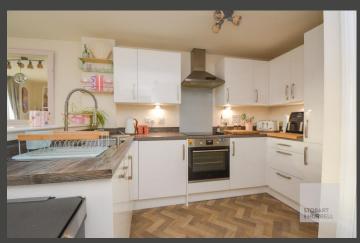

Arranged over three floors, the entrance hall with separate internal doors leads to a study that can also be used as a fourth bedroom, a cloakroom and an open-plan kitchen dining space with double doors that open out into the rear garden. To the first floor, a landing opens to a bright lounge and the principal bedroom with an en-suite shower room. To the second floor, two bedrooms, one with built-in storage and a family bathroom complete the accommodation.