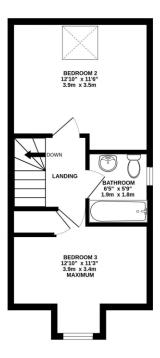

Arranged over three floors, the entrance hall with separate internal doors leads to a study that can also be used as a fourth bedroom, a cloakroom and an open-plan kitchen dining space with double doors that open out into the rear garden. To the first floor, a landing opens to a bright lounge and the principal bedroom with an en-suite shower room. To the second floor, two bedrooms, one with built-in storage and a family bathroom complete the accommodation.

## TOTAL FLOOR AREA: 1086 sq.ft. (100.8 sq.m.) approx.

Whilst every attempt has been made to ensure the accuracy of the floorplan contained here, measurements of doors, windows, rooms and any other items are approximate and no responsibility is taken for any error, omission or mis-statement. This plan is for illustrative purposes only and should be used as such by any prospective purchaser. The services, systems and appliances shown have not been tested and no guarantee as to their operability or efficiency can be given.