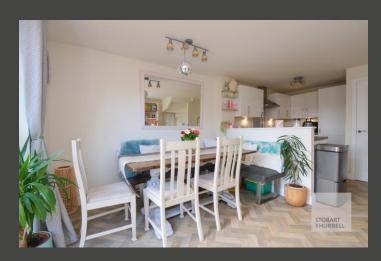

Arranged over three floors, the entrance hall with separate internal doors leads to a study that can also be used as a fourth bedroom, a cloakroom and an open-plan kitchen dining space with double doors that open out into the rear garden. To the first floor, a landing opens to a bright lounge and the principal bedroom with an en-suite shower room. To the second floor, two bedrooms, one with built-in storage and a family bathroom complete the accommodation.