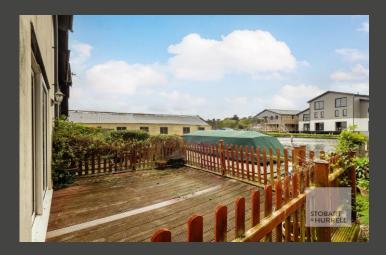

Set back from the road, the property is approached over a low-maintenance shingle and grass frontage with outside storage ideal for a bicycle. To the rear, wooden decking overlooks the quay headed mooring and the river Bure beyond, providing the ideal setting to relax and enjoy alfresco dining with friends and family.