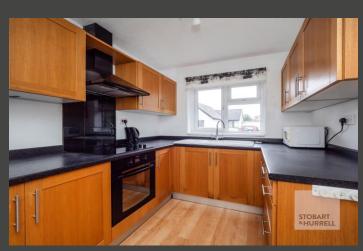

The main entrance to the property provides access into a hallway where separate internal doors lead into a kitchen and a lounge dining room with patio doors that overlook and open out to the river views. To the first floor, a family bathroom, and two double bedrooms complete the accommodation.