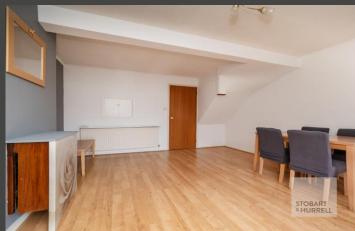

The main entrance to the property provides access into a hallway where separate internal doors lead into a kitchen and a lounge dining room with patio doors that overlook and open out to the river views. To the first floor, a family bathroom, and two double bedrooms complete the accommodation.