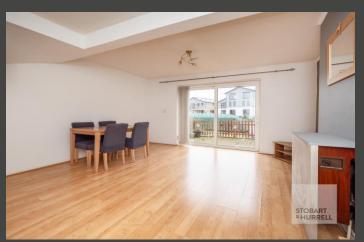

The main entrance to the property provides access into a hallway where separate internal doors lead into a kitchen and a lounge dining room with patio doors that overlook and open out to the river views. To the first floor, a family bathroom, and two double bedrooms complete the accommodation.