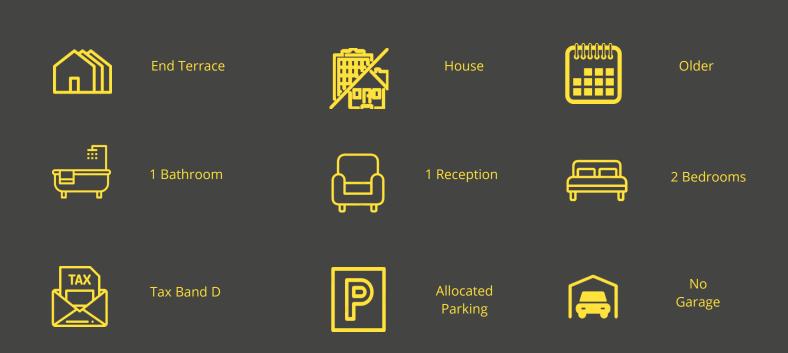

STOBART & HURRELL

WE BRING PEOPLE AND PROPERTY TOGETHER ACROSS NORFOLK

Trail Quay Cottages, Marsh Road, Hoveton, Norfolk, NR12 8UH-

A two-bedroom end of terrace property, with no onward chain, located within the heart of the renowned Norfolk Broads village of Hoveton, set on a no-through road that enjoys a tranquil position along the river Bure and benefits from allocated parking along Marsh Road as well as its own private quay headed mooring.