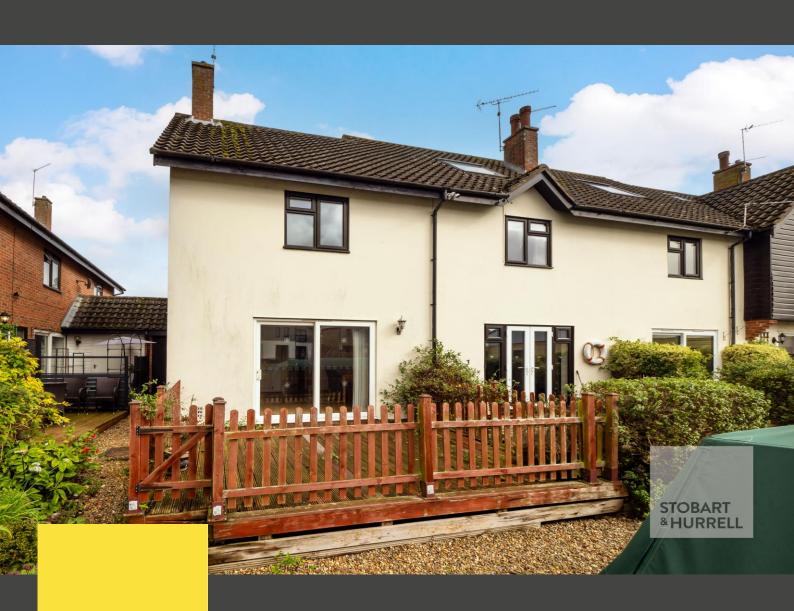

STOBART & HURRELL

WE BRING PEOPLE AND PROPERTY TOGETHER ACROSS NORFOLK

Trail Quay Cottages, Marsh Road, Hoveton, Norfolk, NR12 8UH-

A two-bedroom end of terrace property, with no onward chain, located within the heart of the renowned Norfolk Broads village of Hoveton, set on a no-through road that enjoys a tranquil position along the river Bure and benefits from allocated parking along Marsh Road as well as its own private quay headed mooring.

Set back from the road, the property is approached over a low-maintenance shingle and grass frontage with outside storage ideal for a bicycle. To the rear, wooden decking overlooks the quay headed mooring and the river Bure beyond, providing the ideal setting to relax and enjoy alfresco dining with friends and family.

The main entrance to the property provides access into a hallway where separate internal doors lead into a kitchen and a lounge dining room with patio doors that overlook and open out to the river views. To the first floor, a family bathroom, and two double bedrooms complete the accommodation.