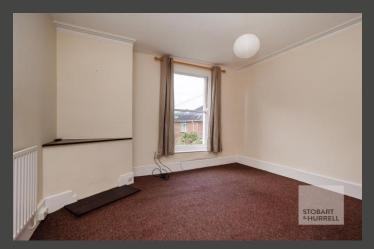

This ready to move into apartment is well presented throughout and enters via a communal foyer into an entrance hallway where stairs provide access to the first floor. The flat is well contained and comprises a hallway, a bedroom with storage, a lounge, a bathroom with an overhead shower, and a kitchen with built in hob and oven.