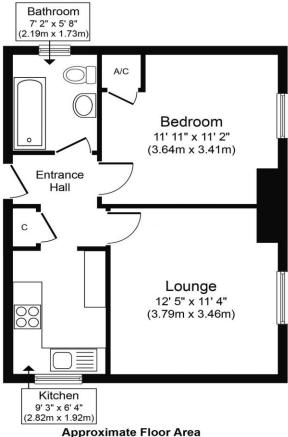

This ready to move into apartment is well presented throughout and enters via a communal foyer into an entrance hallway where stairs provide access to the first floor. The flat is well contained and comprises a hallway, a bedroom with storage, a lounge, a bathroom with an overhead shower, and a kitchen with built in hob and oven.

431 sq. ft. (40.0 sq. m.)

Whilst every attempt has been made to ensure the accuracy of the floor plan contained here, measurements of doors, windows, rooms and any other items are approximate and no responsibility is taken for any error, omission, or mis-statement. The measurements should not be relied upon for valuation, transaction and/or funding purposes This plan is for illustrative purposes only and should be used as such by any prospective purchaser or tenant.