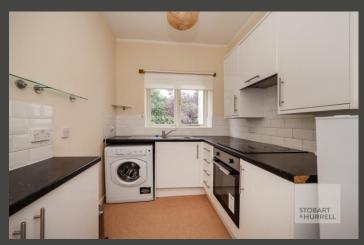

This ready to move into apartment is well presented throughout and enters via a communal foyer into an entrance hallway where stairs provide access to the first floor. The flat is well contained and comprises a hallway, a bedroom with storage, a lounge, a bathroom with an overhead shower, and a kitchen with built in hob and oven.