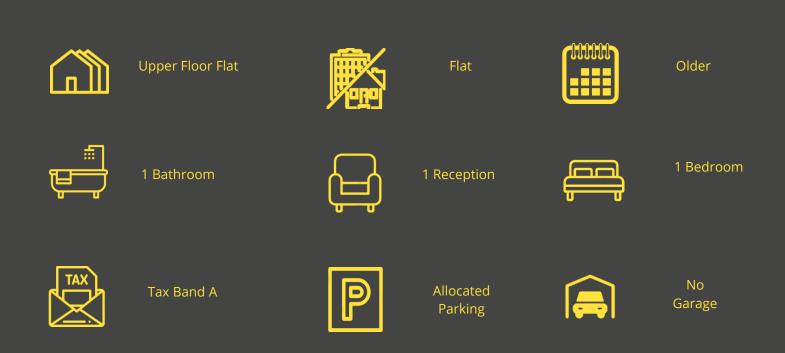

## Harford Manor Close, Norwich, Norfolk, NR2 2LW

A vacant, one bedroom, first floor apartment, set within a larger property that presents as an ideal first home or investment opportunity. Located just off Ipswich Road, close to local amenities that includes schooling for all ages, City College, supermarkets, the A146 ring road and just over a mile walking distance to Norwich city centre.

This ready to move into apartment is well presented throughout and enters via a communal foyer into an entrance hallway where stairs provide access to the first floor. The flat is well contained and comprises a hallway, a bedroom with storage, a lounge, a bathroom with an overhead shower, and a kitchen with built in hob and oven.