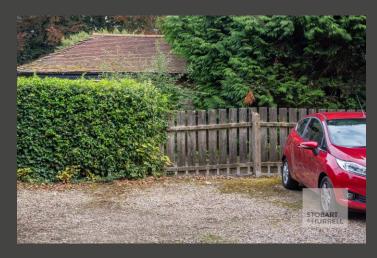

Set back and screened from the road by natural hedging, the property is approached over a communal driveway where there is allocated parking. To the rear, a paved terrace, provides the ideal setting for socialising with friends and family.