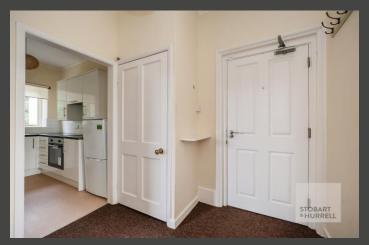

This ready to move into apartment is well presented throughout and enters via a communal foyer into an entrance hallway where stairs provide access to the first floor. The flat is well contained and comprises a hallway, a bedroom with storage, a lounge, a bathroom with an overhead shower, and a kitchen with built in hob and oven.