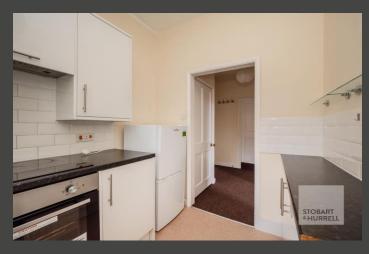

This ready to move into apartment is well presented throughout and enters via a communal foyer into an entrance hallway where stairs provide access to the first floor. The flat is well contained and comprises a hallway, a bedroom with storage, a lounge, a bathroom with an overhead shower, and a kitchen with built in hob and oven.