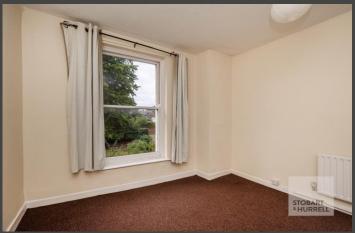

This ready to move into apartment is well presented throughout and enters via a communal foyer into an entrance hallway where stairs provide access to the first floor. The flat is well contained and comprises a hallway, a bedroom with storage, a lounge, a bathroom with an overhead shower, and a kitchen with built in hob and oven.