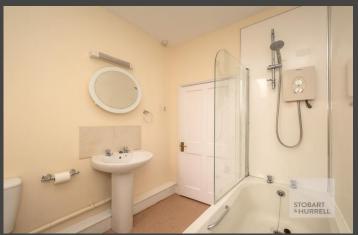

This ready to move into apartment is well presented throughout and enters via a communal foyer into an entrance hallway where stairs provide access to the first floor. The flat is well contained and comprises a hallway, a bedroom with storage, a lounge, a bathroom with an overhead shower, and a kitchen with built in hob and oven.