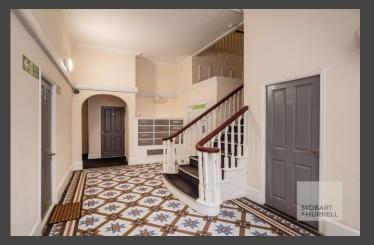

This ready to move into apartment is well presented throughout and enters via a communal foyer into an entrance hallway where stairs provide access to the first floor. The flat is well contained and comprises a hallway, a bedroom with storage, a lounge, a bathroom with an overhead shower, and a kitchen with built in hob and oven.