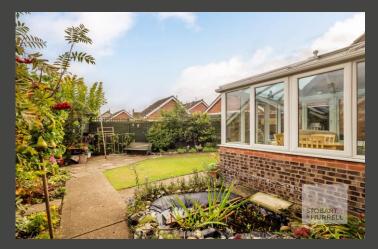

Set back from the road, the property is approached over a hard standing driveway providing off-road parking and access to an easy to main shingle garden and a garage. To the rear, a paved terrace extends away from the property to a neatly maintained lawn garden bordered by mature shrubs and with a small pond.

Well-presented throughout, the main entrance to the property at the side, provides access into a central hallway where an internal door lead into a family lounge with bay window, feature fireplace and stair to the first floor. Further doors from the hallway lead into a bathroom, a kitchen, a versatile ground floor bedroom and a snug with wood burning stove and an adjoining conservatory with access to the rear garden. To the first floor, two bedrooms, both with built in storage, complete the accommodation.