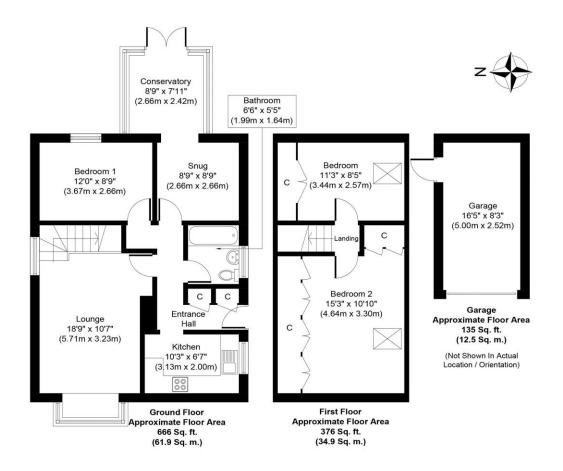

Well-presented throughout, the main entrance to the property at the side, provides access into a central hallway where an internal door lead into a family lounge with bay window, feature fireplace and stair to the first floor. Further doors from the hallway lead into a bathroom, a kitchen, a versatile ground floor bedroom and a snug with wood burning stove and an adjoining conservatory with access to the rear garden. To the first floor, two bedrooms, both with built in storage, complete the accommodation.

Whilst every attempt has been made to ensure the accuracy of the floor plan contained here, measurements of doors, windows, rooms and any other items are approximate and no responsibility is taken for any error, omission, or mis-statement. The measurements should not be relied upon for valuation, transaction and/or funding purposes. This plan is for flill liberative purposes only and should be used as such by any prospective purchaser or tenant.