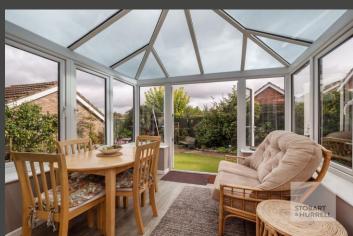

Well-presented throughout, the main entrance to the property at the side, provides access into a central hallway where an internal door lead into a family lounge with bay window, feature fireplace and stair to the first floor. Further doors from the hallway lead into a bathroom, a kitchen, a versatile ground floor bedroom and a snug with wood burning stove and an adjoining conservatory with access to the rear garden. To the first floor, two bedrooms, both with built in storage, complete the accommodation.