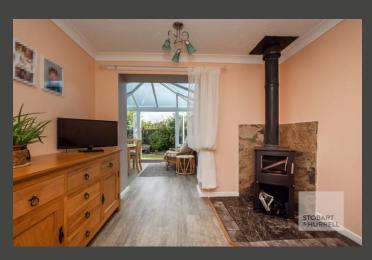

Well-presented throughout, the main entrance to the property at the side, provides access into a central hallway where an internal door lead into a family lounge with bay window, feature fireplace and stair to the first floor. Further doors from the hallway lead into a bathroom, a kitchen, a versatile ground floor bedroom and a snug with wood burning stove and an adjoining conservatory with access to the rear garden. To the first floor, two bedrooms, both with built in storage, complete the accommodation.