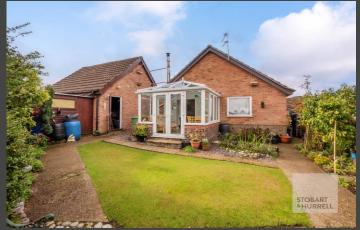

Set back from the road, the property is approached over a hard standing driveway providing off-road parking and access to an easy to main shingle garden and a garage. To the rear, a paved terrace extends away from the property to a neatly maintained lawn garden bordered by mature shrubs and with a small pond.

Well-presented throughout, the main entrance to the property at the side, provides access into a central hallway where an internal door lead into a family lounge with bay window, feature fireplace and stair to the first floor. Further doors from the hallway lead into a bathroom, a kitchen, a versatile ground floor bedroom and a snug with wood burning stove and an adjoining conservatory with access to the rear garden. To the first floor, two bedrooms, both with built in storage, complete the accommodation.