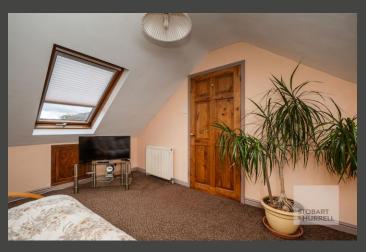

Well-presented throughout, the main entrance to the property at the side, provides access into a central hallway where an internal door lead into a family lounge with bay window, feature fireplace and stair to the first floor. Further doors from the hallway lead into a bathroom, a kitchen, a versatile ground floor bedroom and a snug with wood burning stove and an adjoining conservatory with access to the rear garden. To the first floor, two bedrooms, both with built in storage, complete the accommodation.