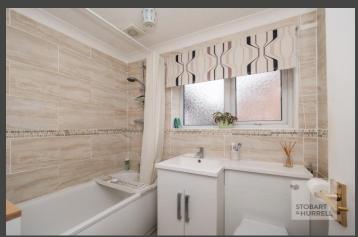

Well-presented throughout, the main entrance to the property at the side, provides access into a central hallway where an internal door lead into a family lounge with bay window, feature fireplace and stair to the first floor. Further doors from the hallway lead into a bathroom, a kitchen, a versatile ground floor bedroom and a snug with wood burning stove and an adjoining conservatory with access to the rear garden. To the first floor, two bedrooms, both with built in storage, complete the accommodation.