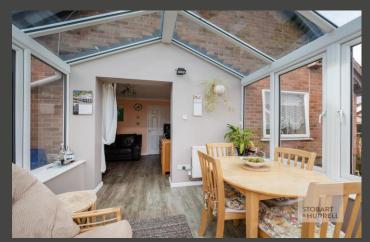

Well-presented throughout, the main entrance to the property at the side, provides access into a central hallway where an internal door lead into a family lounge with bay window, feature fireplace and stair to the first floor. Further doors from the hallway lead into a bathroom, a kitchen, a versatile ground floor bedroom and a snug with wood burning stove and an adjoining conservatory with access to the rear garden. To the first floor, two bedrooms, both with built in storage, complete the accommodation.