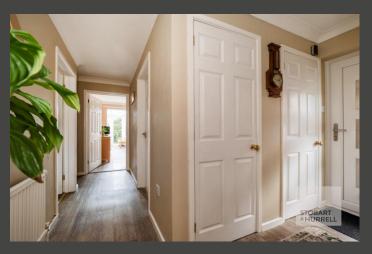

Well-presented throughout, the main entrance to the property at the side, provides access into a central hallway where an internal door lead into a family lounge with bay window, feature fireplace and stair to the first floor. Further doors from the hallway lead into a bathroom, a kitchen, a versatile ground floor bedroom and a snug with wood burning stove and an adjoining conservatory with access to the rear garden. To the first floor, two bedrooms, both with built in storage, complete the accommodation.