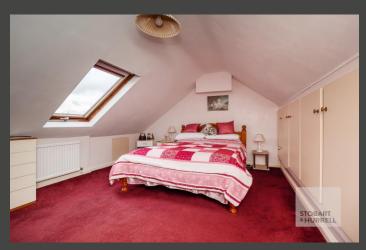

Well-presented throughout, the main entrance to the property at the side, provides access into a central hallway where an internal door lead into a family lounge with bay window, feature fireplace and stair to the first floor. Further doors from the hallway lead into a bathroom, a kitchen, a versatile ground floor bedroom and a snug with wood burning stove and an adjoining conservatory with access to the rear garden. To the first floor, two bedrooms, both with built in storage, complete the accommodation.