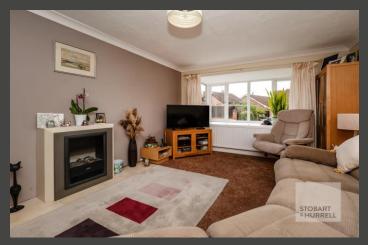

Well-presented throughout, the main entrance to the property at the side, provides access into a central hallway where an internal door lead into a family lounge with bay window, feature fireplace and stair to the first floor. Further doors from the hallway lead into a bathroom, a kitchen, a versatile ground floor bedroom and a snug with wood burning stove and an adjoining conservatory with access to the rear garden. To the first floor, two bedrooms, both with built in storage, complete the accommodation.