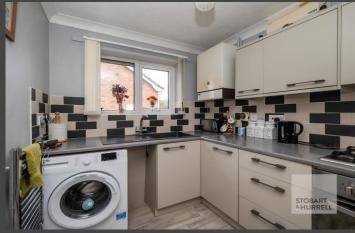

Well-presented throughout, the main entrance to the property at the side, provides access into a central hallway where an internal door lead into a family lounge with bay window, feature fireplace and stair to the first floor. Further doors from the hallway lead into a bathroom, a kitchen, a versatile ground floor bedroom and a snug with wood burning stove and an adjoining conservatory with access to the rear garden. To the first floor, two bedrooms, both with built in storage, complete the accommodation.