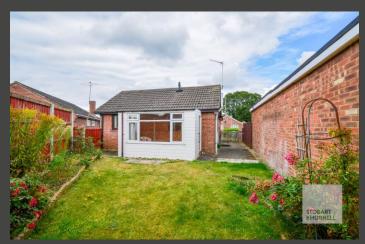

Presented to the market with no onward chain, the property is positioned back from the road and is screened by mature hedging that encloses a shingle driveway that provides off-road parking and a lawned garden. To the side, a gated entrance opens to a paved walkway and seating area that would be ideal for alfresco dining with friends and family that overlooks a lawned garden with numerous shrubs.