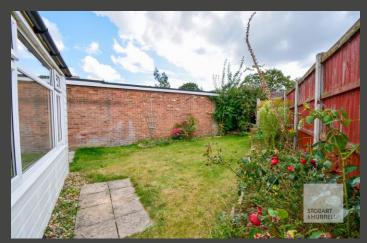

Presented to the market with no onward chain, the property is positioned back from the road and is screened by mature hedging that encloses a shingle driveway that provides off-road parking and a lawned garden. To the side, a gated entrance opens to a paved walkway and seating area that would be ideal for alfresco dining with friends and family that overlooks a lawned garden with numerous shrubs.