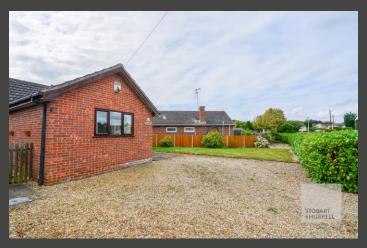

Presented to the market with no onward chain, the property is positioned back from the road and is screened by mature hedging that encloses a shingle driveway that provides off-road parking and a lawned garden. To the side, a gated entrance opens to a paved walkway and seating area that would be ideal for alfresco dining with friends and family that overlooks a lawned garden with numerous shrubs.