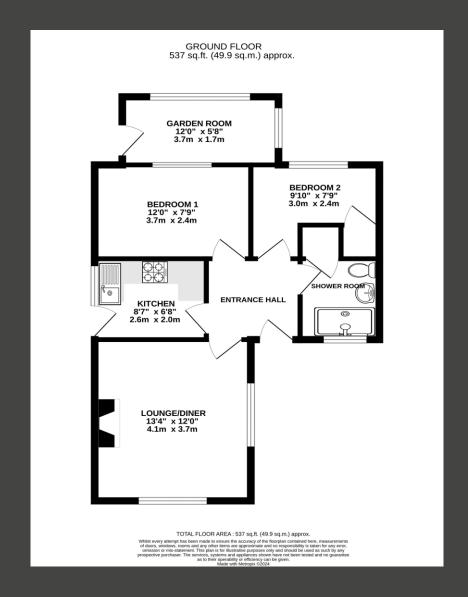

In good decorative order throughout, you are welcomed into the property via the entrance hall, where separate internal doors grants access into a dual-aspect lounge dining room with a feature fireplace, a kitchen with a door leading to the garden, two bedrooms, one with built-in storage and a family shower room.

The property further benefits from a garden room to the rear of that property that overlooks the garden and has its own external access. Life at the property is further complimented in its proximity, of approximately six miles to both the Norfolk Broads village of Wroxham and the historic city of Norwich with its numerous restaurants, night life, public houses and historical interest.