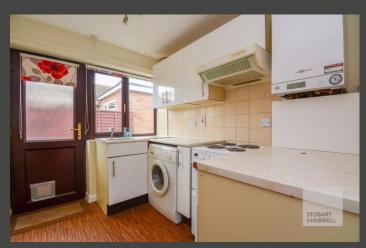

In good decorative order throughout, you are welcomed into the property via the entrance hall, where separate internal doors grants access into a dual-aspect lounge dining room with a feature fireplace, a kitchen with a door leading to the garden, two bedrooms, one with built-in storage and a family shower room.