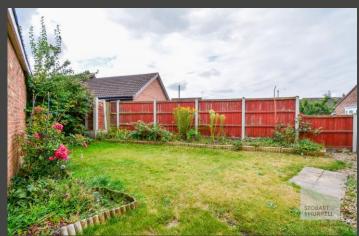

Presented to the market with no onward chain, the property is positioned back from the road and is screened by mature hedging that encloses a shingle driveway that provides off-road parking and a lawned garden. To the side, a gated entrance opens to a paved walkway and seating area that would be ideal for alfresco dining with friends and family that overlooks a lawned garden with numerous shrubs.