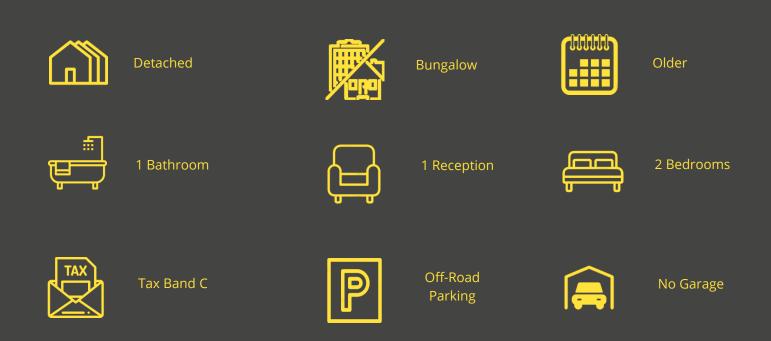

## St. Peters Way, Spixworth, Norfolk, NR10 3NS

Situated towards the end of a cul-de-sac, this two bedroom detached bungalow makes for an ideal first home, or for a couple looking for single-storey living. Located in the Broadland village of Spixworth which is conveniently located with easy access to Norwich Airport, as well as local amenities to include medical practice, village hall, supermarket, convenience store, public house and Infant and Junior School.

Presented to the market with no onward chain, the property is positioned back from the road and is screened by mature hedging that encloses a shingle driveway that provides off-road parking and a lawned garden. To the side, a gated entrance opens to a paved walkway and seating area that would be ideal for alfresco dining with friends and family that overlooks a lawned garden with numerous shrubs.

In good decorative order throughout, you are welcomed into the property via the entrance hall, where separate internal doors grants access into a dual-aspect lounge dining room with a feature fireplace, a kitchen with a door leading to the garden, two bedrooms, one with built-in storage and a family shower room.