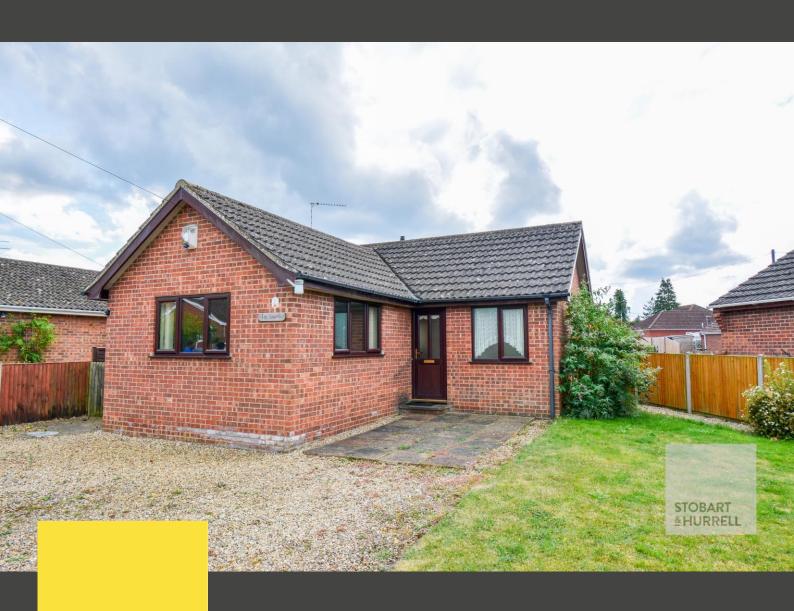

## St. Peters Way, Spixworth, Norfolk, NR10 3NS

Situated towards the end of a cul-de-sac, this two bedroom detached bungalow makes for an ideal first home, or for a couple looking for single-storey living. Located in the Broadland village of Spixworth which is conveniently located with easy access to Norwich Airport, as well as local amenities to include medical practice, village hall, supermarket, convenience store, public house and Infant and Junior School.

Presented to the market with no onward chain, the property is positioned back from the road and is screened by mature hedging that encloses a shingle driveway that provides off-road parking and a lawned garden. To the side, a gated entrance opens to a paved walkway and seating area that would be ideal for alfresco dining with friends and family that overlooks a lawned garden with numerous shrubs.