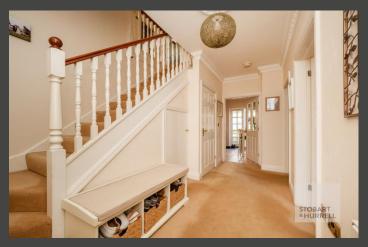

Beautifully decorated throughout the main entrance to the property provides access into a hallway where separate internal doors lead into a cloakroom, a separate dining room with adjoining family lounge and a kitchen breakfast room. From the kitchen and lounge double doors overlook and open out to the rear garden. To the first floor, a family bathroom and four bedrooms, all with built in storage, and the master with an en-suite shower room, complete the accommodation.