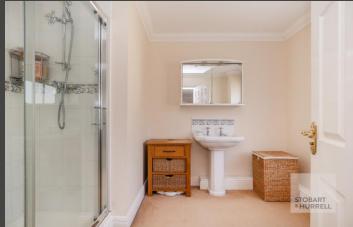

Beautifully decorated throughout the main entrance to the property provides access into a hallway where separate internal doors lead into a cloakroom, a separate dining room with adjoining family lounge and a kitchen breakfast room. From the kitchen and lounge double doors overlook and open out to the rear garden. To the first floor, a family bathroom and four bedrooms, all with built in storage, and the master with an en-suite shower room, complete the accommodation.