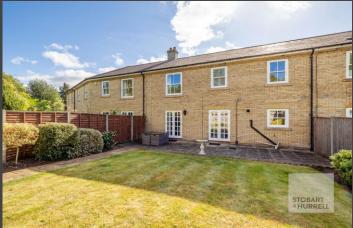

Set back and screened from the road by ornate metal fencing, the property is approached along a driveway providing off-road parking and access to an integral garage. To the rear, a tree lined back drop overlooks a neatly maintained lawn garden bordered by mature shrubs and a paved sun terrace provides the perfect setting for alfresco dining with friends and family.

Beautifully decorated throughout the main entrance to the property provides access into a hallway where separate internal doors lead into a cloakroom, a separate dining room with adjoining family lounge and a kitchen breakfast room. From the kitchen and lounge double doors overlook and open out to the rear garden. To the first floor, a family bathroom and four bedrooms, all with built in storage, and the master with an en-suite shower room, complete the accommodation.