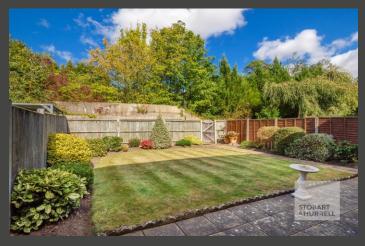

Set back and screened from the road by ornate metal fencing, the property is approached along a driveway providing off-road parking and access to an integral garage. To the rear, a tree lined back drop overlooks a neatly maintained lawn garden bordered by mature shrubs and a paved sun terrace provides the perfect setting for alfresco dining with friends and family.