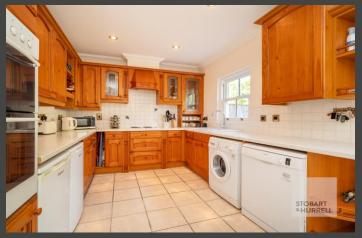

Beautifully decorated throughout the main entrance to the property provides access into a hallway where separate internal doors lead into a cloakroom, a separate dining room with adjoining family lounge and a kitchen breakfast room. From the kitchen and lounge double doors overlook and open out to the rear garden. To the first floor, a family bathroom and four bedrooms, all with built in storage, and the master with an en-suite shower room, complete the accommodation.