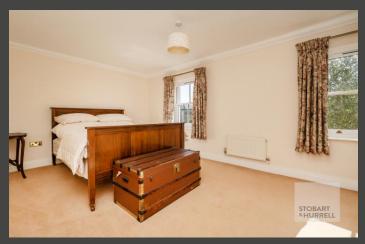

Beautifully decorated throughout the main entrance to the property provides access into a hallway where separate internal doors lead into a cloakroom, a separate dining room with adjoining family lounge and a kitchen breakfast room. From the kitchen and lounge double doors overlook and open out to the rear garden. To the first floor, a family bathroom and four bedrooms, all with built in storage, and the master with an en-suite shower room, complete the accommodation.