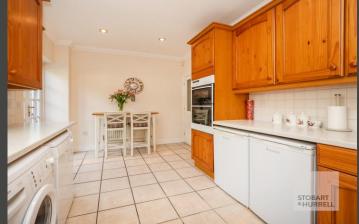

Beautifully decorated throughout the main entrance to the property provides access into a hallway where separate internal doors lead into a cloakroom, a separate dining room with adjoining family lounge and a kitchen breakfast room. From the kitchen and lounge double doors overlook and open out to the rear garden. To the first floor, a family bathroom and four bedrooms, all with built in storage, and the master with an en-suite shower room, complete the accommodation.