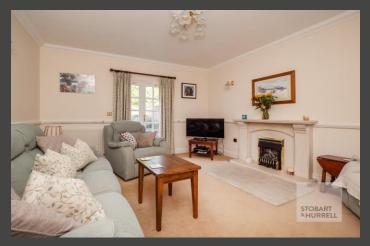

Beautifully decorated throughout the main entrance to the property provides access into a hallway where separate internal doors lead into a cloakroom, a separate dining room with adjoining family lounge and a kitchen breakfast room. From the kitchen and lounge double doors overlook and open out to the rear garden. To the first floor, a family bathroom and four bedrooms, all with built in storage, and the master with an en-suite shower room, complete the accommodation.