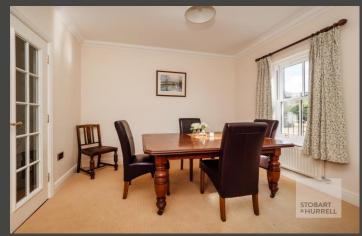

Beautifully decorated throughout the main entrance to the property provides access into a hallway where separate internal doors lead into a cloakroom, a separate dining room with adjoining family lounge and a kitchen breakfast room. From the kitchen and lounge double doors overlook and open out to the rear garden. To the first floor, a family bathroom and four bedrooms, all with built in storage, and the master with an en-suite shower room, complete the accommodation.