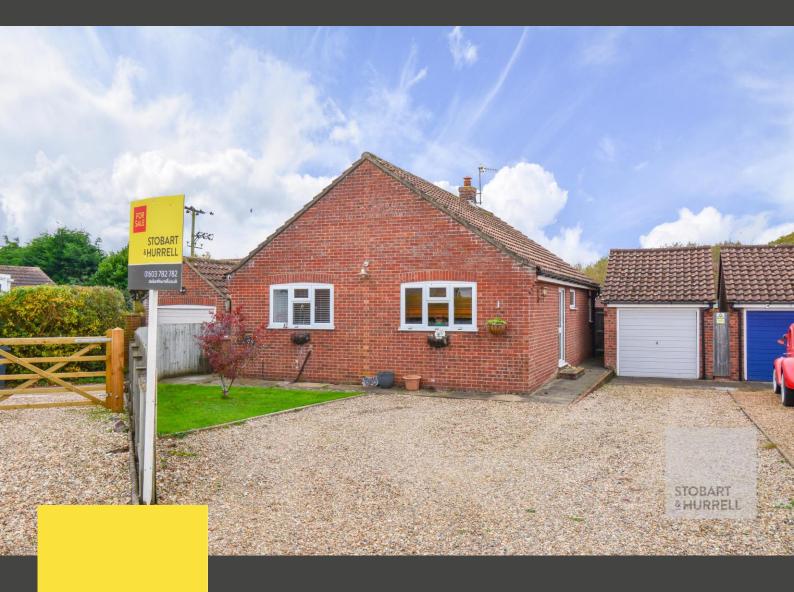

STOBART & HURRELL

WE BRING PEOPLE AND PROPERTY TOGETHER ACROSS NORFOLK

A detached bungalow located in the village of Roughton, conveniently positioned for easy access to local amenities that include a village school, public house, fish and chip shop, petrol station with convenience store and post office.

Set back from the road, the property is approached over a gravel driveway providing off-road parking and access to a garage. To the rear, a generous lawn garden with a timber summer house and a home studio with electricity, is bordered by mature hedging.