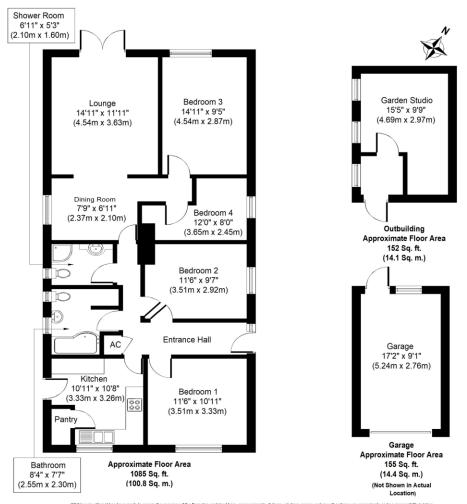

Well-presented throughout, the property enters at the side into an entrance hallway where separate internal door leads into a kitchen with a walk-in pantry, two bedrooms, a family bathroom and a separate shower room. Further doors from the hallway lead into a dining area with an adjoining family lounge and double doors that open out to the rear garden. An inner corridor from the dining area leads into a further bedroom and a study.

Whilst every attempt has been made to ensure the accuracy of the floor plan contained here, measurements of doors, windows, rooms and any other items are approximate and no responsibility is taken for any error, omission, or mis-statement. The measurements should not be relied upon for valuation, transaction and or funding purposes. This plan to ite for a such by any stoppedve purposes or frage has the constrained stratement. The measurements should be used as such by any stoppedve purposes or frage. The services, systems and applications should have not been tested and not guarantee as to the operating or relicions or any other stratements and the operation of the stratement and the parameters.