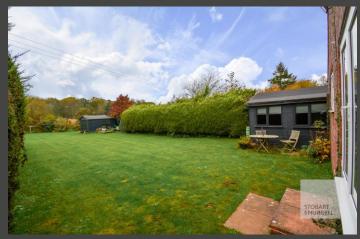

Set back from the road, the property is approached over a gravel driveway providing off-road parking and access to a garage. To the rear, a generous lawn garden with a timber summer house and a home studio with electricity, is bordered by mature hedging.