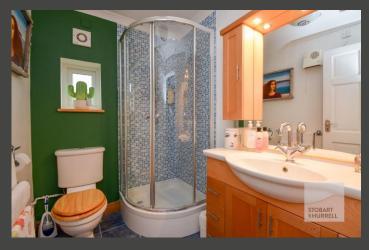

Well-presented throughout, the property enters at the side into an entrance hallway where separate internal door leads into a kitchen with a walk-in pantry, two bedrooms, a family bathroom and a separate shower room. Further doors from the hallway lead into a dining area with an adjoining family lounge and double doors that open out to the rear garden. An inner corridor from the dining area leads into a further bedroom and a study.