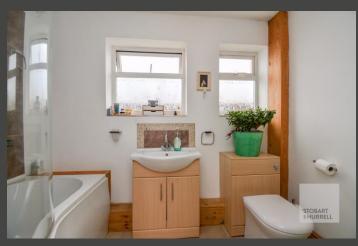

Well-presented throughout, the property enters at the side into an entrance hallway where separate internal door leads into a kitchen with a walk-in pantry, two bedrooms, a family bathroom and a separate shower room. Further doors from the hallway lead into a dining area with an adjoining family lounge and double doors that open out to the rear garden. An inner corridor from the dining area leads into a further bedroom and a study.