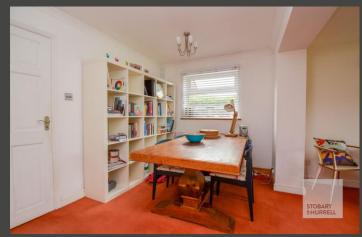

Well-presented throughout, the property enters at the side into an entrance hallway where separate internal door leads into a kitchen with a walk-in pantry, two bedrooms, a family bathroom and a separate shower room. Further doors from the hallway lead into a dining area with an adjoining family lounge and double doors that open out to the rear garden. An inner corridor from the dining area leads into a further bedroom and a study.