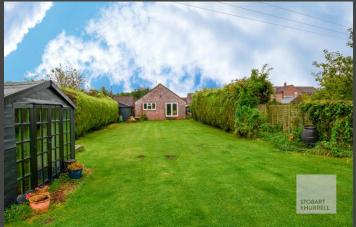

Set back from the road, the property is approached over a gravel driveway providing off-road parking and access to a garage. To the rear, a generous lawn garden with a timber summer house and a home studio with electricity, is bordered by mature hedging.