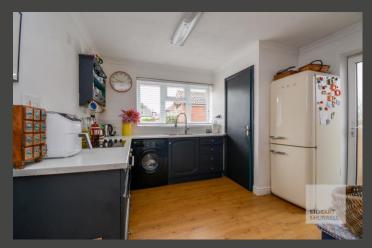

Well-presented throughout, the property enters at the side into an entrance hallway where separate internal door leads into a kitchen with a walk-in pantry, two bedrooms, a family bathroom and a separate shower room. Further doors from the hallway lead into a dining area with an adjoining family lounge and double doors that open out to the rear garden. An inner corridor from the dining area leads into a further bedroom and a study.