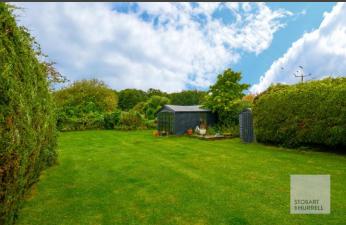

Set back from the road, the property is approached over a gravel driveway providing off-road parking and access to a garage. To the rear, a generous lawn garden with a timber summer house and a home studio with electricity, is bordered by mature hedging.