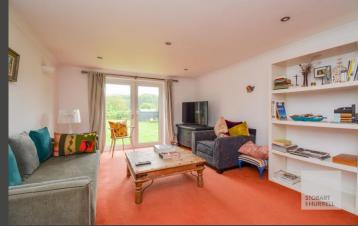

Well-presented throughout, the property enters at the side into an entrance hallway where separate internal door leads into a kitchen with a walk-in pantry, two bedrooms, a family bathroom and a separate shower room. Further doors from the hallway lead into a dining area with an adjoining family lounge and double doors that open out to the rear garden. An inner corridor from the dining area leads into a further bedroom and a study.