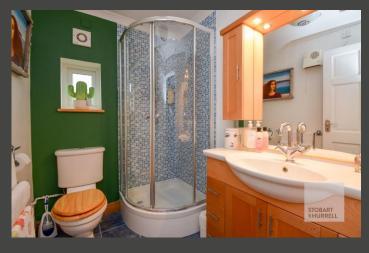

Well-presented throughout, the property enters at the side into an entrance hallway where separate internal door leads into a kitchen with a walk-in pantry, two bedrooms, a family bathroom and a separate shower room. Further doors from the hallway lead into a dining area with an adjoining family lounge and double doors that open out to the rear garden. An inner corridor from the dining area leads into a further bedroom and a study.