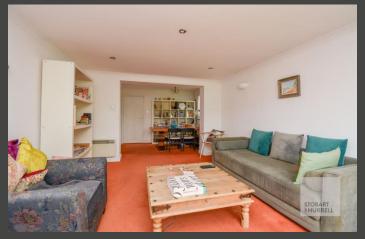

Well-presented throughout, the property enters at the side into an entrance hallway where separate internal door leads into a kitchen with a walk-in pantry, two bedrooms, a family bathroom and a separate shower room. Further doors from the hallway lead into a dining area with an adjoining family lounge and double doors that open out to the rear garden. An inner corridor from the dining area leads into a further bedroom and a study.