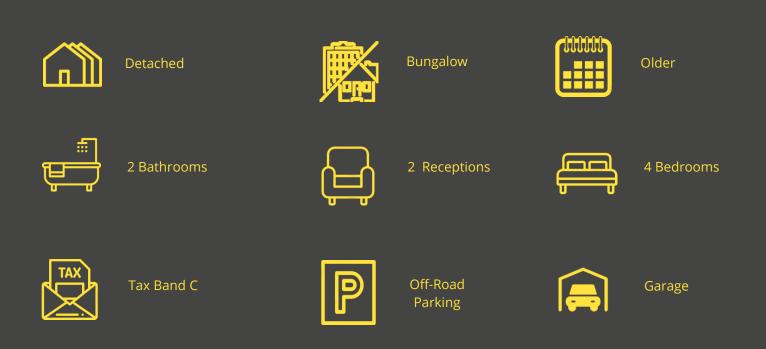

WE BRING PEOPLE AND PROPERTY TOGETHER ACROSS NORFOLK

A detached bungalow located in the village of Roughton, conveniently positioned for easy access to local amenities that include a village school, public house, fish and chip shop, petrol station with convenience store and post office.

Set back from the road, the property is approached over a gravel driveway providing off-road parking and access to a garage. To the rear, a generous lawn garden with a timber summer house and a home studio with electricity, is bordered by mature hedging.

Well-presented throughout, the property enters at the side into an entrance hallway where separate internal door leads into a kitchen with a walk-in pantry, two bedrooms, a family bathroom and a separate shower room. Further doors from the hallway lead into a dining area with an adjoining family lounge and double doors that open out to the rear garden. An inner corridor from the dining area leads into a further bedroom and a study.