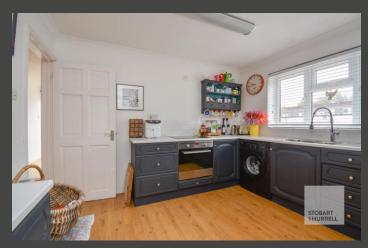

Well-presented throughout, the property enters at the side into an entrance hallway where separate internal door leads into a kitchen with a walk-in pantry, two bedrooms, a family bathroom and a separate shower room. Further doors from the hallway lead into a dining area with an adjoining family lounge and double doors that open out to the rear garden. An inner corridor from the dining area leads into a further bedroom and a study.