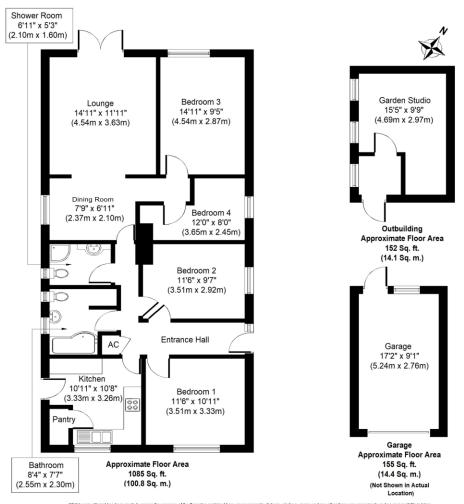

Well-presented throughout, the property enters at the side into an entrance hallway where separate internal door leads into a kitchen with a walk-in pantry, two bedrooms, a family bathroom and a separate shower room. Further doors from the hallway lead into a dining area with an adjoining family lounge and double doors that open out to the rear garden. An inner corridor from the dining area leads into a further bedroom and a study.

Whilst every attempt has been made to ensure the accuracy of the floor plan contained here, measurements of doors, windows, rooms and any other items are approximate and no responsibility is taken for any error, omission, or mis-statement. The measurements should not be relied upon for valuation, transaction and or funding purposes. This plan to ite for a such by any stoppedve purposes or frage has the constrained stratement. The measurements should be used as such by any stoppedve purposes or frage. The services, systems and applications should have not been tested and not guarantee as to the operating or relicions or any other stratements and the operation of the stratement and the parameters.