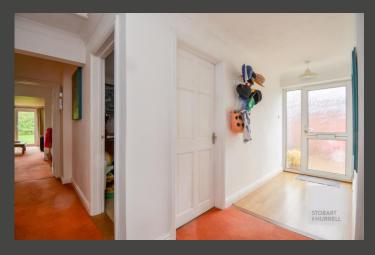

Well-presented throughout, the property enters at the side into an entrance hallway where separate internal door leads into a kitchen with a walk-in pantry, two bedrooms, a family bathroom and a separate shower room. Further doors from the hallway lead into a dining area with an adjoining family lounge and double doors that open out to the rear garden. An inner corridor from the dining area leads into a further bedroom and a study.