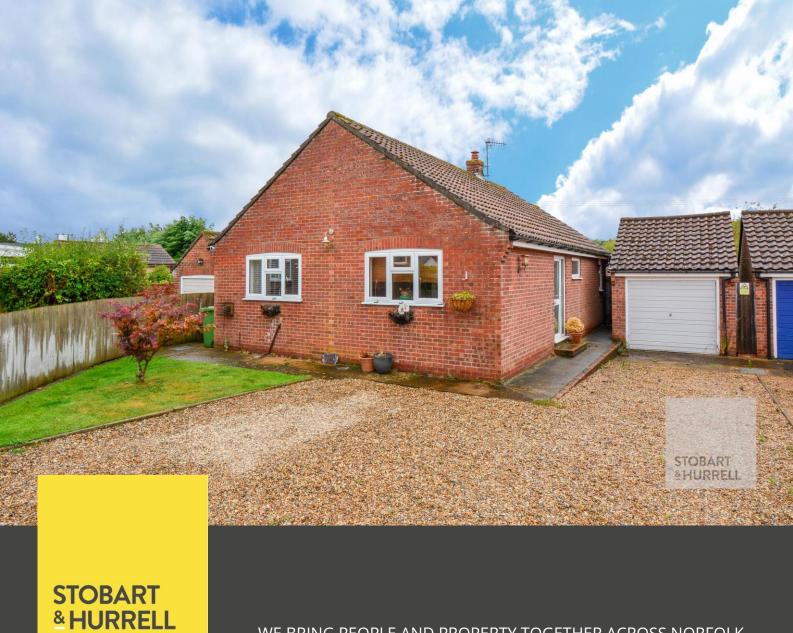

WE BRING PEOPLE AND PROPERTY TOGETHER ACROSS NORFOLK

A detached bungalow located in the village of Roughton, conveniently positioned for easy access to local amenities that include a village school, public house, fish and chip shop, petrol station with convenience store and post office.

Set back from the road, the property is approached over a gravel driveway providing off-road parking and access to a garage. To the rear, a generous lawn garden with a timber summer house and a home studio with electricity, is bordered by mature hedging.