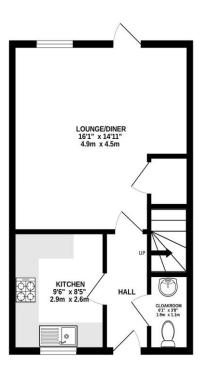

Well-presented throughout the main entrance to the property welcomes you into a hallway where separate internal doors lead into a cloakroom, a modern kitchen and a family lounge dining room with access to the rear garden. To the first floor, a bathroom and three bedrooms, two with built in storage complete the accommodation.

## TOTAL FLOOR AREA: 988 sq.ft. (91.8 sq.m.) approx.

Whilst every attempt has been made to ensure the accuracy of the floorplan contained here, measurements of doors, windows, rooms and any other items are approximate and no responsibility is taken for any error, omission or mis-statement. This plan is for flustrative purposes only and should be used as such by any prospective purchaser. The services, systems and appliances shown have not been tested and no guarantee as to their operability or efficiency can be given.