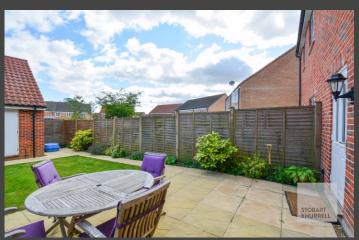

Screened from the road by natural hedging the property is approached at the front along a paved pathway bordered by lawn gardens. To the rear, a sun terrace, ideal for socialising with friends and family, extends away to a neatly maintained lawn garden. The property also the property benefits from a parking space and a garage.