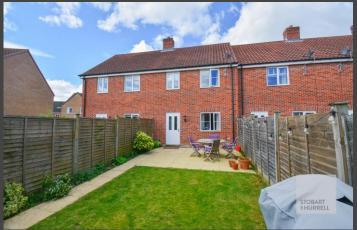

Screened from the road by natural hedging the property is approached at the front along a paved pathway bordered by lawn gardens. To the rear, a sun terrace, ideal for socialising with friends and family, extends away to a neatly maintained lawn garden. The property also the property benefits from a parking space and a garage.