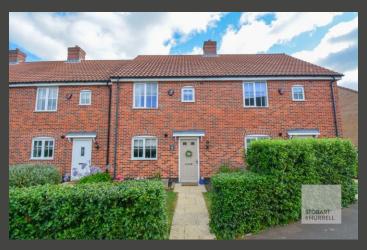

Screened from the road by natural hedging the property is approached at the front along a paved pathway bordered by lawn gardens. To the rear, a sun terrace, ideal for socialising with friends and family, extends away to a neatly maintained lawn garden. The property also the property benefits from a parking space and a garage.

Well-presented throughout the main entrance to the property welcomes you into a hallway where separate internal doors lead into a cloakroom, a modern kitchen and a family lounge dining room with access to the rear garden. To the first floor, a bathroom and three bedrooms, two with built in storage complete the accommodation.