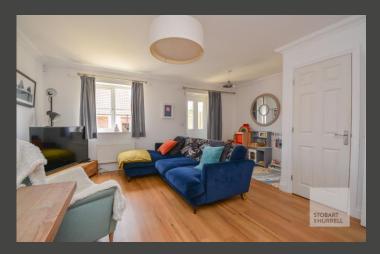

Well-presented throughout the main entrance to the property welcomes you into a hallway where separate internal doors lead into a cloakroom, a modern kitchen and a family lounge dining room with access to the rear garden. To the first floor, a bathroom and three bedrooms, two with built in storage complete the accommodation.