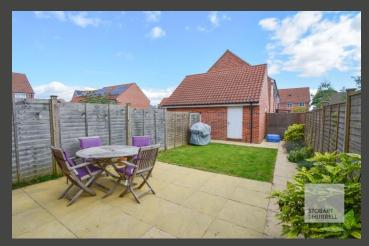

Screened from the road by natural hedging the property is approached at the front along a paved pathway bordered by lawn gardens. To the rear, a sun terrace, ideal for socialising with friends and family, extends away to a neatly maintained lawn garden. The property also the property benefits from a parking space and a garage.