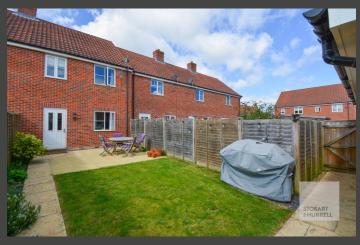

Screened from the road by natural hedging the property is approached at the front along a paved pathway bordered by lawn gardens. To the rear, a sun terrace, ideal for socialising with friends and family, extends away to a neatly maintained lawn garden. The property also the property benefits from a parking space and a garage.