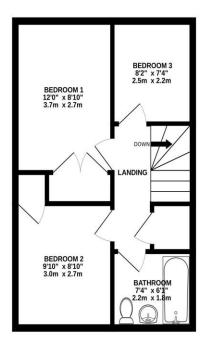

Well-presented throughout the main entrance to the property welcomes you into a hallway where separate internal doors lead into a cloakroom, a modern kitchen and a family lounge dining room with access to the rear garden. To the first floor, a bathroom and three bedrooms, two with built in storage complete the accommodation.

## TOTAL FLOOR AREA: 988 sq.ft. (91.8 sq.m.) approx.

Whilst every attempt has been made to ensure the accuracy of the floorplan contained here, measurements of doors, windows, rooms and any other items are approximate and no responsibility is taken for any error, omission or mis-statement. This plan is for flustrative purposes only and should be used as such by any prospective purchaser. The services, systems and appliances shown have not been tested and no guarantee as to their operability or efficiency can be given.