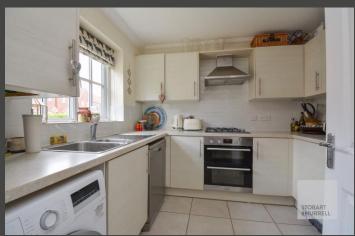

Well-presented throughout the main entrance to the property welcomes you into a hallway where separate internal doors lead into a cloakroom, a modern kitchen and a family lounge dining room with access to the rear garden. To the first floor, a bathroom and three bedrooms, two with built in storage complete the accommodation.