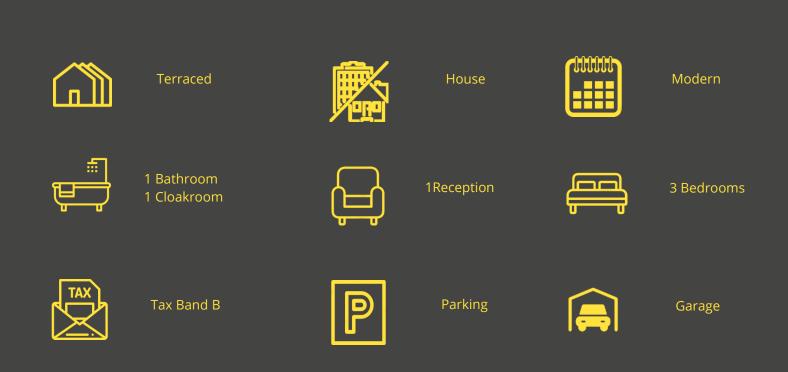

## Avocet Rise, Sprowston, Norfolk, NR7 8ES

Built in 2017, this modern terraced property, presents as an ideal family home or for a couple looking to enter the property market with room for visiting friends and family. Located on the edge of the suburban village of Sprowston, the property is conveniently positioned close to the local amenities including schooling, Tesco supermarket, pharmacy and petrol station, Lidl, recreational parks, woodlands and a regular bus service into Norwich which lies just three miles to the south.

Screened from the road by natural hedging the property is approached at the front along a paved pathway bordered by lawn gardens. To the rear, a sun terrace, ideal for socialising with friends and family, extends away to a neatly maintained lawn garden. The property also the property benefits from a parking space and a garage.

Well-presented throughout the main entrance to the property welcomes you into a hallway where separate internal doors lead into a cloakroom, a modern kitchen and a family lounge dining room with access to the rear garden. To the first floor, a bathroom and three bedrooms, two with built in storage complete the accommodation.