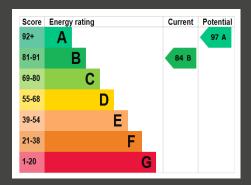

## TOTAL FLOOR AREA: 988 sq.ft. (91.8 sq.m.) approx.

Whilst every attempt has been made to ensure the accuracy of the floorplan contained here, measurements of doors, windows, rooms and any other items are approximate and no responsibility is taken for any error, omission or mis-statement. This plan is for flustrative purposes only and should be used as such by any prospective purchaser. The services, systems and appliances shown have not been tested and no guarantee as to their operability or efficiency can be given.