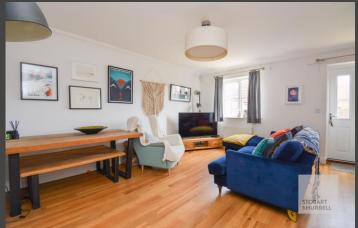

Well-presented throughout the main entrance to the property welcomes you into a hallway where separate internal doors lead into a cloakroom, a modern kitchen and a family lounge dining room with access to the rear garden. To the first floor, a bathroom and three bedrooms, two with built in storage complete the accommodation.