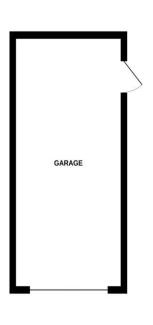

Screened from the road by natural hedging the property is approached at the front along a paved pathway bordered by lawn gardens. To the rear, a sun terrace, ideal for socialising with friends and family, extends away to a neatly maintained lawn garden. The property also the property benefits from a parking space and a garage.

## TOTAL FLOOR AREA: 988 sq.ft. (91.8 sq.m.) approx.

Whilst every attempt has been made to ensure the accuracy of the floorplan contained here, measurements of doors, windows, rooms and any other items are approximate and no responsibility is taken for any error, omission or mis-statement. This plan is for flustrative purposes only and should be used as such by any prospective purchaser. The services, systems and appliances shown have not been tested and no guarantee as to their operability or efficiency can be given.