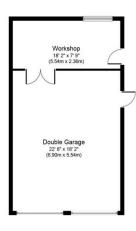

Set on a generous corner plot measuring approximately quarter of an acre, the property is set back from the road and is approached over a hardstanding driveway providing ample off-road parking and access to a double garage with an adjoining workshop, as well as lawn garden that extends to the side. To the rear, there is an enclosed lawn garden and a paved terrace providing a restful retreat for alfresco dining with friends and family.

First Floor Approximate Floor Area 596 sq. ft. (55.3 sq. m.)

Garage Approximate Floor Area 558 sq. ft. (51.9 sq. m.)

Whilst every attempt has been made to ensure the accuracy of the floor plan contained here, measurements of doors, windows, rooms and any other items are approximate and no responsibility is taken for any error, omission, or mis-statement. The measurements should not be relied upon for roval valuation, transaction and/or funding purposes This plan is for illustrative purposes only and should be used as such by any prospective purchaser or tenant.