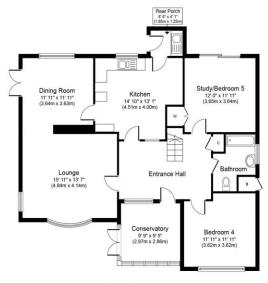

Entry into the property is either via the rear porch or through the conservatory at the front. An inner hallway provides access into a bathroom, two bedrooms, one with sliding doors to the garden, a kitchen and a generous lounge with an adjoining dining room and double doors leading out to the side terrace. To the first floor, three further bedrooms, two with built in storage and a shower room, completes the accommodation.

First Floor Approximate Floor Area 596 sq. ft. (55.3 sq. m.)

Garage Approximate Floor Area 558 sq. ft. (51.9 sq. m.)

Whilst every attempt has been made to ensure the accuracy of the floor plan contained here, measurements of doors, windows, rooms and any other items are approximate and no responsibility is taken for any error, omission, or mis-statement. The measurements should not be relied upon for roval valuation, transaction and/or funding purposes This plan is for illustrative purposes only and should be used as such by any prospective purchaser or tenant.