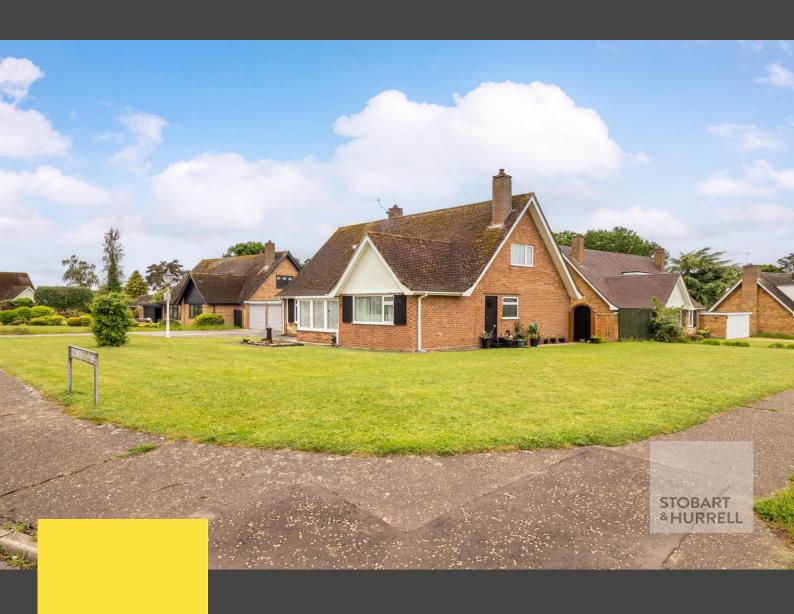

## Parkland Close, Horning, Norfolk, NR12 8PW

A detached property, with no onward chain, located within the heart of the Norfolk Broads in the popular and sought-after village of Horning, conveniently positioned close to local amenities including the majestic 'Swan Inn' and picturesque Lower Street complete with its delicatessen, restaurant and cafe which run parallel to the river.

Set on a generous corner plot measuring approximately quarter of an acre, the property is set back from the road and is approached over a hardstanding driveway providing ample off-road parking and access to a double garage with an adjoining workshop, as well as lawn garden that extends to the side. To the rear, there is an enclosed lawn garden and a paved terrace providing a restful retreat for alfresco dining with friends and family.