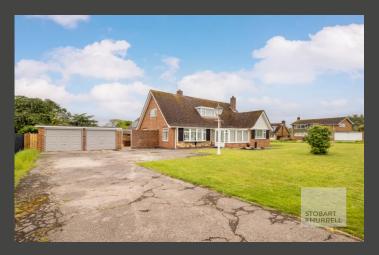

Set on a generous corner plot measuring approximately quarter of an acre, the property is set back from the road and is approached over a hardstanding driveway providing ample off-road parking and access to a double garage with an adjoining workshop, as well as lawn garden that extends to the side. To the rear, there is an enclosed lawn garden and a paved terrace providing a restful retreat for alfresco dining with friends and family.