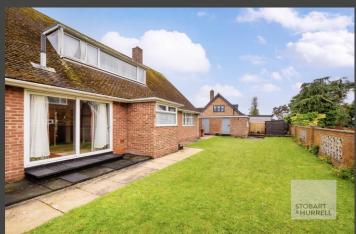

Set on a generous corner plot measuring approximately quarter of an acre, the property is set back from the road and is approached over a hardstanding driveway providing ample off-road parking and access to a double garage with an adjoining workshop, as well as lawn garden that extends to the side. To the rear, there is an enclosed lawn garden and a paved terrace providing a restful retreat for alfresco dining with friends and family.