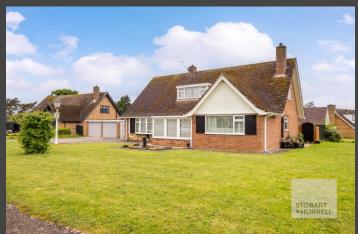

Set on a generous corner plot measuring approximately quarter of an acre, the property is set back from the road and is approached over a hardstanding driveway providing ample off-road parking and access to a double garage with an adjoining workshop, as well as lawn garden that extends to the side. To the rear, there is an enclosed lawn garden and a paved terrace providing a restful retreat for alfresco dining with friends and family.