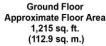

First Floor Approximate Floor Area 596 sq. ft. (55.3 sq. m.)

Garage Approximate Floor Area 558 sq. ft. (51.9 sq. m.)

Whilst every attempt has been made to ensure the accuracy of the floor plan contained here, measurements of doors, windows, rooms and any other items are approximate and no responsibility is taken for any error, omission, or mis-statement. The measurements should not be relied upon for roval valuation, transaction and/or funding purposes This plan is for illustrative purposes only and should be used as such by any prospective purchaser or tenant.