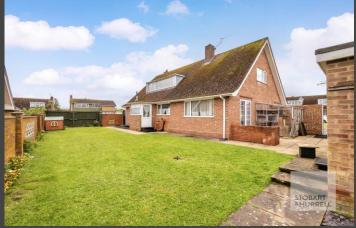

Set on a generous corner plot measuring approximately quarter of an acre, the property is set back from the road and is approached over a hardstanding driveway providing ample off-road parking and access to a double garage with an adjoining workshop, as well as lawn garden that extends to the side. To the rear, there is an enclosed lawn garden and a paved terrace providing a restful retreat for alfresco dining with friends and family.