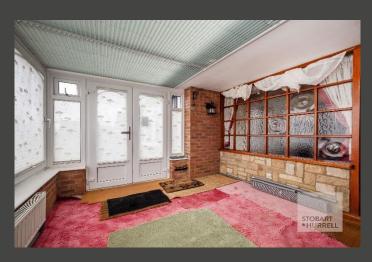

Entry into the property is either via the rear porch or through the conservatory at the front. An inner hallway provides access into a bathroom, two bedrooms, one with sliding doors to the garden, a kitchen and a generous lounge with an adjoining dining room and double doors leading out to the side terrace. To the first floor, three further bedrooms, two with built in storage and a shower room, completes the accommodation.