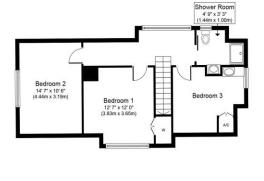

Entry into the property is either via the rear porch or through the conservatory at the front. An inner hallway provides access into a bathroom, two bedrooms, one with sliding doors to the garden, a kitchen and a generous lounge with an adjoining dining room and double doors leading out to the side terrace. To the first floor, three further bedrooms, two with built in storage and a shower room, completes the accommodation.

First Floor Approximate Floor Area 596 sq. ft. (55.3 sq. m.)

Garage Approximate Floor Area 558 sq. ft. (51.9 sq. m.)

Whilst every attempt has been made to ensure the accuracy of the floor plan contained here, measurements of doors, windows, rooms and any other items are approximate and no responsibility is taken for any error, omission, or mis-statement. The measurements should not be relied upon for roval valuation, transaction and/or funding purposes This plan is for illustrative purposes only and should be used as such by any prospective purchaser or tenant.