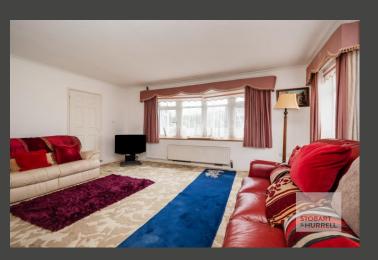

Entry into the property is either via the rear porch or through the conservatory at the front. An inner hallway provides access into a bathroom, two bedrooms, one with sliding doors to the garden, a kitchen and a generous lounge with an adjoining dining room and double doors leading out to the side terrace. To the first floor, three further bedrooms, two with built in storage and a shower room, completes the accommodation.