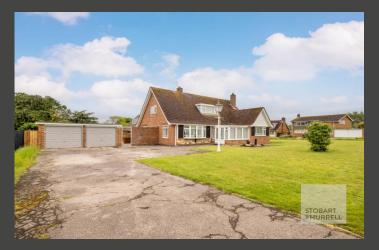

Set on a generous corner plot measuring approximately quarter of an acre, the property is set back from the road and is approached over a hardstanding driveway providing ample off-road parking and access to a double garage with an adjoining workshop, as well as lawn garden that extends to the side. To the rear, there is an enclosed lawn garden and a paved terrace providing a restful retreat for alfresco dining with friends and family.

Entry into the property is either via the rear porch or through the conservatory at the front. An inner hallway provides access into a bathroom, two bedrooms, one with sliding doors to the garden, a kitchen and a generous lounge with an adjoining dining room and double doors leading out to the side terrace. To the first floor, three further bedrooms, two with built in storage and a shower room, completes the accommodation.