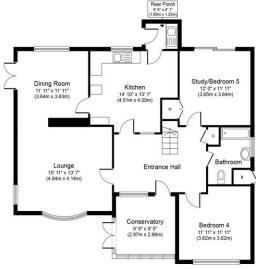

Entry into the property is either via the rear porch or through the conservatory at the front. An inner hallway provides access into a bathroom, two bedrooms, one with sliding doors to the garden, a kitchen and a generous lounge with an adjoining dining room and double doors leading out to the side terrace. To the first floor, three further bedrooms, two with built in storage and a shower room, completes the accommodation.

First Floor Approximate Floor Area 596 sq. ft. (55.3 sq. m.)

Garage Approximate Floor Area 558 sq. ft. (51.9 sq. m.)

Whilst every attempt has been made to ensure the accuracy of the floor plan contained here, measurements of doors, windows, rooms and any other items are approximate and no responsibility is taken for any error, omission, or mis-statement. The measurements should not be relied upon for roval valuation, transaction and/or funding purposes This plan is for illustrative purposes only and should be used as such by any prospective purchaser or tenant.