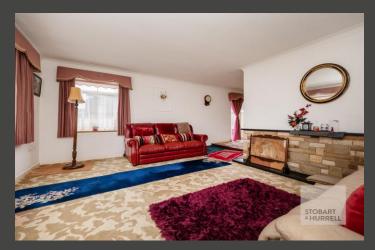

Entry into the property is either via the rear porch or through the conservatory at the front. An inner hallway provides access into a bathroom, two bedrooms, one with sliding doors to the garden, a kitchen and a generous lounge with an adjoining dining room and double doors leading out to the side terrace. To the first floor, three further bedrooms, two with built in storage and a shower room, completes the accommodation.