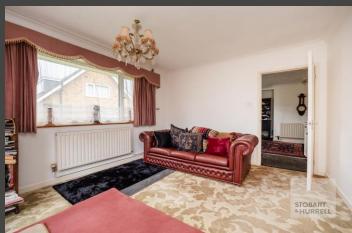

Entry into the property is either via the rear porch or through the conservatory at the front. An inner hallway provides access into a bathroom, two bedrooms, one with sliding doors to the garden, a kitchen and a generous lounge with an adjoining dining room and double doors leading out to the side terrace. To the first floor, three further bedrooms, two with built in storage and a shower room, completes the accommodation.