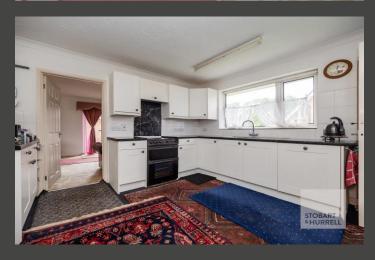

Entry into the property is either via the rear porch or through the conservatory at the front. An inner hallway provides access into a bathroom, two bedrooms, one with sliding doors to the garden, a kitchen and a generous lounge with an adjoining dining room and double doors leading out to the side terrace. To the first floor, three further bedrooms, two with built in storage and a shower room, completes the accommodation.