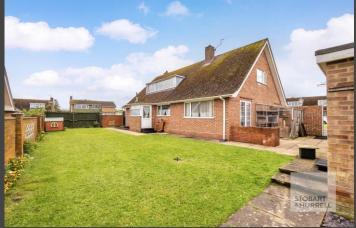

Set on a generous corner plot measuring approximately quarter of an acre, the property is set back from the road and is approached over a hardstanding driveway providing ample off-road parking and access to a double garage with an adjoining workshop, as well as lawn garden that extends to the side. To the rear, there is an enclosed lawn garden and a paved terrace providing a restful retreat for alfresco dining with friends and family.