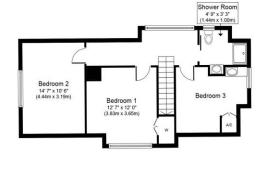

Entry into the property is either via the rear porch or through the conservatory at the front. An inner hallway provides access into a bathroom, two bedrooms, one with sliding doors to the garden, a kitchen and a generous lounge with an adjoining dining room and double doors leading out to the side terrace. To the first floor, three further bedrooms, two with built in storage and a shower room, completes the accommodation.

First Floor Approximate Floor Area 596 sq. ft. (55.3 sq. m.)

Garage Approximate Floor Area 558 sq. ft. (51.9 sq. m.)

Whilst every attempt has been made to ensure the accuracy of the floor plan contained here, measurements of doors, windows, rooms and any other items are approximate and no responsibility is taken for any error, omission, or mis-statement. The measurements should not be relied upon for roval valuation, transaction and/or funding purposes This plan is for illustrative purposes only and should be used as such by any prospective purchaser or tenant.