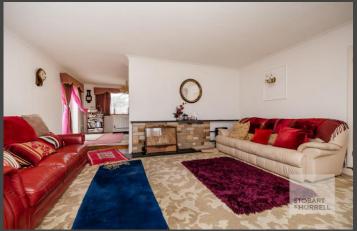

Entry into the property is either via the rear porch or through the conservatory at the front. An inner hallway provides access into a bathroom, two bedrooms, one with sliding doors to the garden, a kitchen and a generous lounge with an adjoining dining room and double doors leading out to the side terrace. To the first floor, three further bedrooms, two with built in storage and a shower room, completes the accommodation.