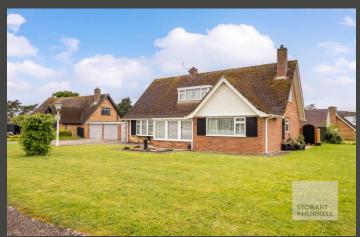

Set on a generous corner plot measuring approximately quarter of an acre, the property is set back from the road and is approached over a hardstanding driveway providing ample off-road parking and access to a double garage with an adjoining workshop, as well as lawn garden that extends to the side. To the rear, there is an enclosed lawn garden and a paved terrace providing a restful retreat for alfresco dining with friends and family.

Entry into the property is either via the rear porch or through the conservatory at the front. An inner hallway provides access into a bathroom, two bedrooms, one with sliding doors to the garden, a kitchen and a generous lounge with an adjoining dining room and double doors leading out to the side terrace. To the first floor, three further bedrooms, two with built in storage and a shower room, completes the accommodation.