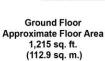

First Floor Approximate Floor Area 596 sq. ft. (55.3 sq. m.)

Garage Approximate Floor Area 558 sq. ft. (51.9 sq. m.)

Whilst every attempt has been made to ensure the accuracy of the floor plan contained here, measurements of doors, windows, rooms and any other items are approximate and no responsibility is taken for any error, omission, or mis-statement. The measurements should not be relied upon for roval valuation, transaction and/or funding purposes This plan is for illustrative purposes only and should be used as such by any prospective purchaser or tenant.