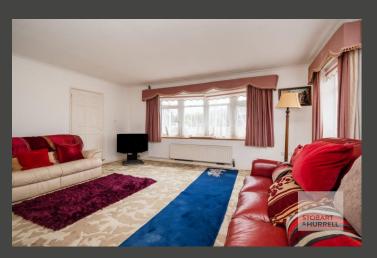

Entry into the property is either via the rear porch or through the conservatory at the front. An inner hallway provides access into a bathroom, two bedrooms, one with sliding doors to the garden, a kitchen and a generous lounge with an adjoining dining room and double doors leading out to the side terrace. To the first floor, three further bedrooms, two with built in storage and a shower room, completes the accommodation.