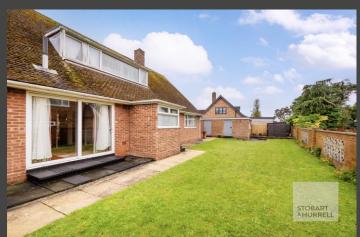

Set on a generous corner plot measuring approximately quarter of an acre, the property is set back from the road and is approached over a hardstanding driveway providing ample off-road parking and access to a double garage with an adjoining workshop, as well as lawn garden that extends to the side. To the rear, there is an enclosed lawn garden and a paved terrace providing a restful retreat for alfresco dining with friends and family.