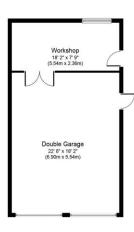

Set on a generous corner plot measuring approximately quarter of an acre, the property is set back from the road and is approached over a hardstanding driveway providing ample off-road parking and access to a double garage with an adjoining workshop, as well as lawn garden that extends to the side. To the rear, there is an enclosed lawn garden and a paved terrace providing a restful retreat for alfresco dining with friends and family.

First Floor Approximate Floor Area 596 sq. ft. (55.3 sq. m.)

Garage Approximate Floor Area 558 sq. ft. (51.9 sq. m.)

Whilst every attempt has been made to ensure the accuracy of the floor plan contained here, measurements of doors, windows, rooms and any other items are approximate and no responsibility is taken for any error, omission, or mis-statement. The measurements should not be relied upon for roval valuation, transaction and/or funding purposes This plan is for illustrative purposes only and should be used as such by any prospective purchaser or tenant.