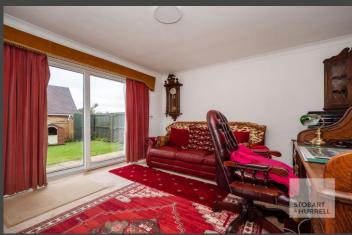

Entry into the property is either via the rear porch or through the conservatory at the front. An inner hallway provides access into a bathroom, two bedrooms, one with sliding doors to the garden, a kitchen and a generous lounge with an adjoining dining room and double doors leading out to the side terrace. To the first floor, three further bedrooms, two with built in storage and a shower room, completes the accommodation.