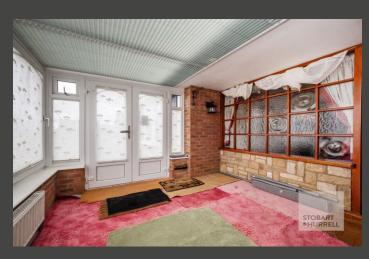

Entry into the property is either via the rear porch or through the conservatory at the front. An inner hallway provides access into a bathroom, two bedrooms, one with sliding doors to the garden, a kitchen and a generous lounge with an adjoining dining room and double doors leading out to the side terrace. To the first floor, three further bedrooms, two with built in storage and a shower room, completes the accommodation.