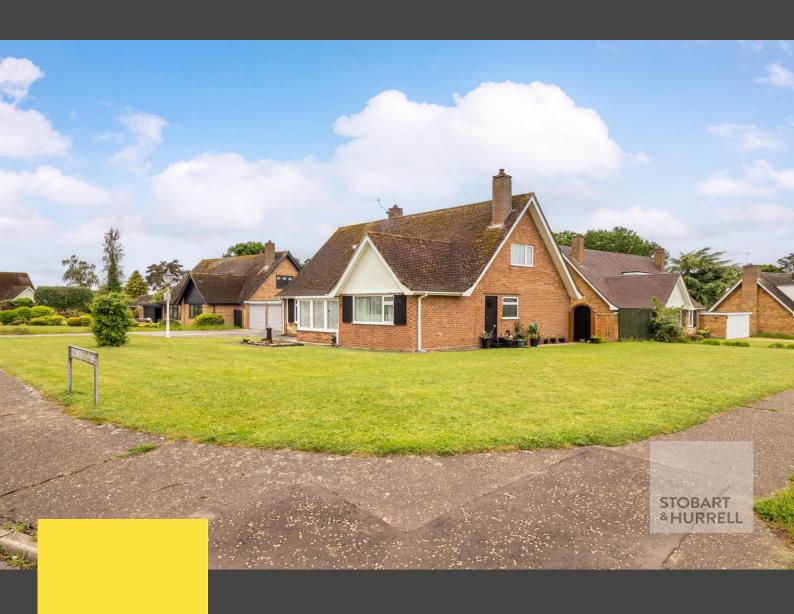

## Parkland Close, Horning, Norfolk, NR12 8PW

A detached property, with no onward chain and the potential to significantly reconfigure the gardens and interior to provide versatile accommodation for any modern-day family or retired couple looking to relocate.

Set on a generous corner plot measuring approximately quarter of an acre, the property is set back from the road and is approached over a hardstanding driveway providing ample off-road parking and access to a double garage with an adjoining workshop, as well as lawn garden that extends to the side. To the rear, there is an enclosed lawn garden and a paved terrace providing a restful retreat for alfresco dining with friends and family.