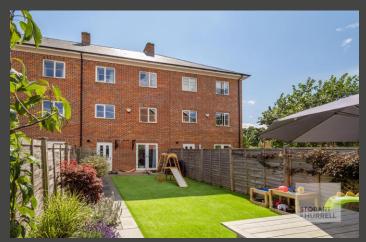

The enviable home, overlooking a green space, is set back from the road and approached over a brick weave driveway providing off-road parking and access to a garage, currently being used as a gymnasium. To the rear of the property, an enclosed, low maintenance lawn garden is bordered to one side by a paved walkway leading to a terrace with a seating area.