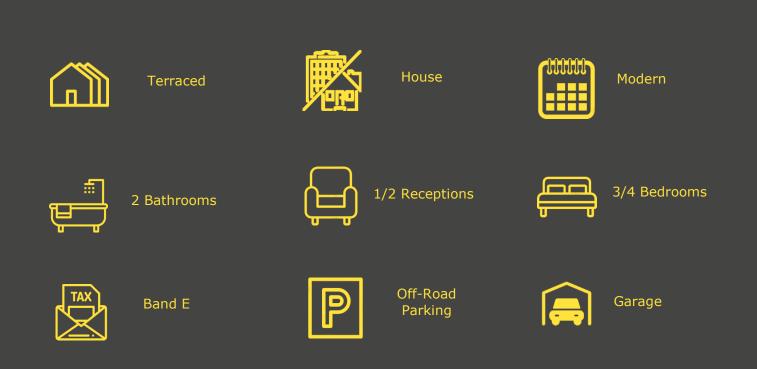

Arranged over three floors, the property enters into a welcoming entrance hallway with a practical cloakroom and which extends through to a rear lobby with storage and a study or fourth bedroom with double doors opening out to the rear garden. To the first floor a spacious and bright family lounge leads through to a modern kitchen dining room. To the second floor, a family bathroom and three bedrooms, two with built in wardrobes and the master with an en-suite shower room completes the accommodation.