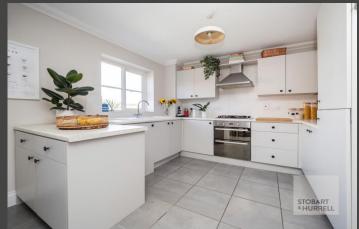

Arranged over three floors, the property enters into a welcoming entrance hallway with a practical cloakroom and which extends through to a rear lobby with storage and a study or fourth bedroom with double doors opening out to the rear garden. To the first floor a spacious and bright family lounge leads through to a modern kitchen dining room. To the second floor, a family bathroom and three bedrooms, two with built in wardrobes and the master with an en-suite shower room completes the accommodation.