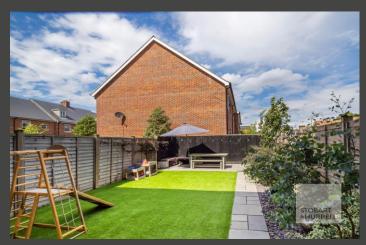

The enviable home, overlooking a green space, is set back from the road and approached over a brick weave driveway providing off-road parking and access to a garage, currently being used as a gymnasium. To the rear of the property, an enclosed, low maintenance lawn garden is bordered to one side by a paved walkway leading to a terrace with a seating area.