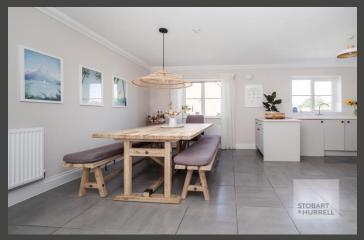

Arranged over three floors, the property enters into a welcoming entrance hallway with a practical cloakroom and which extends through to a rear lobby with storage and a study or fourth bedroom with double doors opening out to the rear garden. To the first floor a spacious and bright family lounge leads through to a modern kitchen dining room. To the second floor, a family bathroom and three bedrooms, two with built in wardrobes and the master with an en-suite shower room completes the accommodation.