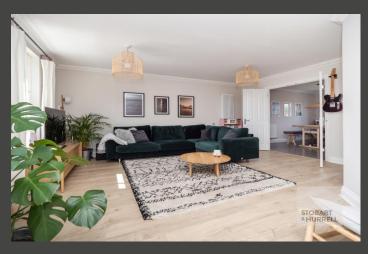

Arranged over three floors, the property enters into a welcoming entrance hallway with a practical cloakroom and which extends through to a rear lobby with storage and a study or fourth bedroom with double doors opening out to the rear garden. To the first floor a spacious and bright family lounge leads through to a modern kitchen dining room. To the second floor, a family bathroom and three bedrooms, two with built in wardrobes and the master with an en-suite shower room completes the accommodation.