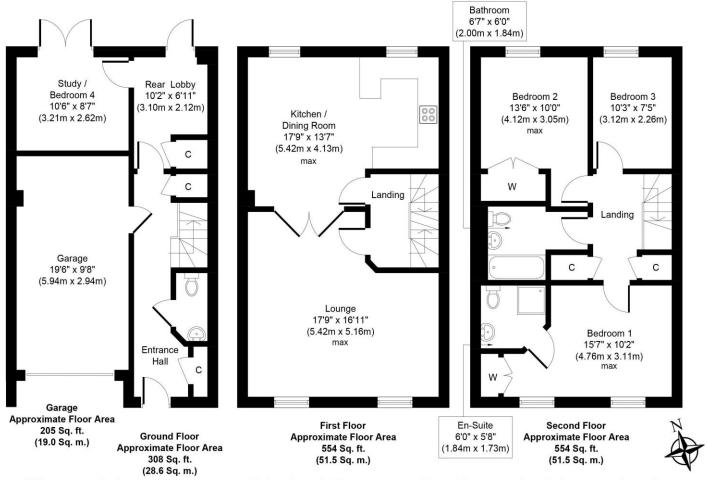

Arranged over three floors, the property enters into a welcoming entrance hallway with a practical cloakroom and which extends through to a rear lobby with storage and a study or fourth bedroom with double doors opening out to the rear garden. To the first floor a spacious and bright family lounge leads through to a modern kitchen dining room. To the second floor, a family bathroom and three bedrooms, two with built in wardrobes and the master with an en-suite shower room completes the accommodation.

Whilst every attempt has been made to ensure the accuracy of the floor plan contained here, measurements of doors, windows, rooms and any other items are approximate and no responsibility is taken for any error, omission, or mis-statement. This plan is for illustrative purposes only and should be used as such by any prospective purchaser or tenant.