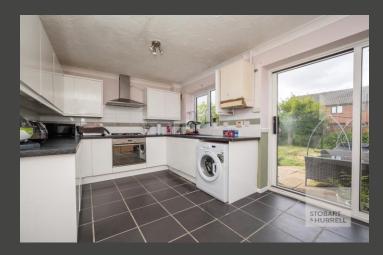

The property's main entrance is into a hallway where separate internal doors provide access to a cloakroom and a lounge with an adjoining kitchen dining room and double doors that lead out to the rear garden. To the first floor, a family bathroom and three bedrooms complete the accommodation.