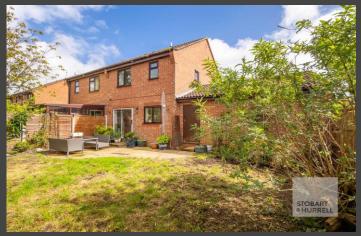

Set back from the road the property is approached at the side over a driveway providing off-road parking and access to a garage and a front lawn garden. To the rear, a paved terrace extends away to a lawn garden bordered by mature shrubs and trees.