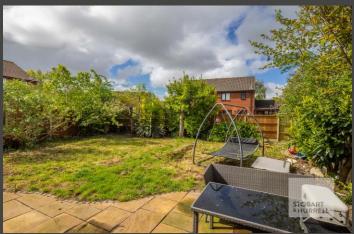

Set back from the road the property is approached at the side over a driveway providing off-road parking and access to a garage and a front lawn garden. To the rear, a paved terrace extends away to a lawn garden bordered by mature shrubs and trees.