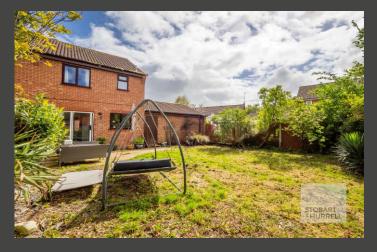

Set back from the road the property is approached at the side over a driveway providing off-road parking and access to a garage and a front lawn garden. To the rear, a paved terrace extends away to a lawn garden bordered by mature shrubs and trees.