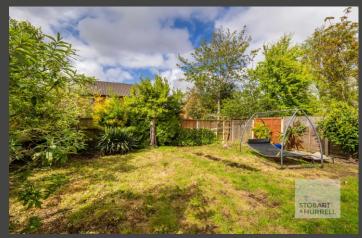

Set back from the road the property is approached at the side over a driveway providing off-road parking and access to a garage and a front lawn garden. To the rear, a paved terrace extends away to a lawn garden bordered by mature shrubs and trees.