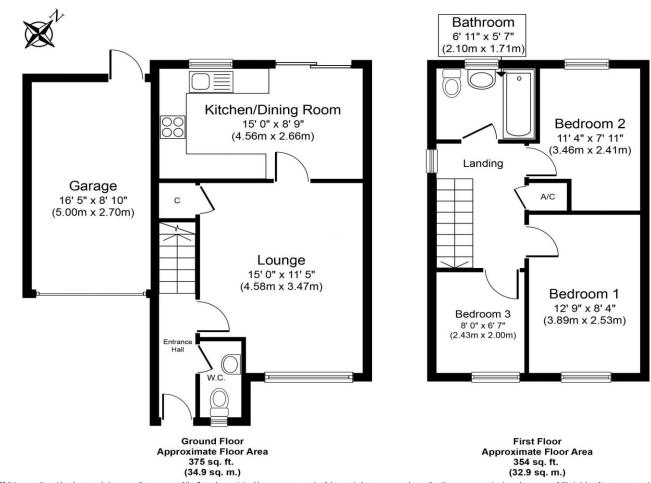

The property's main entrance is into a hallway where separate internal doors provide access to a cloakroom and a lounge with an adjoining kitchen dining room and double doors that lead out to the rear garden. To the first floor, a family bathroom and three bedrooms complete the accommodation.

Whilst every attempt has been made to ensure the accuracy of the floor plan contained here, measurements of doors, windows, rooms and any other items are approximate and no responsibility is taken for any error, omission, or mis-statement. The measurements should not be relied upon for valuation, transaction and/or funding purposes This plan is for illustrative purposes only and should be used as such by any prospective purchaser or tenant. The services, systems and appliances shown have not been tested and no guarantee as to their operability or efficiency can be given.