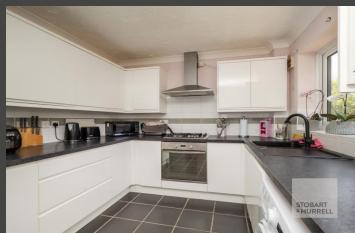

The property's main entrance is into a hallway where separate internal doors provide access to a cloakroom and a lounge with an adjoining kitchen dining room and double doors that lead out to the rear garden. To the first floor, a family bathroom and three bedrooms complete the accommodation.