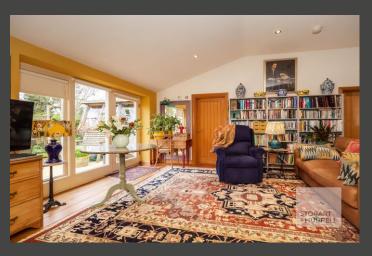

This well-presented bungalow benefits from underfloor heating throughout and enters into a hallway where separate internal doors lead into the garage, a family bathroom and to the heart of the home, a light and airy open plan lounge and kitchen with appliances, where large windows and a doorway overlook and open out to the rear garden. From the lounge separate doors provide access to two bedrooms, the master with built in storage and an en-suite.