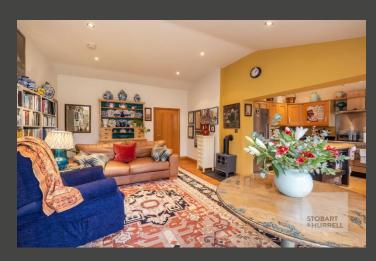

This well-presented bungalow benefits from underfloor heating throughout and enters into a hallway where separate internal doors lead into the garage, a family bathroom and to the heart of the home, a light and airy open plan lounge and kitchen with appliances, where large windows and a doorway overlook and open out to the rear garden. From the lounge separate doors provide access to two bedrooms, the master with built in storage and an en-suite.