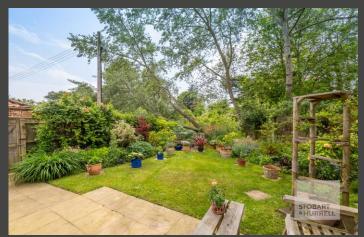

Set within a collection of thoughtfully converted farm buildings, the property enjoys a private and secluded setting and is approached over a shingled area, providing off-road parking and access to an integral garage. To the side, a five-bar timber gated entrance provides additional parking and access to the south facing rear garden where a paved terrace, ideal for alfresco dining, extends away to a lawn garden bordered by mature shrubs and overlooked by a pond.