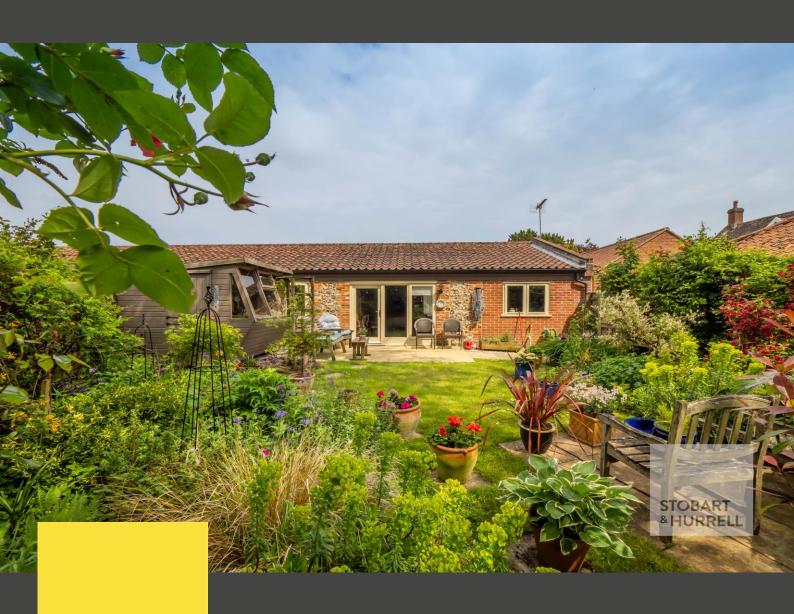

Set within a collection of thoughtfully converted farm buildings, the property enjoys a private and secluded setting and is approached over a shingled area, providing off-road parking and access to an integral garage. To the side, a five-bar timber gated entrance provides additional parking and access to the south facing rear garden where a paved terrace, ideal for alfresco dining, extends away to a lawn garden bordered by mature shrubs and overlooked by a pond.

This well-presented bungalow benefits from underfloor heating throughout and enters into a hallway where separate internal doors lead into the garage, a family bathroom and to the heart of the home, a light and airy open plan lounge and kitchen with appliances, where large windows and a doorway overlook and open out to the rear garden. From the lounge separate doors provide access to two bedrooms, the master with built in storage and an en-suite.