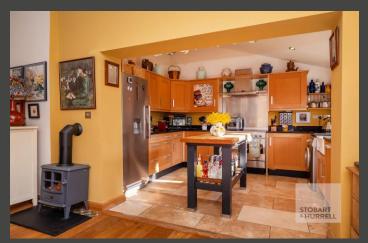

This well-presented bungalow benefits from underfloor heating throughout and enters into a hallway where separate internal doors lead into the garage, a family bathroom and to the heart of the home, a light and airy open plan lounge and kitchen with appliances, where large windows and a doorway overlook and open out to the rear garden. From the lounge separate doors provide access to two bedrooms, the master with built in storage and an en-suite.