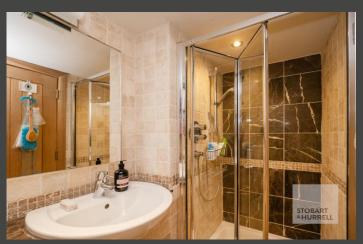

This well-presented bungalow benefits from underfloor heating throughout and enters into a hallway where separate internal doors lead into the garage, a family bathroom and to the heart of the home, a light and airy open plan lounge and kitchen with appliances, where large windows and a doorway overlook and open out to the rear garden. From the lounge separate doors provide access to two bedrooms, the master with built in storage and an en-suite.