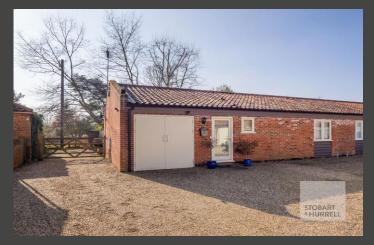

Set within a collection of thoughtfully converted farm buildings, the property enjoys a private and secluded setting and is approached over a shingled area, providing off-road parking and access to an integral garage. To the side, a five-bar timber gated entrance provides additional parking and access to the south facing rear garden where a paved terrace, ideal for alfresco dining, extends away to a lawn garden bordered by mature shrubs and overlooked by a pond.