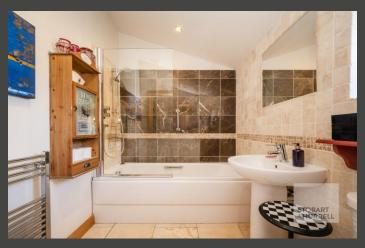

This well-presented bungalow benefits from underfloor heating throughout and enters into a hallway where separate internal doors lead into the garage, a family bathroom and to the heart of the home, a light and airy open plan lounge and kitchen with appliances, where large windows and a doorway overlook and open out to the rear garden. From the lounge separate doors provide access to two bedrooms, the master with built in storage and an en-suite.