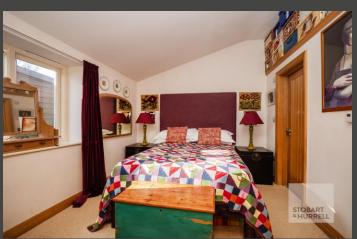

This well-presented bungalow benefits from underfloor heating throughout and enters into a hallway where separate internal doors lead into the garage, a family bathroom and to the heart of the home, a light and airy open plan lounge and kitchen with appliances, where large windows and a doorway overlook and open out to the rear garden. From the lounge separate doors provide access to two bedrooms, the master with built in storage and an en-suite.