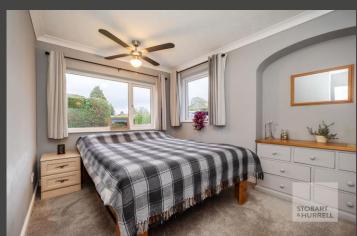

Well-presented throughout, the property enters at the front into an entrance hallway where separate internal doors lead into a generous L shaped lounge, two bedrooms, both with built in storage and a family bathroom. A further door from the hallway leads into the heart of the home, an open plan kitchen, dining and breakfast room with a separate utility. Doors from the dining area lead into a further two bedrooms, one with built in storage and an en-suite.