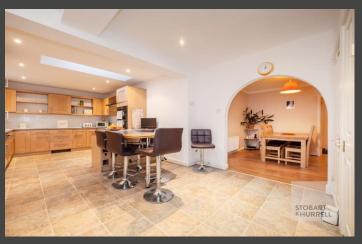

Well-presented throughout, the property enters at the front into an entrance hallway where separate internal doors lead into a generous L shaped lounge, two bedrooms, both with built in storage and a family bathroom. A further door from the hallway leads into the heart of the home, an open plan kitchen, dining and breakfast room with a separate utility. Doors from the dining area lead into a further two bedrooms, one with built in storage and an en-suite.