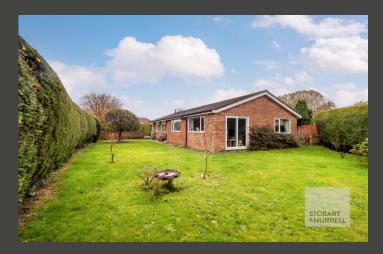

Set well back from the road, the bungalow is approached over a hardstanding driveway providing off-road parking and access to a garage. To the side and rear of the property generous lawn gardens are bordered by natural hedging. There is a paved terrace ideal for alfresco dining with friends and family.