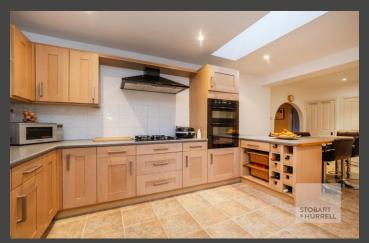

Well-presented throughout, the property enters at the front into an entrance hallway where separate internal doors lead into a generous L shaped lounge, two bedrooms, both with built in storage and a family bathroom. A further door from the hallway leads into the heart of the home, an open plan kitchen, dining and breakfast room with a separate utility. Doors from the dining area lead into a further two bedrooms, one with built in storage and an en-suite.