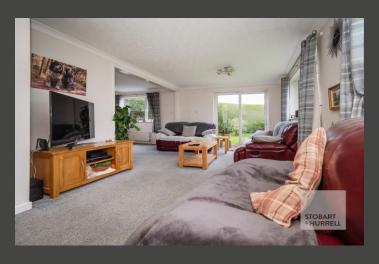

Well-presented throughout, the property enters at the front into an entrance hallway where separate internal doors lead into a generous L shaped lounge, two bedrooms, both with built in storage and a family bathroom. A further door from the hallway leads into the heart of the home, an open plan kitchen, dining and breakfast room with a separate utility. Doors from the dining area lead into a further two bedrooms, one with built in storage and an en-suite.