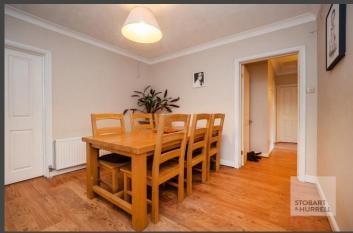

Well-presented throughout, the property enters at the front into an entrance hallway where separate internal doors lead into a generous L shaped lounge, two bedrooms, both with built in storage and a family bathroom. A further door from the hallway leads into the heart of the home, an open plan kitchen, dining and breakfast room with a separate utility. Doors from the dining area lead into a further two bedrooms, one with built in storage and an en-suite.