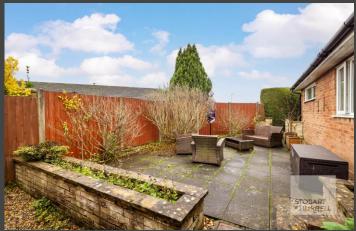

Set well back from the road, the bungalow is approached over a hardstanding driveway providing off-road parking and access to a garage. To the side and rear of the property generous lawn gardens are bordered by natural hedging. There is a paved terrace ideal for alfresco dining with friends and family.