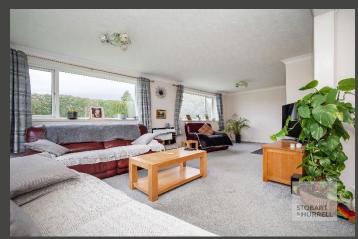

Well-presented throughout, the property enters at the front into an entrance hallway where separate internal doors lead into a generous L shaped lounge, two bedrooms, both with built in storage and a family bathroom. A further door from the hallway leads into the heart of the home, an open plan kitchen, dining and breakfast room with a separate utility. Doors from the dining area lead into a further two bedrooms, one with built in storage and an en-suite.