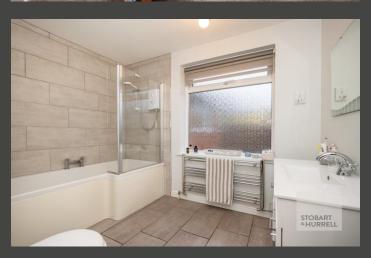

Well-presented throughout, the property enters at the front into an entrance hallway where separate internal doors lead into a generous L shaped lounge, two bedrooms, both with built in storage and a family bathroom. A further door from the hallway leads into the heart of the home, an open plan kitchen, dining and breakfast room with a separate utility. Doors from the dining area lead into a further two bedrooms, one with built in storage and an en-suite.