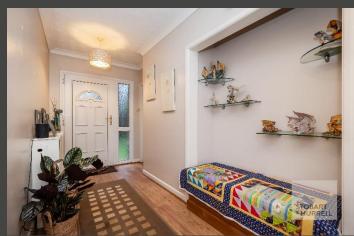

Well-presented throughout, the property enters at the front into an entrance hallway where separate internal doors lead into a generous L shaped lounge, two bedrooms, both with built in storage and a family bathroom. A further door from the hallway leads into the heart of the home, an open plan kitchen, dining and breakfast room with a separate utility. Doors from the dining area lead into a further two bedrooms, one with built in storage and an en-suite.