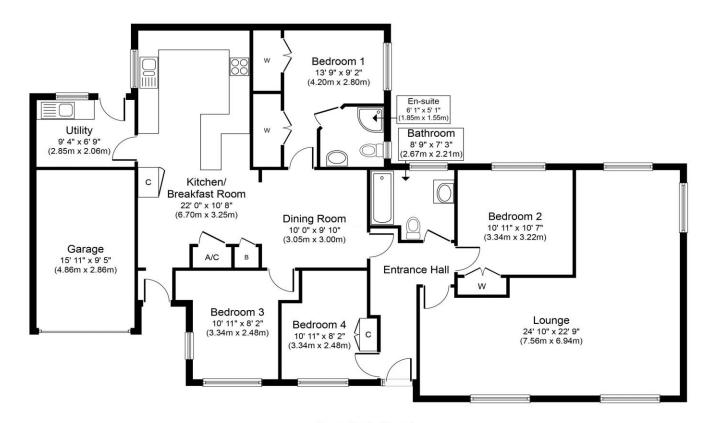

## Approximate Floor Area 1,487 sq.ft. (138.2 sq.m.)

Whilst every attempt has been made to ensure the accuracy of the floor plan contained here, measurements of doors, windows, rooms and any other items are approximate and no responsibility is taken for any error, omission, or mis-statement. The measurements should not be relied upon for roy valuation, transaction and/or funding purposes This plan is for illustrative purposes only and should be used as such by any prospective purchaser or tenant.