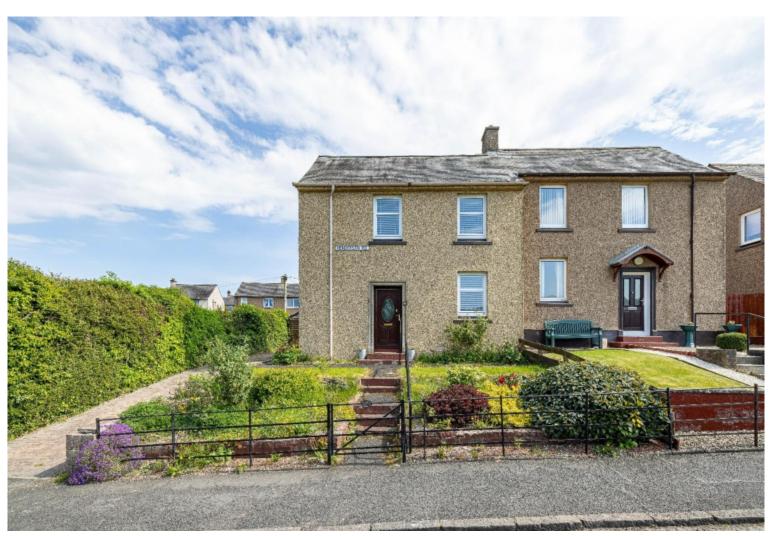

# 20 Henderson Road, Hawick, TD9 8DS

A stunning two-bedroom semi-detached home located in a rarely available and sought-after area on the outskirts of town, 20 Henderson Road offers an exceptional opportunity to purchase a fully renovated property in true turnkey condition. Set amidst beautiful surroundings and close to idyllic walking routes, this stylish home has been neutrally decorated throughout and features modern fixtures and fittings—providing a perfect blank canvas for buyers to make their own.

Externally, the home boasts generous gardens to the front, side, and rear—mainly laid to lawn with patio areas ideal for relaxing or entertaining, complemented by attractive planted borders. A private driveway provides off-street parking, and a timber-built garage offers additional storage or workshop space.