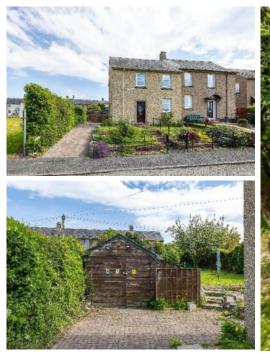

Externally, the home boasts generous gardens to the front, side, and rear—mainly laid to lawn with patio areas ideal for relaxing or entertaining, complemented by attractive planted borders. A private driveway provides off-street parking, and a timber-built garage offers additional storage or workshop space.