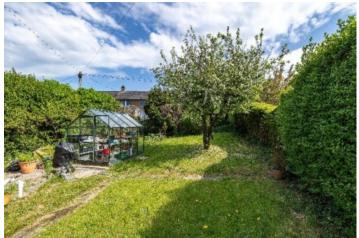

Externally, the home boasts generous gardens to the front, side, and rear—mainly laid to lawn with patio areas ideal for relaxing or entertaining, complemented by attractive planted borders. A private driveway provides off-street parking, and a timber-built garage offers additional storage or workshop space.