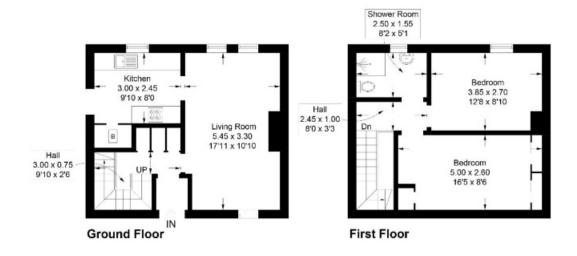

#### 20 Henderson Road, TD9 8DS

Approximate Gross Internal Area = 70.3 sq m / 757 sq ft

entification purposes only, measurements are approximate, not to scale. Fourlabs.co @ (ID1201986)

WWW.CULLENKILSHAW.COM