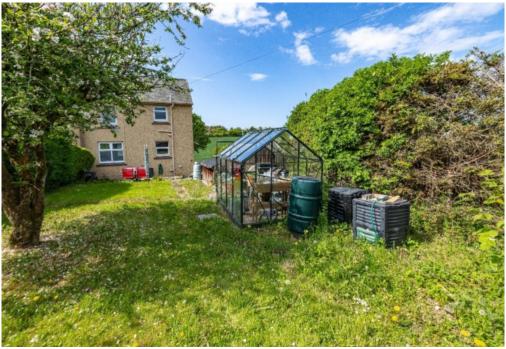

Externally, the home boasts generous gardens to the front, side, and rear—mainly laid to lawn with patio areas ideal for relaxing or entertaining, complemented by attractive planted borders. A private driveway provides off-street parking, and a timber-built garage offers additional storage or workshop space.