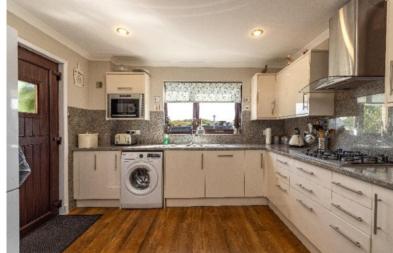

### **Description:**

The accommodation is arranged over two levels and is decorated throughout in neutral tones, creating a calm and welcoming atmosphere. On the ground floor, the home features an entrance vestibule leading to a hallway, with a spacious open-plan living room and dining area that flows into a contemporary kitchen. Upstairs, you'll find three generously sized double bedrooms, each with builtin storage, and a contemporary family bathroom fitted with quality fixtures and finishes. Additional storage is thoughtfully integrated throughout the property, enhancing its practicality without compromising on comfort.