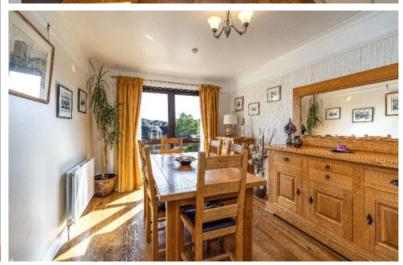

### **Description:**

The accommodation is arranged over two levels and is decorated throughout in neutral tones, creating a calm and welcoming atmosphere. On the ground floor, the home features an entrance vestibule leading to a hallway, with a spacious open-plan living room and dining area that flows into a contemporary kitchen. Upstairs, you'll find three generously sized double bedrooms, each with builtin storage, and a contemporary family bathroom fitted with quality fixtures and finishes. Additional storage is thoughtfully integrated throughout the property, enhancing its practicality without compromising on comfort.