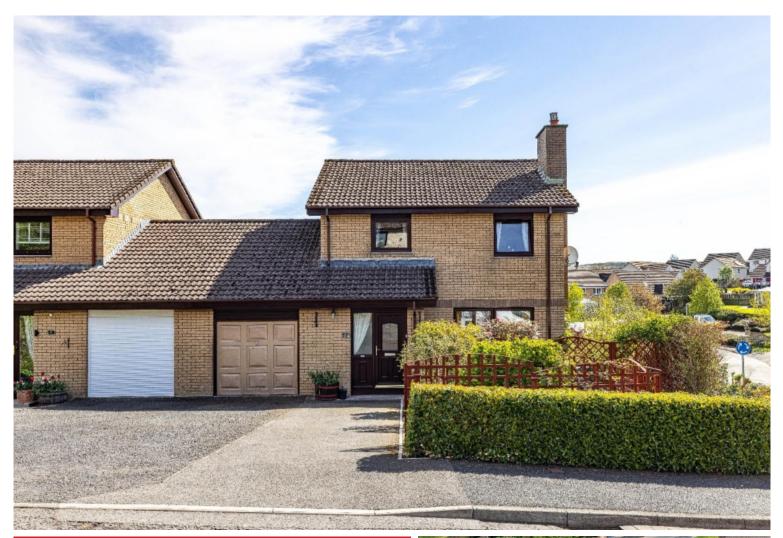

## Hawick Call 01450 372336

WWW.CULLENKILSHAW.COM

2 Burnflat Lane, Hawick, TD9 0DZ

Occupying a stunning corner plot in a well-established residential area on the outskirts of Hawick, 2 Burnflat Lane is a beautifully presented, three-bedroom linked detached house, that enjoys elevated views over Hawick Golf Course and surrounding countryside. Built around 1990 and extending to an approximate 113m<sup>2</sup>, the property offers bright, modern living space ideally suited to families or those seeking a peaceful yet well-connected home in one of Hawick's most sought after areas.

The exterior of the home is just as special. A single garage and large driveway offer excellent off-street parking, while the surrounding garden grounds provide a peaceful outdoor retreat. Beautifully maintained and thoughtfully designed, they include planted beds, allotments, a wellkept lawn, and multiple seating areas that make the most of the home's sunny position and open outlook.