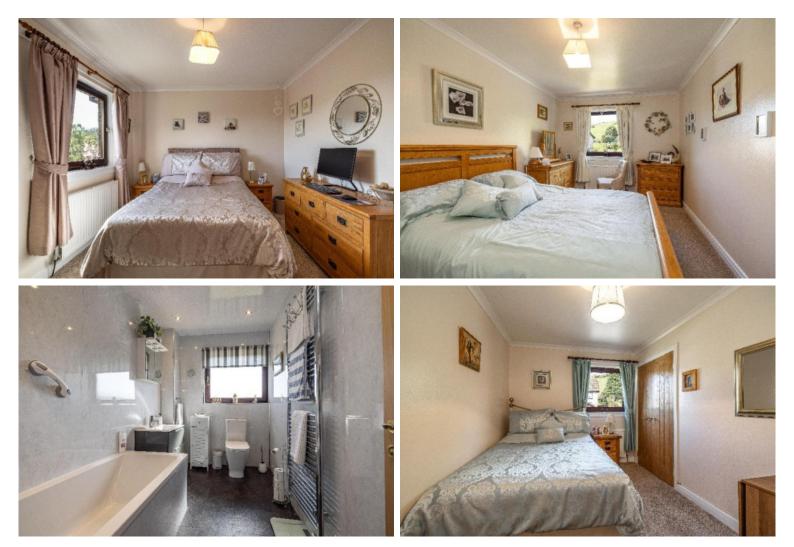

### **Description:**

The accommodation is arranged over two levels and is decorated throughout in neutral tones, creating a calm and welcoming atmosphere. On the ground floor, the home features an entrance vestibule leading to a hallway, with a spacious open-plan living room and dining area that flows into a contemporary kitchen. Upstairs, you'll find three generously sized double bedrooms, each with builtin storage, and a contemporary family bathroom fitted with quality fixtures and finishes. Additional storage is thoughtfully integrated throughout the property, enhancing its practicality without compromising on comfort.