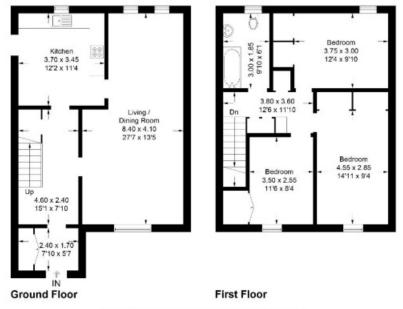

### 2 Burnflat Lane, Hawick, TD9 0DZ

Approximate Gross Internal Area = 116.0 sq m / 1249 sq ft

Illustration for identification purposes only, measurements are approximate, not to scale. Fourlabs.co ⊕ (ID1198802)