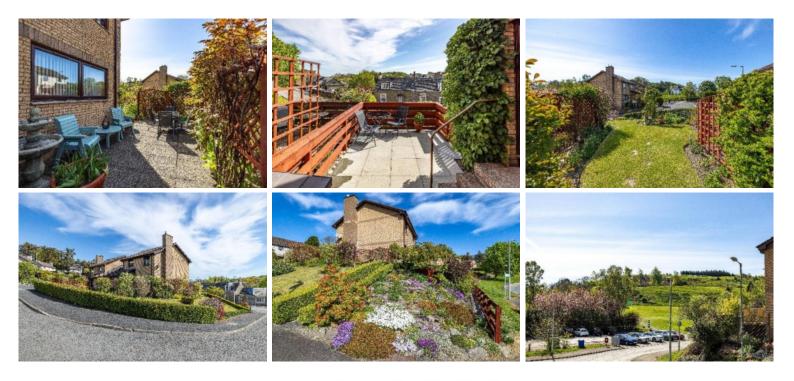

The exterior of the home is just as special. A single garage and large driveway offer excellent off-street parking, while the surrounding garden grounds provide a peaceful outdoor retreat. Beautifully maintained and thoughtfully designed, they include planted beds, allotments, a wellkept lawn, and multiple seating areas that make the most of the home's sunny position and open outlook.

From its elevated position, 2 Burnflat Lane offers a frontrow seat to the pageantry of Hawick's celebrated Common Riding festival—an experience that can be enjoyed from the comfort of your own garden. Rarely do homes in this sought-after location become available, making this a unique opportunity to enjoy generous space, picturesque views, and a true sense of home in a peaceful yet wellconnected setting.