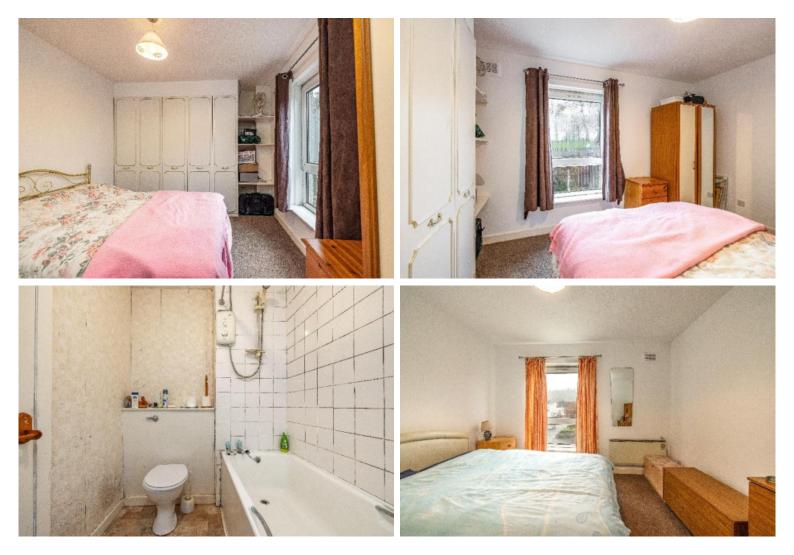

#### **Description:**

Requiring a degree of renovation and modernisation throughout, the property provides an excellent blank canvas for those looking to make a home their own. Extending to approximately 86 sqm, the internal accommodation comprises a bright lounge and kitchen on the ground floor, with two generously sized double bedrooms, a family bathroom, and ample storage space located on the first floor. The interiors are decorated in neutral tones, ready for personalisation.

#### **Fixtures and Fittings:**

The sale shall include all carpets and floorcoverings, kitchen fittings, bathroom fittings, and light fittings.