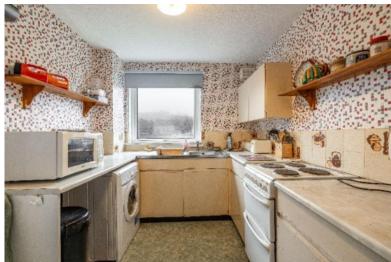

#### **Description:**

Requiring a degree of renovation and modernisation throughout, the property provides an excellent blank canvas for those looking to make a home their own. Extending to approximately 86 sqm, the internal accommodation comprises a bright lounge and kitchen on the ground floor, with two generously sized double bedrooms, a family bathroom, and ample storage space located on the first floor. The interiors are decorated in neutral tones, ready for personalisation.

#### **Fixtures and Fittings:**

The sale shall include all carpets and floorcoverings, kitchen fittings, bathroom fittings, and light fittings.