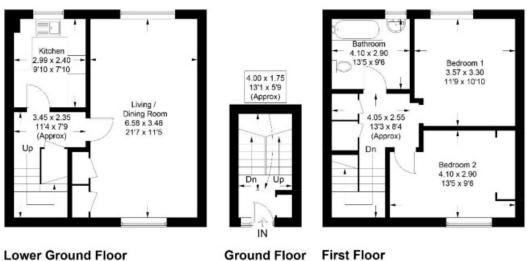

#### **Description:**

Requiring a degree of renovation and modernisation throughout, the property provides an excellent blank canvas for those looking to make a home their own. Extending to approximately 86 sqm, the internal accommodation comprises a bright lounge and kitchen on the ground floor, with two generously sized double bedrooms, a family bathroom, and ample storage space located on the first floor. The interiors are decorated in neutral tones, ready for personalisation.

WWW.CULLENKILSHAW.COM

9 Bowden Road Approximate Gross Internal Area = 85.96 sq m / 925.26 sq ft

Lower Ground Floor

Illustration for identifica entification purposes only, measurements are approximate, not to scale. Fourlabs.co ⊕ (ID1192673)