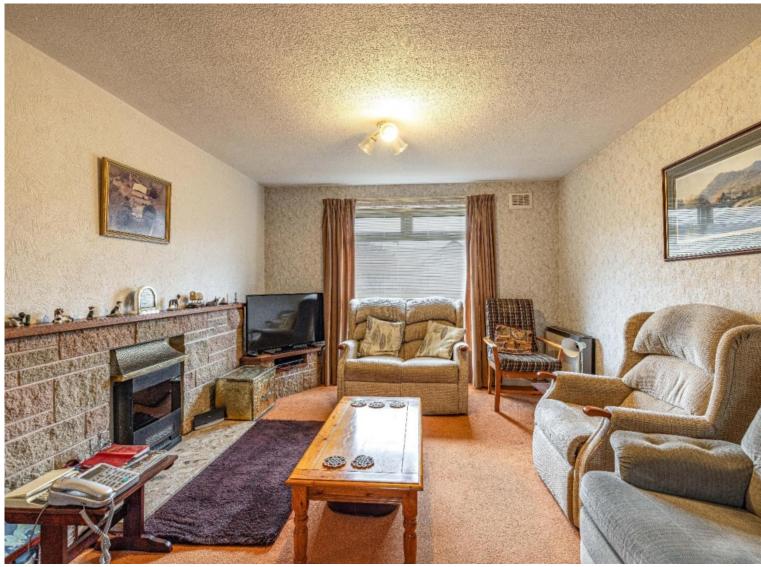

#### **Description:**

Requiring a degree of renovation and modernisation throughout, the property provides an excellent blank canvas for those looking to make a home their own. Extending to approximately 86 sqm, the internal accommodation comprises a bright lounge and kitchen on the ground floor, with two generously sized double bedrooms, a family bathroom, and ample storage space located on the first floor. The interiors are decorated in neutral tones, ready for personalisation.

#### **Fixtures and Fittings:**

The sale shall include all carpets and floorcoverings, kitchen fittings, bathroom fittings, and light fittings.