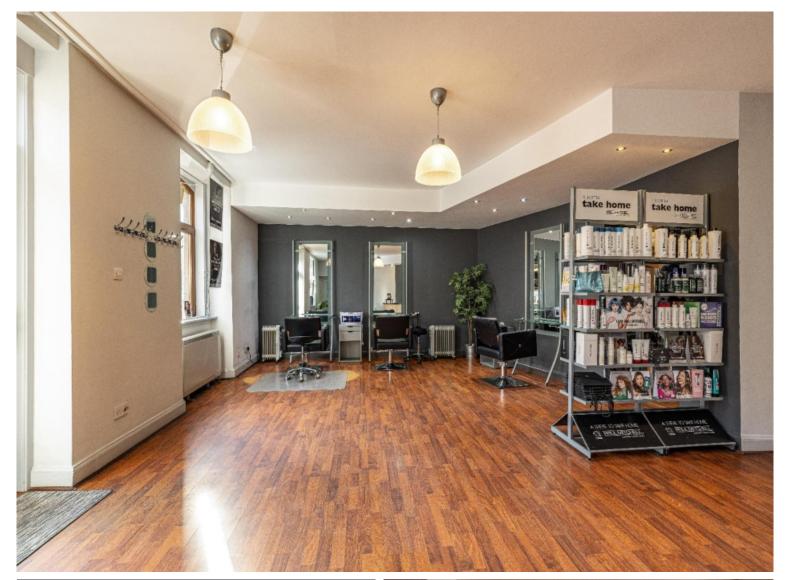

### **Description:**

Extending to approximately 90 sqm internally, the premises feature modern fixtures and fittings throughout, making it an ideal space for similar businesses or those wishing to establish a new venture in a busy location. The layout includes a welcoming main salon area with a reception and waiting area, alongside three hairdresser stations. To the rear, there is a large salon space with three additional hairdresser stations and two hair wash stations, complemented by a staff/storage area for added convenience.