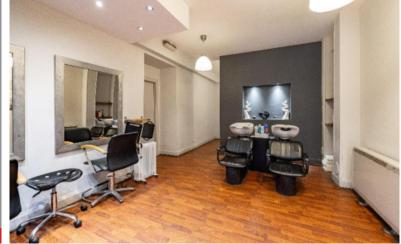

### **Description:**

Extending to approximately 90 sqm internally, the premises feature modern fixtures and fittings throughout, making it an ideal space for similar businesses or those wishing to establish a new venture in a busy location. The layout includes a welcoming main salon area with a reception and waiting area, alongside three hairdresser stations. To the rear, there is a large salon space with three additional hairdresser stations and two hair wash stations, complemented by a staff/storage area for added convenience.