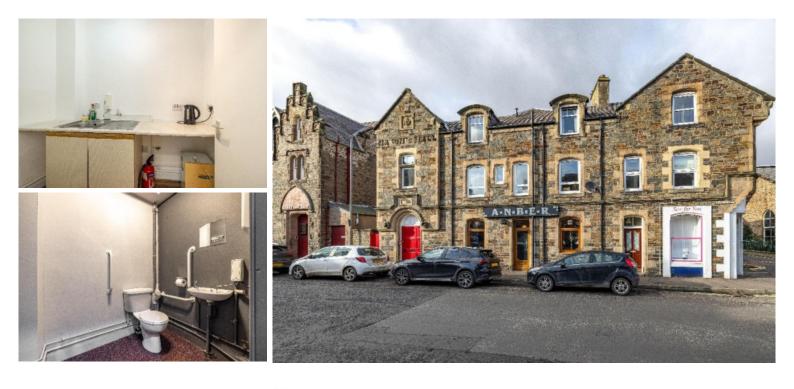

Additional facilities include a WC, store room, kitchen, and a self-contained room perfect for use as a treatment area. This space could also be leased separately, providing an opportunity to maximize the investment potential.

The property benefits from on-street parking, is located close to the town center, and has easy access to key transport links, making it a prime location for any business.