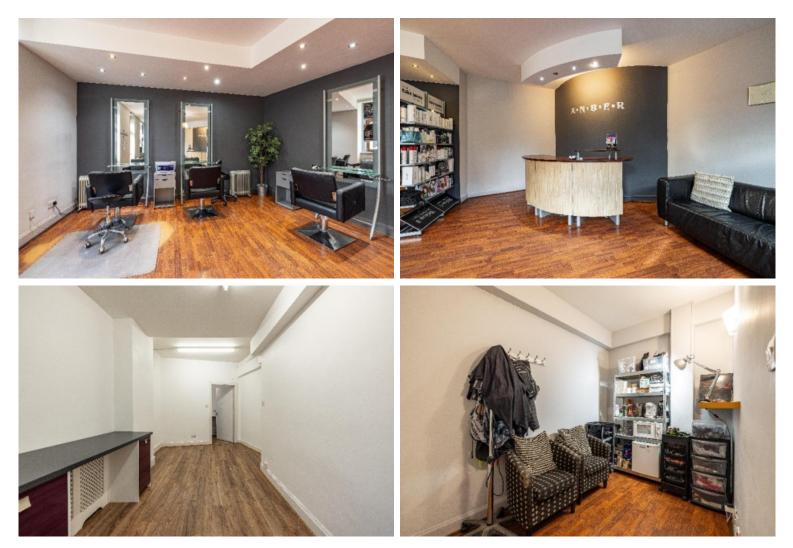

### **Description:**

Extending to approximately 90 sqm internally, the premises feature modern fixtures and fittings throughout, making it an ideal space for similar businesses or those wishing to establish a new venture in a busy location. The layout includes a welcoming main salon area with a reception and waiting area, alongside three hairdresser stations. To the rear, there is a large salon space with three additional hairdresser stations and two hair wash stations, complemented by a staff/storage area for added convenience.

Additional facilities include a WC, store room, kitchen, and a self-contained room perfect for use as a treatment area. This space could also be leased separately, providing an opportunity to maximize the investment potential.