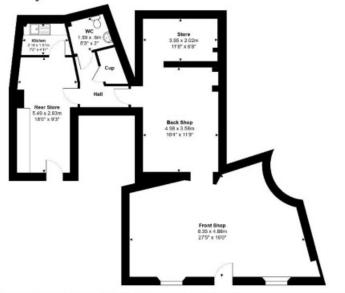

### **Description:**

Extending to approximately 90 sqm internally, the premises feature modern fixtures and fittings throughout, making it an ideal space for similar businesses or those wishing to establish a new venture in a busy location. The layout includes a welcoming main salon area with a reception and waiting area, alongside three hairdresser stations. To the rear, there is a large salon space with three additional hairdresser stations and two hair wash stations, complemented by a staff/storage area for added convenience.

Additional facilities include a WC, store room, kitchen, and a self-contained room perfect for use as a treatment area. This space could also be leased separately, providing an opportunity to maximize the investment potential.