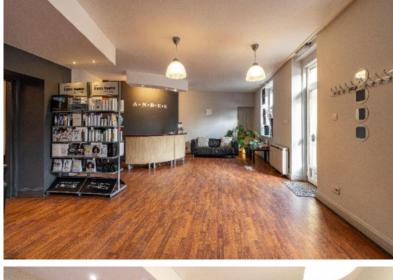

### **Description:**

Extending to approximately 90 sqm internally, the premises feature modern fixtures and fittings throughout, making it an ideal space for similar businesses or those wishing to establish a new venture in a busy location. The layout includes a welcoming main salon area with a reception and waiting area, alongside three hairdresser stations. To the rear, there is a large salon space with three additional hairdresser stations and two hair wash stations, complemented by a staff/storage area for added convenience.