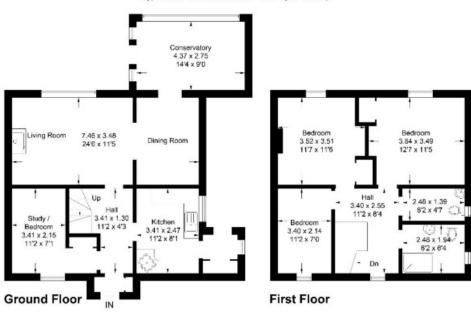

# **Description:**

Although in need of a degree of upgrading throughout, 2 Wilton Glebe has the potential to become a most beautiful, modern family home. Extending to a spacious 120sqm, the internal accommodation comprises an entrance storm porch, hallway, semi-open plan lounge and dining room, kitchen, study/bedroom four and conservatory on the ground level. Moving to the first floor, the property offers a wonderfully proportioned master bedroom, two further double bedrooms, family shower room and WC as well as access to the partially floored loft by way of a pull down ladder.

# 2 Wilton Glebe, Hawick

Approximate Gross Internal Area = 122.0 sq m / 1313 sq ft

Illustration for identification purposes only, measurements are approximate, not to scale. Fourlabs.co ⊕ (ID1130912)

WWW.CULLENKILSHAW.COM