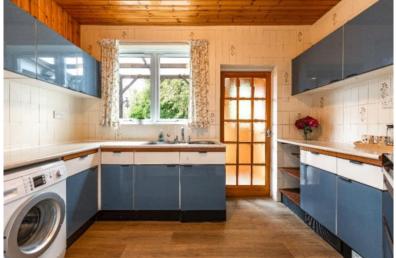

# **Description:**

Although in need of a degree of upgrading throughout, 2 Wilton Glebe has the potential to become a most beautiful, modern family home. Extending to a spacious 120sqm, the internal accommodation comprises an entrance storm porch, hallway, semi-open plan lounge and dining room, kitchen, study/bedroom four and conservatory on the ground level. Moving to the first floor, the property offers a wonderfully proportioned master bedroom, two further double bedrooms, family shower room and WC as well as access to the partially floored loft by way of a pull down ladder.

## **Fixtures and Fittings:**

The sale shall include all carpets and floorcoverings, kitchen fittings (inclusive of white goods), bathroom fittings, and light fittings with the exclusion of the dining room light fitting. Please note, the top oven within the cooker does not currently work.