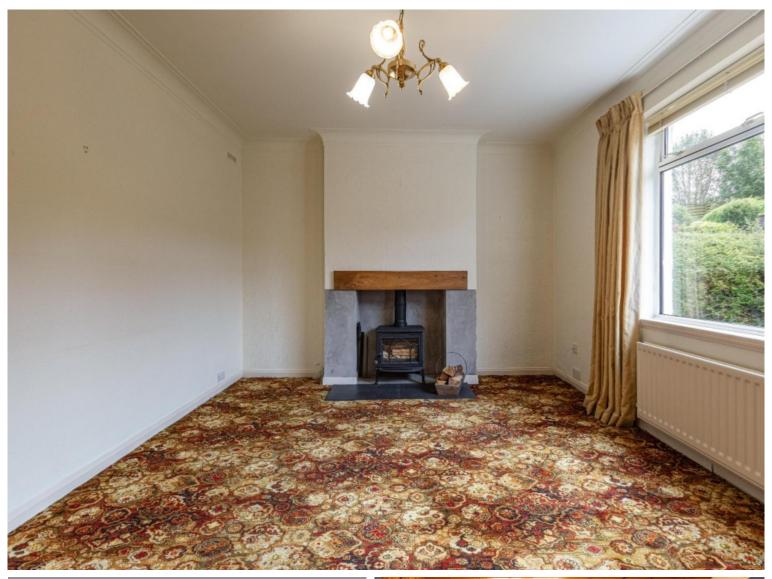

# **Description:**

Although in need of a degree of upgrading throughout, 2 Wilton Glebe has the potential to become a most beautiful, modern family home. Extending to a spacious 120sqm, the internal accommodation comprises an entrance storm porch, hallway, semi-open plan lounge and dining room, kitchen, study/bedroom four and conservatory on the ground level. Moving to the first floor, the property offers a wonderfully proportioned master bedroom, two further double bedrooms, family shower room and WC as well as access to the partially floored loft by way of a pull down ladder.

## **Fixtures and Fittings:**

The sale shall include all carpets and floorcoverings, kitchen fittings (inclusive of white goods), bathroom fittings, and light fittings with the exclusion of the dining room light fitting. Please note, the top oven within the cooker does not currently work.