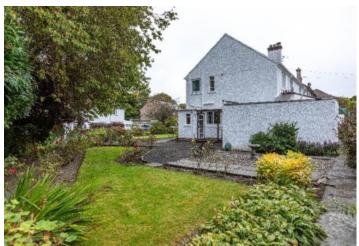

Externally, 2 Wilton Glebe is graced with very well maintained gardens to the front side and rear, formed in combination of soft and hard landscaping, offering the ideal entertainment space, secure family play areas and relaxing seating areas for alfresco dining. Additionally, the property boasts a high degree of off-street parking, within both the multi-car driveway and garage, as well as further ample on-street facilities. Viewings are considered essential to fully appreciate.