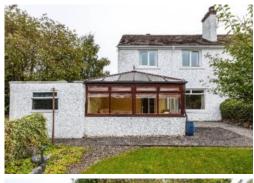

Externally, 2 Wilton Glebe is graced with very well maintained gardens to the front side and rear, formed in combination of soft and hard landscaping, offering the ideal entertainment space, secure family play areas and relaxing seating areas for alfresco dining. Additionally, the property boasts a high degree of off-street parking, within both the multi-car driveway and garage, as well as further ample on-street facilities. Viewings are considered essential to fully appreciate.