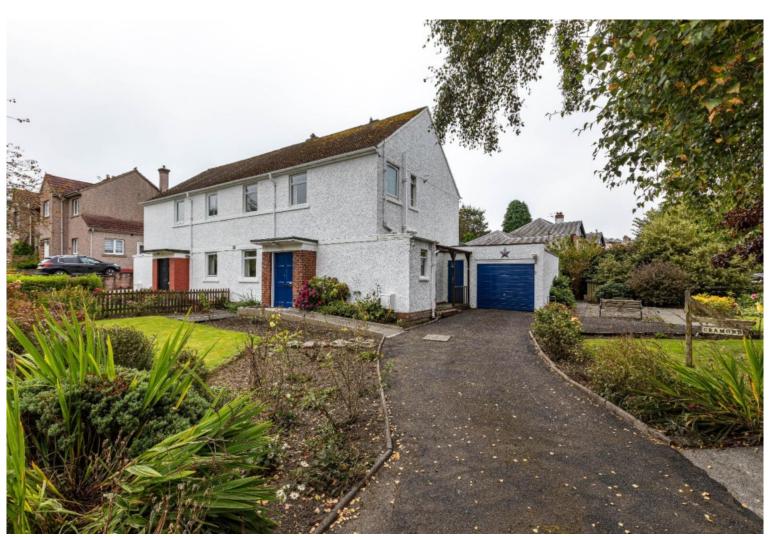

WWW.CULLENKILSHAW.COM

2 Wilton Glebe, Hawick, TD9 8BB

Offers Over £185,000

Set in a highly desirable, sought after residential area, 2 Wilton Glebe is a wonderful addition to the sales market of Hawick. Boasting impressive internal accommodation, inclusive of three double bedrooms, and two bathrooms, this truly is an idyllic family home and should appeal to such buyers, as well as those looking to move closer to the edge of town.

# **Description:**

Although in need of a degree of upgrading throughout, 2 Wilton Glebe has the potential to become a most beautiful, modern family home. Extending to a spacious 120sqm, the internal accommodation comprises an entrance storm porch, hallway, semi-open plan lounge and dining room, kitchen, study/bedroom four and conservatory on the ground level. Moving to the first floor, the property offers a wonderfully proportioned master bedroom, two further double bedrooms, family shower room and WC as well as access to the partially floored loft by way of a pull down ladder.

Externally, 2 Wilton Glebe is graced with very well maintained gardens to the front side and rear, formed in combination of soft and hard landscaping, offering the ideal entertainment space, secure family play areas and relaxing seating areas for alfresco dining. Additionally, the property boasts a high degree of off-street parking, within both the multi-car driveway and garage, as well as further ample on-street facilities. Viewings are considered essential to fully appreciate.