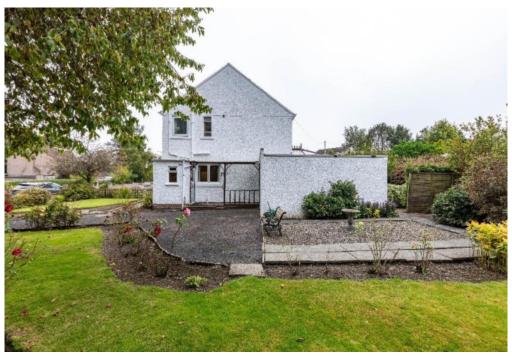

Externally, 2 Wilton Glebe is graced with very well maintained gardens to the front side and rear, formed in combination of soft and hard landscaping, offering the ideal entertainment space, secure family play areas and relaxing seating areas for alfresco dining. Additionally, the property boasts a high degree of off-street parking, within both the multi-car driveway and garage, as well as further ample on-street facilities. Viewings are considered essential to fully appreciate.